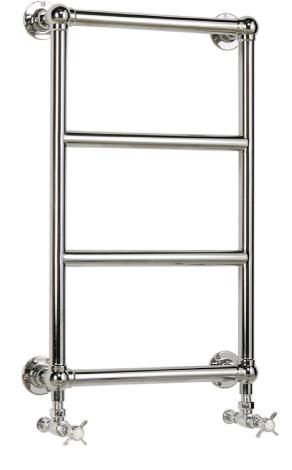

# **Portland** Wall-Hung Heated Towel Rail

belfastsinks.com.au

AHC94 **Product Code:** 

Chrome, Nickel, Pewter, Antique Finish:

Copper, Gold, Bronze **Product Type:** 

Traditional **Construction:** 

Steel & is designed to conform

to BS EN 442 **Supply:** 

Suitable for closed central

**Valve Centres:** heating systems

400mm Wall to valve centre: 80mm **Output:** 

474 BTU (139 Watts) Dimensions for fitting:

> Height: 750mm Width: 475mm

#### **Additional** Information

- AHC94 is Chrome plated to BS EN 248.
- Suitable for closed central heating systems only
- Includes valves in Chrome
- Wall mounted rail ideal for use in cloakrooms & ensuites