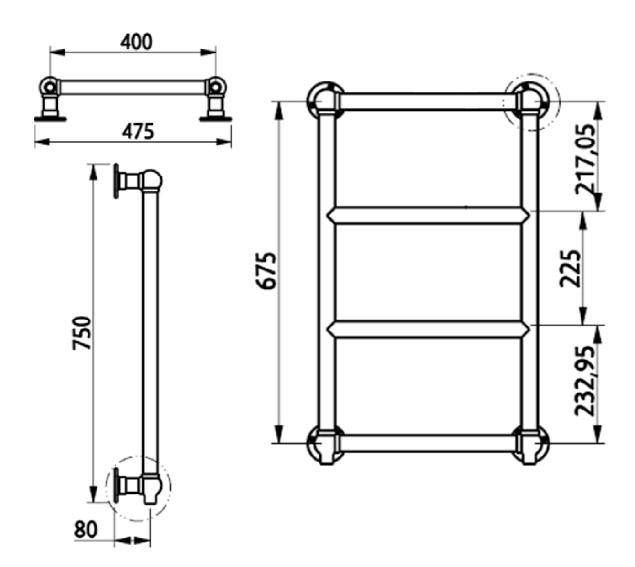

to BS EN 442 **Supply:** 

Suitable for closed central

**Valve Centres:** heating systems

400mm Wall to valve centre: 80mm **Output:** 

474 BTU (139 Watts) Dimensions for fitting:

> Height: 750mm Width: 475mm

#### **Additional** Information

- AHC94 is Chrome plated to BS EN 248.
- Suitable for closed central heating systems only
- Includes valves in Chrome
- Wall mounted rail ideal for use in cloakrooms & ensuites