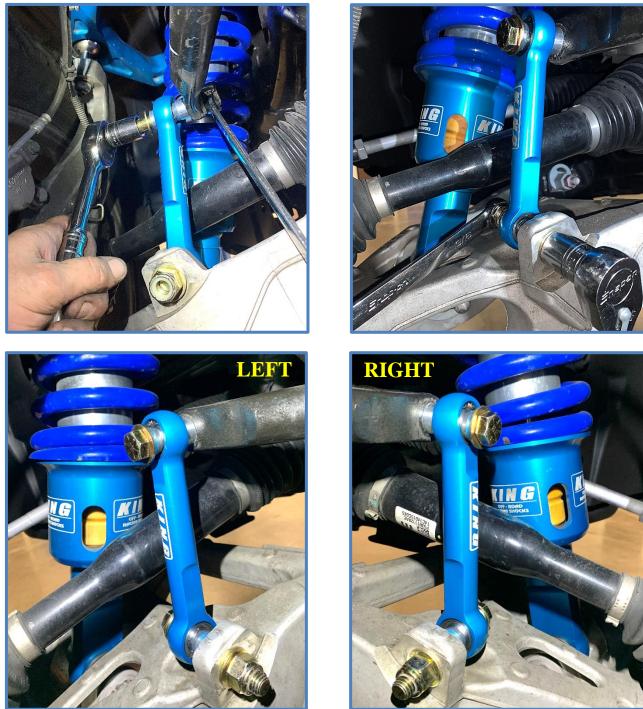

3. <u>Install King Sway Bar Links</u> - Make sure to install links with spacers facing the correct way. Follow the install guide for proper orientation. Failure to install links as shown may cause damage to product and/or vehicle.

### 2021+ Ram 1500 TRX Front Sway Bar Links

King Shocks 12472 Edison Way Garden Grove, CA 92841 714-530-8701 <u>www.kingshocks.com</u>

6. Tighten upper and lower bolts to 100 ft/lbs.

### DOUBLE CHECK ALL HARDWARE:

Make sure everything is installed correctly and all hardware is tight. Recheck all hardware after 100 miles and periodically after that as part of routine maintenance.

**IMPORTANT:** Read all instructions thoroughly from start to finish before beginning the install. Check parts list and make sure all parts are included in the kit. If the instructions are not properly followed severe frame, driveline and/or suspension damage may result. Check for frame and suspension damage prior to installation.