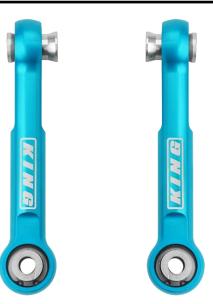

#### **Front Parts List:** 2-Front Sway Bar Links (21047-204)

- 1-Hardware Kit (KH02-198)

3. <u>Install King Sway Bar Links</u> - Make sure to install links with spacers facing the correct way. Follow the install guide for proper orientation. Failure to install links as shown may cause damage to product and/or vehicle.