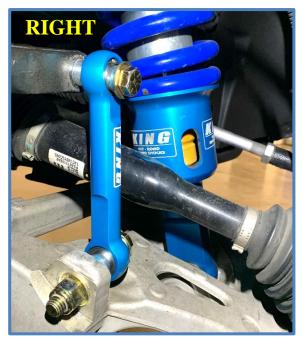

3. <u>Install King Sway Bar Links</u> - Make sure to install links with spacers facing the correct way. Follow the install guide for proper orientation. Failure to install links as shown may cause damage to product and/or vehicle.