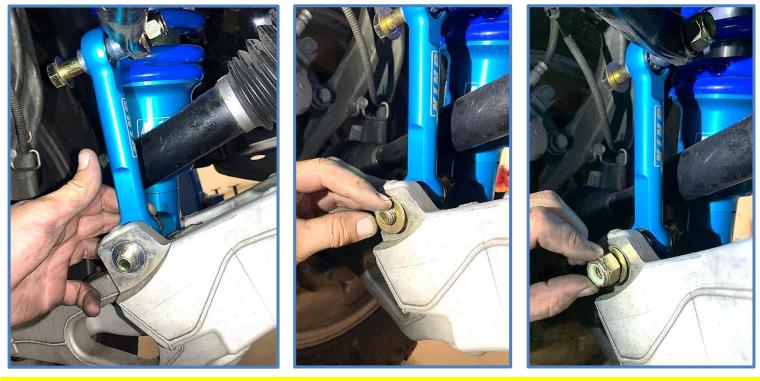

## Installation Instructions (Page 3)

2021+ Ram 1500 TRX Front Sway Bar Links

King Shocks 12472 Edison Way Garden Grove, CA 92841 714-530-8701 www.kingshocks.com

4. Install the provided 14mm X 80mm Bolt (CB3836) with washer (CW1751) through the sway bar link and into the sway bar so that the longer spacer is facing the sway bar and the nut will be on the inside of the sway bar. Install a washer and nut (CN3007) and thread nut on finger tight for now.

5. Install the provided 14mm X 80mm Bolt (CB3836) with washer (CW1751) through the sway bar link and into the sway bar mount on the lower control arm so that the longer spacer is facing the sway bar mount and the nut will be on the back side of mount. Install a washer and nut (CN3007) and thread nut on finger tight for now.

### 2021+ Ram 1500 TRX Front Sway Bar Links

King Shocks 12472 Edison Way Garden Grove, CA 92841 714-530-8701 <u>www.kingshocks.com</u>

6. Tighten upper and lower bolts to 100 ft/lbs.