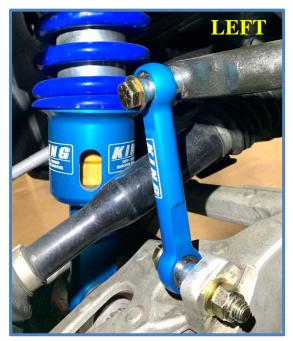

3. <u>Install King Sway Bar Links</u> - Make sure to install links with spacers facing the correct way. Follow the install guide for proper orientation. Failure to install links as shown may cause damage to product and/or vehicle.

### DOUBLE CHECK ALL HARDWARE:

Make sure everything is installed correctly and all hardware is tight. Recheck all hardware after 100 miles and periodically after that as part of routine maintenance.

**IMPORTANT:** Read all instructions thoroughly from start to finish before beginning the install. Check parts list and make sure all parts are included in the kit. If the instructions are not properly followed severe frame, driveline and/or suspension damage may result. Check for frame and suspension damage prior to installation.