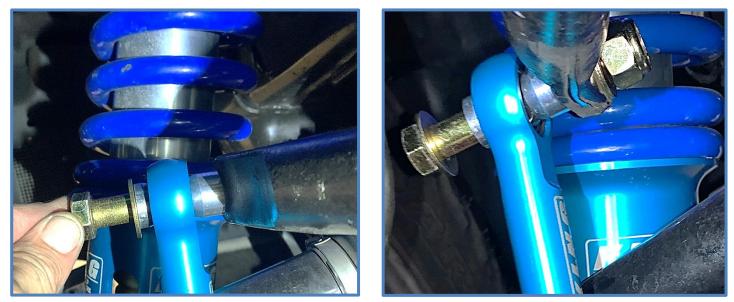

## Installation Instructions (Page 3)

2021+ Ram 1500 TRX Front Sway Bar Links

King Shocks 12472 Edison Way Garden Grove, CA 92841 714-530-8701 www.kingshocks.com

4. Install the provided 14mm X 80mm Bolt (CB3836) with washer (CW1751) through the sway bar link and into the sway bar so that the longer spacer is facing the sway bar and the nut will be on the inside of the sway bar. Install a washer and nut (CN3007) and thread nut on finger tight for now.

5. Install the provided 14mm X 80mm Bolt (CB3836) with washer (CW1751) through the sway bar link and into the sway bar mount on the lower control arm so that the longer spacer is facing the sway bar mount and the nut will be on the back side of mount. Install a washer and nut (CN3007) and thread nut on finger tight for now.