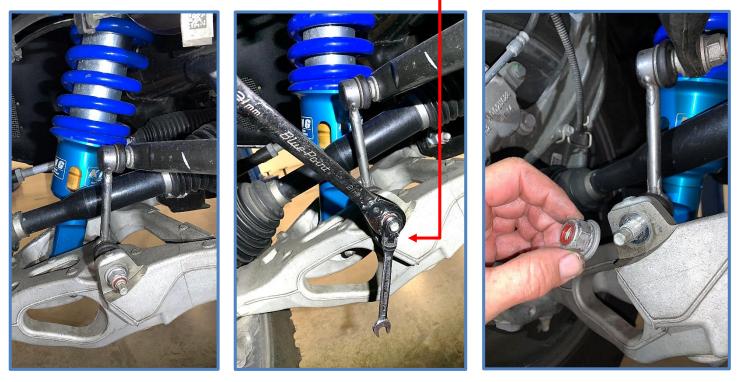

#### RAM 1500 TRX

OEM PERFORMANCE SERIES

FRONT: With the vehicle on level ground, set the emergency brake and block the tires for safety.

1. Sway bar links can be installed with vehicle on the ground (or while on a lift or jack stands - same procedure). First remove the lower nut using a 21mm wrench, you may need a 10mm wrench to hold the stud while removing nut.

### 2021+ Ram 1500 TRX Front Sway Bar Links

King Shocks 12472 Edison Way Garden Grove, CA 92841 714-530-8701 <u>www.kingshocks.com</u>

2. Remove the upper nut using a 21mm wrench, you may need a 10mm wrench to hold the stud while removing nut. Remove sway bar links from both sides of vehicle.