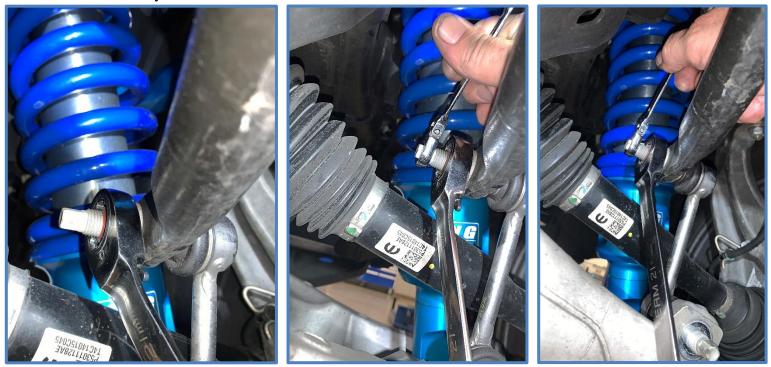

## Installation Instructions (Page 3)

2021+ Ram 1500 TRX Front Sway Bar Links

King Shocks 12472 Edison Way Garden Grove, CA 92841 714-530-8701 www.kingshocks.com

4. Install the provided 14mm X 80mm Bolt (CB3836) with washer (CW1751) through the sway bar link and into the sway bar so that the longer spacer is facing the sway bar and the nut will be on the inside of the sway bar. Install a washer and nut (CN3007) and thread nut on finger tight for now.

5. Install the provided 14mm X 80mm Bolt (CB3836) with washer (CW1751) through the sway bar link and into the sway bar mount on the lower control arm so that the longer spacer is facing the sway bar mount and the nut will be on the back side of mount. Install a washer and nut (CN3007) and thread nut on finger tight for now.

### 2021+ Ram 1500 TRX Front Sway Bar Links

King Shocks 12472 Edison Way Garden Grove, CA 92841 714-530-8701 <u>www.kingshocks.com</u>

6. Tighten upper and lower bolts to 100 ft/lbs.