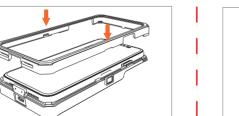

### Features

- Design for iPhone 12 Pro Max 2020.
- Provide Extra Battery Life.
- Qi Wireless Charging Compatible
- Supports Lightning Charge and Earphones

2. Place the hard plastice frame onto the battery pack. Mack sure all features are lined up.