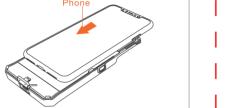

1.Insert the phone to the battery pack. Make sure the 3.Insert the battery pack into the rugged TPU case from charging connector and the phone are connected the bottom Press properly on the top of the battery pack to secure the case