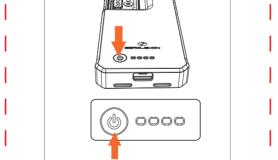

5. One click the power button on the back of the case turn on the battery case and start charging.

### Charging the battery case and your phone How to Test the Remaining Power

- ■Connect your battery case (iPhone already installed) Charging Indicator Status ■ Connect the power cable to any power source to start
- charging. The battery case is programmed to let the iPhone charged first, then the battery case will be 1%~25%
- ■Charge until the LED indicators indicate fully charged 0% (all 4 LEDs are solid).

## Charging your phone using the battery case

- ■One click the power button to turn on the battery case and start charging your phone. The phone will be charged 75%continuously if you don't turn off the battery case.
- Hold the power button for 3 seconds to deactivate 25%~50 the battery case and stop charging. 1%~25