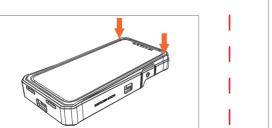

5. One click the power button on the back of the case turn on the battery case and start charging.