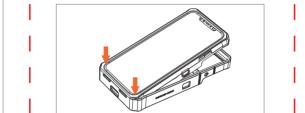

1.Insert the phone to the battery pack. Make sure the 3.Insert the battery pack into the rugged TPU case from charging connector and the phone are connected the bottom Press properly on the top of the battery pack to secure the case