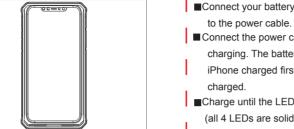

1.Insert the phone to the battery pack. Make sure the 3.Insert the battery pack into the rugged TPU case from charging connector and the phone are connected the bottom Press properly on the top of the battery pack to secure the case

5. One click the power button on the back of the case turn on the battery case and start charging.

### Charging the battery case and your phone How to Test the Remaining Power

- ■Connect your battery case (iPhone already installed) Charging Indicator Status ■ Connect the power cable to any power source to start
- charging. The battery case is programmed to let the iPhone charged first, then the battery case will be 1%~25%
- ■Charge until the LED indicators indicate fully charged 0% (all 4 LEDs are solid).