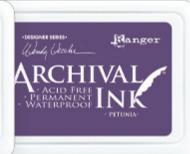

## **ARCHIVAL INK PADS**

Ranger and Wendy Vecchi are pleased to present 3 new additions to the Designer Series Archival Ink product line. Archival Inks provide long lasting results and are permanent on many surfaces. Create crisp, waterproof stamped images that won't bleed when used with water-based inks. Available in standard #0 sized ink pads and coordinating .5 oz. re-inkers.

ARD74069

**PETUNIA** 

AID74021

**RE-INKER** ARD74083

CONTACT

Ellen McVetty Marketing Director - ext. 143

©2021 RANGER INDUSTRIES, INC. TINTON FALLS, NJ 07724 1.800.244.2211 www.rangerink.com

PRESS RELEASE