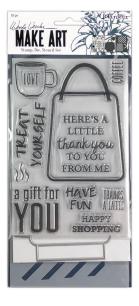

## STAMP, DIE, STENCIL SETS

Wendy Vecchi MAKE ART Stamp, Die, Stencil Sets provide everything you need to create handmade cards, gift tags, and more! Wendy Vecchi MAKE ART Clear Stamps are the perfect focal point for any paper crafting or card making project. Add layers and dimension to paper crafts with the coordinating dies, and create layered effects, backgrounds, textures, and patterns with stencils. Use with Wendy Vecchi MAKE ART Blendable Dye Inks, Embossing Powders, Archival Inks, and more for endless creative possibilities. Available in two sets, each containing stamps, dies, and a stencil.

AWARD WINNING

WVZ75158

LET'S SHOP

WVZ75165