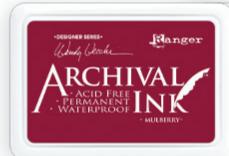

## **ARCHIVAL INK PADS**

Ranger and Wendy Vecchi are pleased to present 3 new additions to the Designer Series Archival Ink product line. Archival Inks provide long lasting results and are permanent on many surfaces. Create crisp, waterproof stamped images that won't bleed when used with water-based inks. Available in standard #0 sized ink pads and coordinating .5 oz. re-inkers.

MULBERRY

AID73994

**RE-INKER** 

ARD74052

**NIGHT** 

**RE-INKER** 

SKY

AID74007