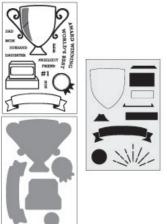

## STAMP, DIE, STENCIL SETS

Wendy Vecchi MAKE ART Stamp, Die, Stencil Sets provide everything you need to create handmade cards, gift tags, and more! Wendy Vecchi MAKE ART Clear Stamps are the perfect focal point for any paper crafting or card making project. Add layers and dimension to paper crafts with the coordinating dies, and create layered effects, backgrounds, textures, and patterns with stencils. Use with Wendy Vecchi MAKE ART Blendable Dye Inks, Embossing Powders, Archival Inks, and more for endless creative possibilities. Available in two sets, each containing stamps, dies, and a stencil.

AWARD WINNING

WVZ75158

LET'S SHOP

WVZ75165