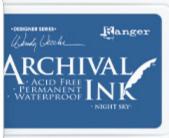

## **ARCHIVAL INK PADS**

Ranger and Wendy Vecchi are pleased to present 3 new additions to the Designer Series Archival Ink product line. Archival Inks provide long lasting results and are permanent on many surfaces. Create crisp, waterproof stamped images that won't bleed when used with water-based inks. Available in standard #0 sized ink pads and coordinating .5 oz. re-inkers.

MULBERRY

AID73994

**RE-INKER** 

ARD74052

**NIGHT** 

**RE-INKER** 

SKY

AID74007