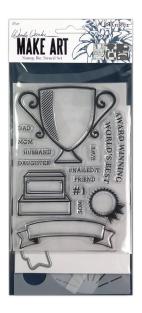

## STAMP, DIE, STENCIL SETS

Wendy Vecchi MAKE ART Stamp, Die, Stencil Sets provide everything you need to create handmade cards, gift tags, and more! Wendy Vecchi MAKE ART Clear Stamps are the perfect focal point for any paper crafting or card making project. Add layers and dimension to paper crafts with the coordinating dies, and create layered effects, backgrounds, textures, and patterns with stencils. Use with Wendy Vecchi MAKE ART Blendable Dye Inks, Embossing Powders, Archival Inks, and more for endless creative possibilities. Available in two sets, each containing stamps, dies, and a stencil.

AWARD WINNING

WVZ75158

LET'S SHOP

WVZ75165