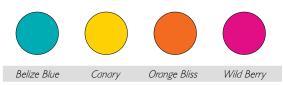

# Letter It™ Stamping Ink

LE162936

Letter It™ Stamping Ink Pads feature the same quality, fade resistant dye ink formula used in the Ranger Archival Ink™ Pads in a convenient 1.25" x 1.75" pad. Letter It™ Stamping Ink provides long lasting stamping results that are permanent on many surfaces. Get a crisp image that doesn't bleed over water based inks, markers, acrylic paint, watercolors, and more. Ink pads can be easily re-inked with the coordinating Archival Ink™ Re-inker. The small size makes these inks convenient for projects on the go. Perfect to use with Letter It™ Clear Stamps. Each kit contains four colors.