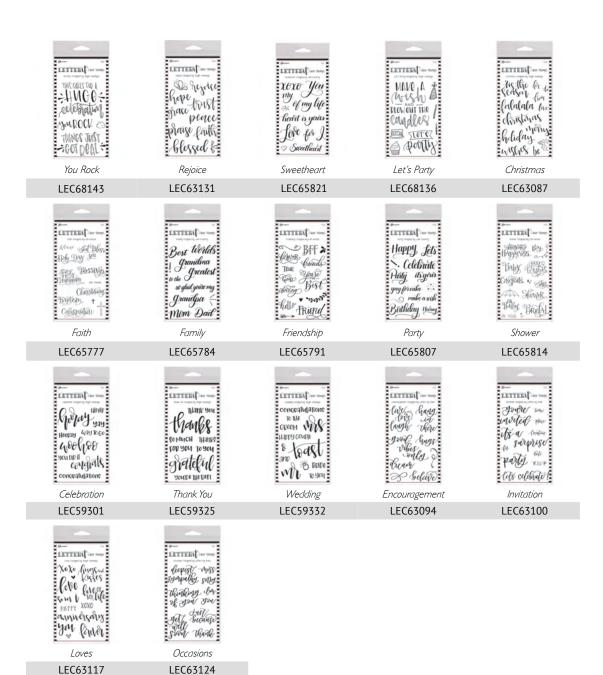

# Letter It™ Clear Stamp Sets

Achieve the look of hand lettering with Ranger's Letter It™ Clear Stamps. These handwritten sentiments are ideal for every occasion. Each stamp set is 4" x 6" with various sized phrases to fit on standard cards and tags, and are easily customizable for many other sizes. Use with Letter It™ Stamping Inks, Embossing Powders and Perfect Pearls™ to personalize cards, tags, invitations, and more!