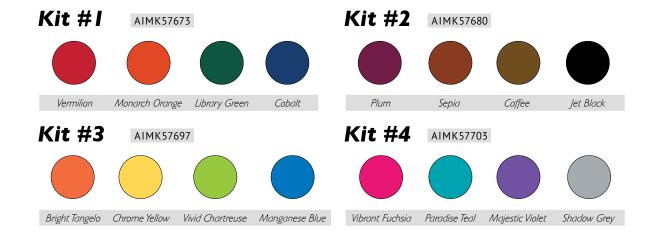

## Mini Archival Ink™ Pad Kits

Mini Archival Ink<sup>™</sup> Pads are the same unique, fade resistant dye ink formula as full size Archival Ink<sup>™</sup> Pads, but in a convenient mini pad. Archival Ink™ provides long lasting stamping results that are permanent on many surfaces. Get a crisp image that doesn't bleed over water based inks, markers, acrylic paint, watercolors, and more. Ink pads can be easily re-inked with the coordinating Archival Ink™ Re-inkers. The small size makes these ink pads quite convenient for projects on the go! Ink pads measure 1.25" x 1.75". Available in unique kits containing 4 colors each.