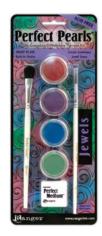

# Perfect Pearls™ Pigment Kits

Each kit includes four coordinating pigment powders, one detail brush, one dusting brush and one Perfect Medium™ Pad. Built-in binder allows adhering to many surfaces. Includes tips and techniques.

Includes: Blue Patina, Green Patina, Heirloom Gold, and Pewter

Aged Patina PPP21803

Includes: Perfect Pearl, Gold, Copper, and Bronze

Metallic PPP15963

Includes: Forever Red, Green, Blue, and Violet

Jewels PPP16007