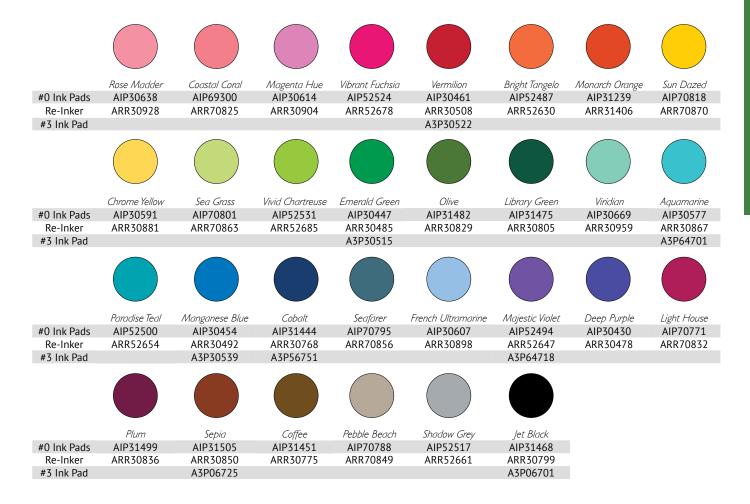

## Archival Ink™ Pads

Archival Ink<sup>™</sup> provides lasting stamping results, permanent on many surfaces. Create crisp, waterproof images that won't bleed when used with water-based markers.

Available in Standard sized (#0) ink pads, Some colors also available in Jumbo sized (4.25"  $\times$  6.25" or #3) ink pads. Fade resistant and waterproof. Permanent on matte and gloss papers. Re-inkers are available in .5 fl. oz. bottles.

## Mini Archival Ink™ Pad Kits

Mini Archival Ink<sup>™</sup> Pads are the same unique, fade resistant dye ink formula as full size Archival Ink<sup>™</sup> Pads, but in a convenient mini pad. Archival Ink™ provides long lasting stamping results that are permanent on many surfaces. Get a crisp image that doesn't bleed over water based inks, markers, acrylic paint, watercolors, and more. Ink pads can be easily re-inked with the coordinating Archival Ink™ Re-inkers. The small size makes these ink pads quite convenient for projects on the go! Ink pads measure 1.25" x 1.75". Available in unique kits containing 4 colors each.