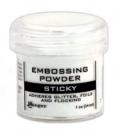

# Sticky Embossing Powder

EPJ35275

Ranger Sticky Embossing Powder is great to adhere micro beads, foils and flocking. When heat embossed, this powder provides a sticky stamped surface for adhering. Acid free, non-toxic. Available in 1 oz. jar.