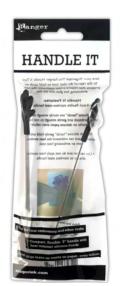

## **Handle it Tool**

INK79118

Save your fingertips! The Ranger Handle It Tool to the rescue! An ideal tool to hold cards or projects that require a heat application like heat embossing, hot glue, and the like. 4-inch flexible stainless-steel handle. Soft silicone "hands" are sturdy enough to hold heavy cardstock and gentle enough to not leave any marks on delicate paper, even vellum! The soft silicone "hands" gently hold onto cardstock and can withstand the heat emitted from an embossing heat tool.