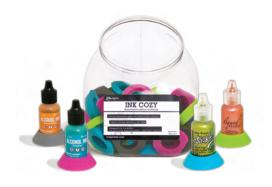

## **Ink Cozies**

The Ranger Ink Cozy is the perfect workspace addition for any crafter. Designed to securely hold .5 oz bottles, silicone cozies has a cone shape with a flat bottom that holds your bottles in an upright position to put a stop to unwanted accidental spills. The cut edge makes the cozy ideal for storing paints and mediums on their sides to establish a continuous flow to the tip of the bottle for quick use. The Ranger Ink Cozy work perfectly with Tim Holtz® Alcohol Inks and Mixatives, Stickles™, Liquid Pearls™, and more. Available in 6-pack of gray Cozies, POP Globe display of 40 of assorted colors, and four refill packs of 10 in turquoise, lime, magenta, and gray.