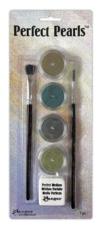

# Perfect Pearls™ Pigment Kits

Each kit includes four coordinating pigment powders, one detail brush, one dusting brush and one Perfect Medium™ Pad. Built-in binder allows adhering to many surfaces. Includes tips and techniques.

Includes: Blue Patina, Green Patina, Heirloom Gold, and Pewter

Aged Patina PPP21803

Includes: Perfect Pearl, Gold, Copper, and Bronze

Metallic PPP15963

Includes: Forever Red, Green, Blue, and Violet

Jewels PPP16007