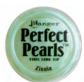

# Perfect Pearls™ Pigment Powders

Create dazzling pearlescent effects with Perfect Pearls<sup>™</sup> and Perfect Medium<sup>™</sup>. Specially developed with a built-in resin, Perfect Pearls<sup>™</sup> Pigments are easy to use wet or dry.

Acid free and non-toxic. Adheres to many surfaces. Available open stock in .25 oz. jars.