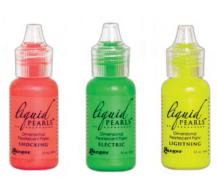

# Liquid Pearls™

Available in a .5 fl. oz. bottle with precision tip applicator. Acid free, non-toxic, and non-settling formula. Hand-washable on fabric. Available in 32 pearl pigment shades.