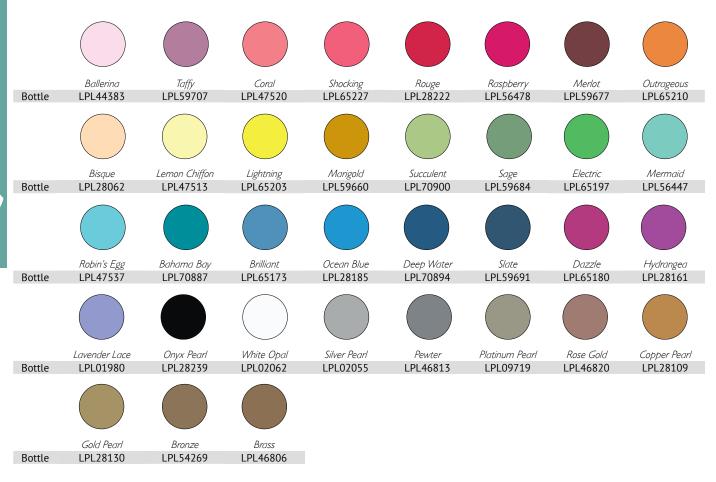

# Liquid Pearls™

Available in a .5 fl. oz. bottle with precision tip applicator. Acid free, non-toxic, and non-settling formula. Hand-washable on fabric. Available in 32 pearl pigment shades.

# Liquid Pearls™ Empty Wire Rack

## WRB53910

- H 8.75" x W 10.8" x D 7.9"
- 16 facing rack
- Each facing holds 6 pieces
- No product, rack only

# Liquid Pearls™ Header Card

### HDR55402

• 5" h x 10" w