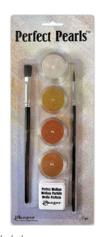

# Perfect Pearls™ Pigment Kits

Each kit includes four coordinating pigment powders, one detail brush, one dusting brush and one Perfect Medium™ Pad. Built-in binder allows adhering to many surfaces. Includes tips and techniques.

Includes: Blue Patina, Green Patina, Heirloom Gold, and Pewter

Aged Patina PPP21803

Includes: Perfect Pearl, Gold, Copper, and Bronze

Metallic PPP15963

Includes: Forever Red, Green, Blue, and Violet

Jewels PPP16007