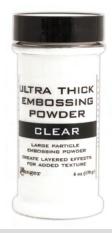

# Medium/Large Jar Embossing Powders

Available in Clear, Frosted Crystal and Clear Ultra Thick for projects requiring a unique enamel like finish. Mix with colored embossing powders for a unique embossed finish. Medium jar available in two embossing powders. Large jar available in Clear Ultra Thick.

Large jar Clear Ultra Thick EPL45700 Medium jar Clear Ultra Thick EPL45700