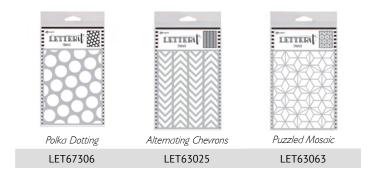

# **Letter It™ Background Stencils**

Use Letter It™ Stencils to create layered backgrounds, textures, and patterns for card making and paper crafting. Great for use with Letter It™ Stamping Inks, Perfect Pearls™, Embossing Powders, Medium Pens, and more. Apply Stamping Ink through stencils with a Ranger Blending Tool or trace and outline with the Medium Pens. These 4.75" x 6" stencils are sized perfectly to work with 4.25" x 5.5" card panels. Mix and match stencil designs for endless creative effects.