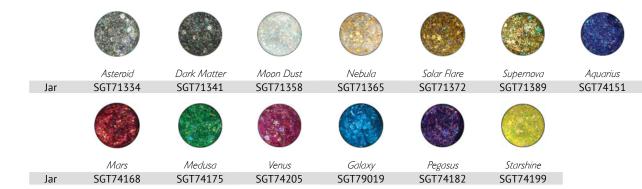

## Stickles™ Glitter Gels

Stickles Glitter Gels are easily spreadable and work great applied through a stencil or directly to surface. Assorted sizes and shapes of glitters make crafts, mixed media, and more truly sparkle! Stickles Glitter Gels add just the right amount of sparkle to everything from cards to mixed media projects. The six new Stickles™ Glitter Gels are each available in a 1 ft. oz. jars.