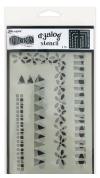

## DYALOG STENCILS

Stenciling and doodling on-the-go have never been easier with the Dylusions Dyalog Stencils. Designed to fit securely in the elastics in the Dyalog Covers, each of these stencils offer an assortment of fun patterns that can be mixed and matched to create a variety of designs. Use with Dylusions Paint, Paint Pens, and Inks to add bright colors to your Dyalog Insert pages. Available in three designs, each stencil measures 9.25" x 8.25".

FRAME IT DYS75387

QUILT IT DYS75394

STITCH IT
DYS75400