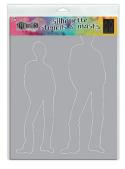

## STENCIL SILHOUETTES

Introducing new Dylusions Silhouette Stencils – Edith, Otis, and Tom! Create layered effects, backgrounds, or bold images on journal pages, mixed media, or paper craft projects with Dylusions Silhouettes. Stencil and mask to create even more designs with positive and negative images. Colorize and doodle with Dylusions Paint, Ink Sprays, Shimmer Sprays, and Paint Pens. Silhouette Stencils measure 9" x 12".

EDITH DYS75356

OTIS DYS75363

TOM
DYS75370