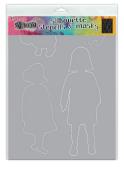

## STENCIL SILHOUETTES

Introducing new Dylusions Silhouette Stencils – Edith, Otis, and Tom! Create layered effects, backgrounds, or bold images on journal pages, mixed media, or paper craft projects with Dylusions Silhouettes. Stencil and mask to create even more designs with positive and negative images. Colorize and doodle with Dylusions Paint, Ink Sprays, Shimmer Sprays, and Paint Pens. Silhouette Stencils measure 9" x 12".

EDITH DYS75356

OTIS DYS75363

TOM
DYS75370