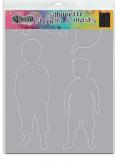

## STENCIL SILHOUETTES

Introducing new Dylusions Silhouette Stencils – Edith, Otis, and Tom! Create layered effects, backgrounds, or bold images on journal pages, mixed media, or paper craft projects with Dylusions Silhouettes. Stencil and mask to create even more designs with positive and negative images. Colorize and doodle with Dylusions Paint, Ink Sprays, Shimmer Sprays, and Paint Pens. Silhouette Stencils measure 9" x 12".

EDITH DYS75356

OTIS DYS75363

TOM
DYS75370