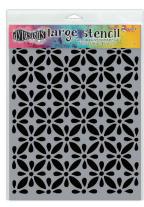

## **STENCILS**

Create layered effects, backgrounds, or textures and patterns on journal pages, mixed media, or paper craft projects with Dylusions Stencils. Six new eclectic designs available to use in combination with Dylusions Stamps for one of a kind imagery. Perfect for use with Dylusions Ink Sprays, Paint, Stamps & more.

**BOULDERS** 

LARGE

DYS68686

**GRID** 

LARGE

DYS68693

**OUILTS** 

LARGE

DYS68709

RETRO

**LARGE** 

DYS68716

SLATS

**LARGE** 

DYS68723

**TYRES** 