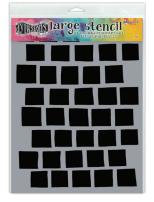

## **STENCILS**

Create layered effects, backgrounds, or textures and patterns on journal pages, mixed media, or paper craft projects with Dylusions Stencils. Six new eclectic designs available to use in combination with Dylusions Stamps for one of a kind imagery. Perfect for use with Dylusions Ink Sprays, Paint, Stamps & more.

**BOULDERS** 

LARGE

DYS68686

**GRID** 

LARGE

DYS68693

**OUILTS** 

LARGE

DYS68709

RETRO

**LARGE** 

DYS68716

SLATS

**LARGE** 

DYS68723

**TYRES** 