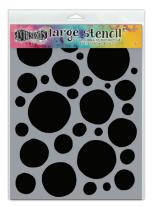

## **STENCILS**

Create layered effects, backgrounds, or textures and patterns on journal pages, mixed media, or paper craft projects with Dylusions Stencils. Six new eclectic designs available to use in combination with Dylusions Stamps for one of a kind imagery. Perfect for use with Dylusions Ink Sprays, Paint, Stamps & more.

**BOULDERS** 

LARGE

DYS68686

**GRID** 

LARGE

DYS68693

**OUILTS** 

LARGE