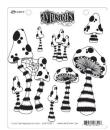

## STAMP SETS

There's something for everyone in this collection of Dylusions rubber cling mount stamps. Choose from six different stamp sets featuring Dyan's signature style of unique imagery which continue to inspire art journalers and paper crafters everywhere. Ideal for use on pages in art journals, cards and mixed media projects. Mix and match these new designs with the evergrowing collection of unconventional, sassy stamps that are truly Dylusions originals.

**FOLIAGE FILLERS** 

**MAISIE** LILLY

SHE SELLS SEA SHELLS

**STRIPY CURLICUES** 

THE TIES THE LIMIT!

THERE'S NOT MUSHROOM IN **HERE** 

DYR72966

DYR72973

DYR72980

DYR72997

DYR73000

DYR73017