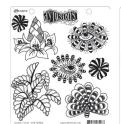

## STAMP SETS

There's something for everyone in this collection of Dylusions rubber cling mount stamps. Choose from six different stamp sets featuring Dyan's signature style of unique imagery which continue to inspire art journalers and paper crafters everywhere. Ideal for use on pages in art journals, cards and mixed media projects. Mix and match these new designs with the evergrowing collection of unconventional, sassy stamps that are truly Dylusions originals.

**FOLIAGE FILLERS** 

**MAISIE** LILLY

SHE SELLS SEA SHELLS

**STRIPY CURLICUES** 

THE TIES THE LIMIT!

THERE'S NOT MUSHROOM IN **HERE** 

DYR72966

DYR72973

DYR72980

DYR72997

DYR73000

DYR73017