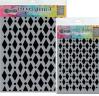

## STENCILS

Create layered effects, backgrounds, textures, and patterns on journal pages, mixed media, or paper craft projects with Dylusions Stencils. Six new designs each available in two sizes to use in combination with Dylusions Stamps for unique imagery. Perfect for use with Dylusions Ink Sprays, Paint, Stamps, and more.

A STITCH IN TIME

LARGE DYS71471 SMALL

DYS71419

DYS71426

**BETSY'S** BLOCK LARGE DYS71488 SMALL

COURT **IESTER** LARGE DYS71495

SMALL DYS71433

**FANCY FLOOR** LARGE DYS71501 **SMALL** 