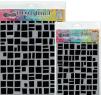

## STENCILS

Create layered effects, backgrounds, textures, and patterns on journal pages, mixed media, or paper craft projects with Dylusions Stencils. Six new designs each available in two sizes to use in combination with Dylusions Stamps for unique imagery. Perfect for use with Dylusions Ink Sprays, Paint, Stamps, and more.

A STITCH IN TIME

LARGE DYS71471 SMALL

DYS71419

DYS71426

**BETSY'S** BLOCK LARGE DYS71488 SMALL

COURT **IESTER** LARGE DYS71495

SMALL DYS71433

**FANCY FLOOR** LARGE DYS71501 **SMALL** 