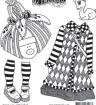

## STAMP SETS

There's something for everyone in this collection of Dylusions rubber cling mount stamps. Choose from six different stamp sets featuring Dyan's signature style of unique imagery which continue to inspire art journalers and paper crafters everywhere. Ideal for use on pages in art journals, cards and mixed media projects. Mix and match these new designs with the evergrowing collection of unconventional, sassy stamps that are truly Dylusions originals.

**FOLIAGE FILLERS** 

**MAISIE** LILLY

SHE SELLS SEA SHELLS

**STRIPY CURLICUES** 

THE TIES THE LIMIT!

THERE'S NOT MUSHROOM IN **HERE** 

DYR72966

DYR72973

DYR72980

DYR72997

DYR73000

DYR73017