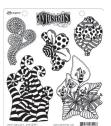

## STAMP SETS

There's something for everyone in this collection of Dylusions rubber cling mount stamps. Choose from six different stamp sets featuring Dyan's signature style of unique imagery which continue to inspire art journalers and paper crafters everywhere. Ideal for use on pages in art journals, cards and mixed media projects. Mix and match these new designs with the evergrowing collection of unconventional, sassy stamps that are truly Dylusions originals.

**FOLIAGE FILLERS** 

**MAISIE** LILLY

SHE SELLS SEA SHELLS

**STRIPY CURLICUES** 

THE TIES THE LIMIT!

THERE'S NOT MUSHROOM IN **HERE** 

DYR72966

DYR72973

DYR72980

DYR72997

DYR73000

DYR73017