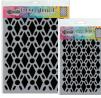

## STENCILS

Create layered effects, backgrounds, textures, and patterns on journal pages, mixed media, or paper craft projects with Dylusions Stencils. Six new designs each available in two sizes to use in combination with Dylusions Stamps for unique imagery. Perfect for use with Dylusions Ink Sprays, Paint, Stamps, and more.

A STITCH IN TIME

LARGE DYS71471 SMALL

DYS71419

DYS71426

**BETSY'S** BLOCK LARGE DYS71488 SMALL

COURT **IESTER** LARGE DYS71495

SMALL DYS71433

**FANCY FLOOR** LARGE DYS71501 **SMALL** 