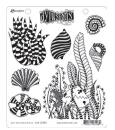

## STAMP SETS

There's something for everyone in this collection of Dylusions rubber cling mount stamps. Choose from six different stamp sets featuring Dyan's signature style of unique imagery which continue to inspire art journalers and paper crafters everywhere. Ideal for use on pages in art journals, cards and mixed media projects. Mix and match these new designs with the evergrowing collection of unconventional, sassy stamps that are truly Dylusions originals.

**FOLIAGE FILLERS** 

**MAISIE** LILLY

SHE SELLS SEA SHELLS

**STRIPY CURLICUES** 

THE TIES THE LIMIT!

THERE'S NOT MUSHROOM IN **HERE** 

DYR72966

DYR72973

DYR72980

DYR72997

DYR73000

DYR73017