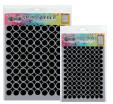

## STENCILS

Create layered effects, backgrounds, textures, and patterns on journal pages, mixed media, or paper craft projects with Dylusions Stencils. Six new designs each available in two sizes to use in combination with Dylusions Stamps for unique imagery. Perfect for use with Dylusions Ink Sprays, Paint, Stamps, and more.

DYS71440

**MARTHA'S** MAT **LARGE** DYS71518 SMALL DYS71457

**OTI'S ORBS** LARGE DYS71525 SMALL

DYS71464