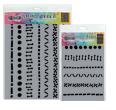

## STENCILS

Create layered effects, backgrounds, textures, and patterns on journal pages, mixed media, or paper craft projects with Dylusions Stencils. Six new designs each available in two sizes to use in combination with Dylusions Stamps for unique imagery. Perfect for use with Dylusions Ink Sprays, Paint, Stamps, and more.

A STITCH IN TIME

LARGE DYS71471 SMALL

DYS71419

DYS71426

**BETSY'S** BLOCK LARGE DYS71488 SMALL

COURT **IESTER** LARGE DYS71495

SMALL DYS71433

**FANCY FLOOR** LARGE DYS71501 **SMALL** 

DYS71440

**MARTHA'S** MAT **LARGE** DYS71518 SMALL DYS71457

**OTI'S ORBS** LARGE DYS71525 SMALL

DYS71464