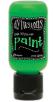

## **PAINTS**

Introducing twelve new Dylusions paint colors. Six colors coordinate with the newest Dylusions Ink Sprays amd six are vibrant brights! Developed with the art journaler in mind, all paints in the Dylusions assortment are easily blendable yet waterproof, dry quickly to a matte finish, and are compatible with the complete line of Dylusions Ink Spray. Available in 1 oz flip cap bottles.

DYQ70450

LEMON DROP DYQ70528

PARROT
DYQ70504

SOUR APPLETINI DYQ70641

BLUE LAGOON DYQ70399

BLUE HAWAIIAN DYQ70382

BALMY NIGHT DYQ70368

TROPICAL SANGRIA DYQ70689