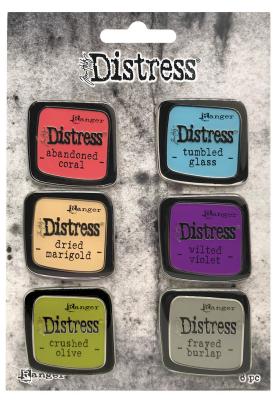

## **ENAMEL PIN SET**

The iconic Tim Holtz Distress® Ink Pads are now available in collectable mini Enamel Pins! Distress® Enamels Pins are inspired by the styling of the original ink pads, with a graphic flair. These custom pins are created in your favorite colors of Distress, engraved in silver metallic and layered with a smooth, shiny finish. Set #3 features Abandoned Coral, Dried Marigold, Crushed Olive, Tumbled Glass, Wilted Violet, and Frayed Burlap. Set #4 features Worn Lipstick, Spiced Marmalade, Peacock Feathers, Blueprint Sketch, Old Paper, and Black Soot. Each pin measures 1.25" x 1.25".