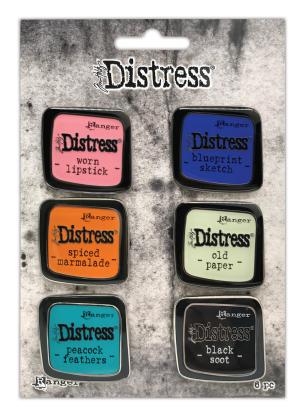

## **ENAMEL PIN SET**

The iconic Tim Holtz Distress® Ink Pads are now available in collectable mini Enamel Pins! Distress® Enamels Pins are inspired by the styling of the original ink pads, with a graphic flair. These custom pins are created in your favorite colors of Distress, engraved in silver metallic and layered with a smooth, shiny finish. Set #3 features Abandoned Coral, Dried Marigold, Crushed Olive, Tumbled Glass, Wilted Violet, and Frayed Burlap. Set #4 features Worn Lipstick, Spiced Marmalade, Peacock Feathers, Blueprint Sketch, Old Paper, and Black Soot. Each pin measures 1.25" x 1.25".

SET #4

TDZS73468