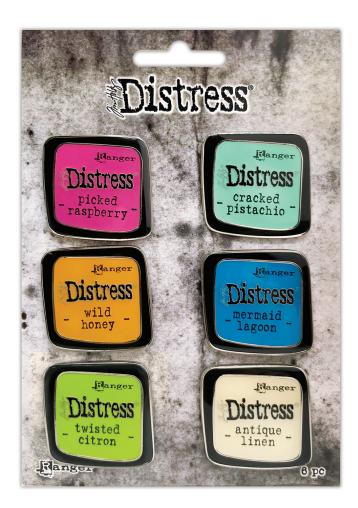

## **ENAMEL PIN SET**

The iconic Tim Holtz Distress® Ink Pads are now available in collectable mini Enamel Pins! Distress® Enamels Pins are inspired by the styling of the original ink pads, with a graphic flair. These custom pins are created in your favorite colors of Distress, engraved in silver metallic and layered with a smooth, shiny finish. Distress® Enamel Pins will be released in sets of 6 colors starting with Set #1 featuring Picked Raspberry, Wild Honey, Twisted Citron, Cracked Pistachio, Mermaid Lagoon, and Antique Linen. Each pin measures 1.25" x 1.25".

SET #1

TDZS73437