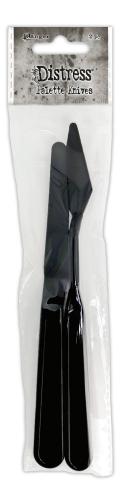

## PALETTE KNIVES

Tim Holtz Distress® Palette Knives are the perfect tools for mixing and applying all types of Distress® mediums, including paint, texture pastes, grit-pastes, collage medium, and more. Made of easy to clean, durable plastic, the Distress® Palette Knives are ideal for creating various textures and painting techniques. Set includes 2 palette knives, one Straight Knife and one Offset Trowel.

 PALETTE KNIVES

 TDA75141