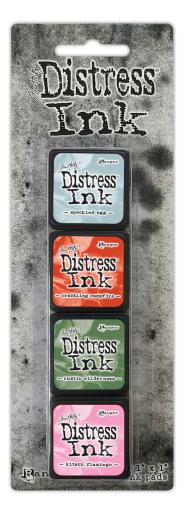

## MINI INK KIT #16

The newest colors of Tim Holtz Distress® are now available in Mini Ink Pads! Mini Distress Ink pads feature the same unique, water-based dye ink formula used in the full-sized ink pads, but in a convenient, stackable 1" x 1" pad. The raised felt makes it easy to use on smaller craft projects and can be re-inked with coordinating Distress Re-inkers. Mini Distress Ink Pad Kit # 16 includes Speckled Egg, Crackling Campfire, Rustic Wilderness, and Kitsch Flamingo.

MINI INK KIT #16

TDPK76339