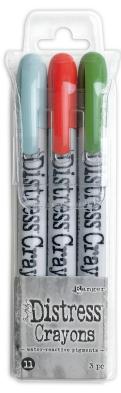

CONTACT

Ellen McVetty Marketing Director - ext. 143

©2020 RANGER INDUSTRIES, INC. TINTON FALLS, NJ 07724 1.800.244.2211 www.rangerink.com

PRESS RELEASE

Distress Crayons are available in three new colors: Speckled Egg, Crackling Campfire, and Rustic Wilderness! Distress Crayons are formulated to achieve vibrant coloring effects on porous surfaces for mixed media. The smooth water-reactive pigments are ideal for creating brilliant backgrounds, watercolor, and more. Color directly to surface and blend with water. Layer with Distress Inks or Stains for more possibilities. Coordinates with the Distress Palette of products. Available in a 3 piece set.

**SET #11** 

TDBK76407

SPECKLED EGG

RUSTIC WILDERNESS