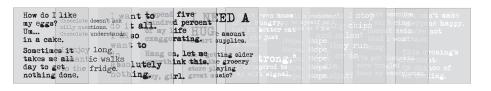

# **COLLAGE WORDS**

Dina Wakley Media Collage Words are sentiments printed on tissue that will be sure to inspire your creativity. The printed tissue is ideal for collaging into mixed media art and journal pages. Just cut out your sentiments and add into your artwork. Includes two each of 10 designs, one printed in black and one printed in white. Package include 20 sheets of 3" x 3".

#### COLLAGE WORD PACK 3

MDA68198