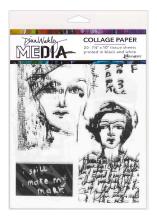

## COLLAGE PAPER

Dina Wakley Media Collage Paper includes tissue that features Dina's signature artwork printed in black and white. Ideal for collaging into mixed media and journaling pages. Cut up or use as is, these collage papers are sure to add a bold pop to mixed media projects. Vintage & Sketches includes 20 sheets of  $7\frac{1}{2}$ " x 10" 10 printed black and 10 printed white. Plain includes 20 -  $7\frac{1}{2}$ " x 10" unprinted sheets.

COLLAGE PAPER-VINTAGE & SKETCHES

MDA68181

COLLAGE PAPER
PLAIN

MDA68204