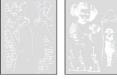

## COLLAGE PAPER

Dina Wakley Media Collage Paper includes tissue that features Dina's signature artwork printed in black and white. Ideal for collaging into mixed media and journaling pages. Cut up or use as is, these collage papers are sure to add a bold pop to mixed media projects. Vintage & Sketches includes 20 sheets of  $7\frac{1}{2}$ " x 10" 10 printed black and 10 printed white. Plain includes 20 -  $7\frac{1}{2}$ " x 10" unprinted sheets.

COLLAGE PAPER-VINTAGE & SKETCHES

MDA68181

COLLAGE PAPER
PLAIN

MDA68204