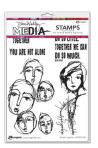

## STAMPS SETS

Bring Dina's designs to life in your projects with these six new Dina Wakley MEdia Cling Rubber stamp sets. MEdia Cling Mount Stamps are ideal for mixed media art projects, journals, card making, and more! Perfect for use with Dina Wakley Scribble Sticks, Acrylic Paints, Stencils, and other accessories.

BE WILLING MDR74489

BETTER TOGETHER MDR74496

CHANGE MDR74502

COLLAGE GIRLS MDR74519

EVERYONE IS WELCOME MDR74526

SAY YES MDR74533