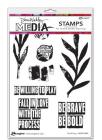

## STAMPS SETS

Bring Dina's designs to life in your projects with these six new Dina Wakley MEdia Cling Rubber stamp sets. MEdia Cling Mount Stamps are ideal for mixed media art projects, journals, card making, and more! Perfect for use with Dina Wakley Scribble Sticks, Acrylic Paints, Stencils, and other accessories.

BE WILLING MDR74489

BETTER TOGETHER MDR74496

CHANGE MDR74502

COLLAGE GIRLS MDR74519

EVERYONE IS WELCOME MDR74526

SAY YES MDR74533