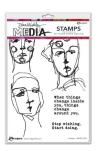

## STAMPS SETS

Bring Dina's designs to life in your projects with these six new Dina Wakley MEdia Cling Rubber stamp sets. MEdia Cling Mount Stamps are ideal for mixed media art projects, journals, card making, and more! Perfect for use with Dina Wakley Scribble Sticks, Acrylic Paints, Stencils, and other accessories.

BE WILLING MDR74489

BETTER TOGETHER MDR74496

CHANGE MDR74502

COLLAGE GIRLS MDR74519

EVERYONE IS WELCOME MDR74526

SAY YES MDR74533