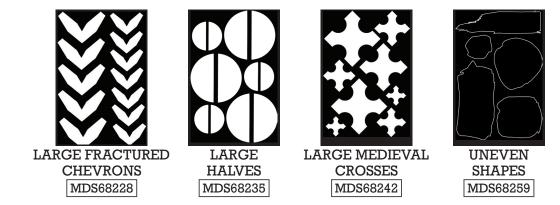

## STENCILS

Create layers of color, texture and design with an ever-growing collection of stencils and masks showcasing Dina's signature style. Pair these new designs with Dina Wakley Media Acrylic Paints, Mediums, and Scribble Sticks for endless possibilities!