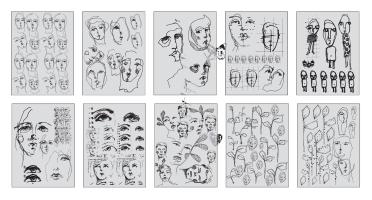

## COLLAGE PAPER

Dina Wakley MEdia Collage Paper includes tissue that features Dina's signature artwork printed in black. Ideal for collaging into mixed media and journaling pages. Cut up or use as is, these collage papers are sure to add a bold pop to mixed media projects. Church Doodles include 20 sheets of  $7 \frac{1}{2}$ " x 10" 2 each of 10 printed black.

CHURCH DOODLES MDA77862