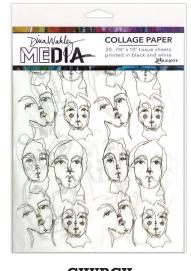

## COLLAGE PAPER

Dina Wakley MEdia Collage Paper includes tissue that features Dina's signature artwork printed in black. Ideal for collaging into mixed media and journaling pages. Cut up or use as is, these collage papers are sure to add a bold pop to mixed media projects. Church Doodles include 20 sheets of  $7 \frac{1}{2}$ " x 10" 2 each of 10 printed black.

CHURCH DOODLES MDA77862