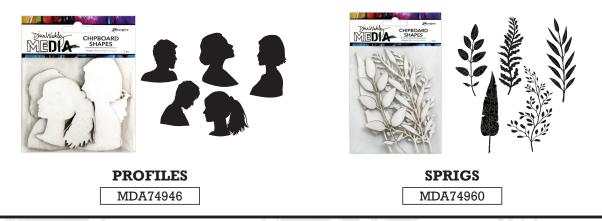

## CHIPBOARD SHAPES

Dina Wakley MEdia Chipboard Shapes are perfect for creating focal points in mixed media art and journal pages. Paint, decorate, and layer to create dimensional and original pieces of art. Chipboard shapes are pre-primed for easy paint application. Available in two sets each containing 5 pieces – Profiles and Sprigs.