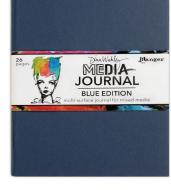

CONTACT Ellen McVetty Marketing Director - ext. 143

©2020 RANGER INDUSTRIES, INC. TINTON FALLS, NJ 07724 1.800.244.2211 www.rangerink.com

PRESS RELEASE

The Dina Wakley MEdia Journal is back and in blue! Featuring a new variety of surfaces, the Blue Edition allows for creating projects on blue denim, heavyweight cotton paper, and white burlap surfaces. Use with Dina Wakley MEdia Acrylic Paints, Gloss Sprays, Mediums, Gessoes, Scribble Sticks and more for endless creative possibilities. Journal measures 7.75" x 10.25" contains 26 pages.