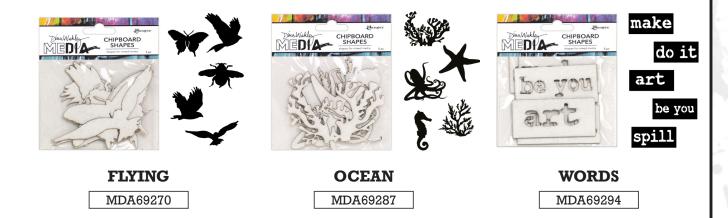

## CHIPBOARD SHAPES

Dina Wakley MEdia Chipboard Shapes are perfect for creating focal points in mixed media art and journal pages. Paint, decorate, and layer to create dimensional and original pieces of art. Chipboard shapes are pre-primed for easy paint application. Available in three sets each containing 5 pieces – Flying, Ocean, and Words.