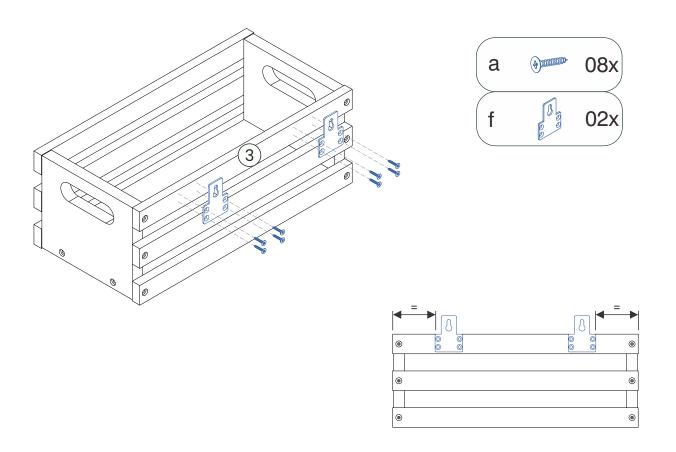

# MARKET BOX SHELF

#### **ASSEMBLY INSTRUCTIONS**

MODEL: 1211.18.1.589 LOT #: 21/0172









www.simplykidsroom.com

Manufacturer: Móveis Caftor LTDA - Rio Negrinho / SC - Brazil - 89295-000
Distributed in the USA by: Simply Kids Room, LLC - Orlando / FL - United States - 32809
Email: contact@simplykidsroom.com / Phone: 1-888-343-0730

#### MARKET BOX SHELF



## PARTS



## HARDWARE



### MATERIAL





1 2



#### **ATTACH SHELF TO THE BED**



#### ATTACH SHELF TO THE WALL



Mark the location to be drilled on the wall with a pencil, then drill the wall and place the hardware 'c' with a rubber hammer.





## www.simplykidsroom.com