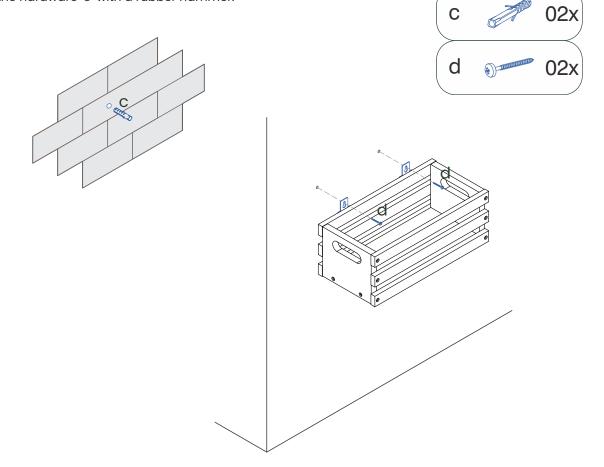

#### **ATTACH SHELF TO THE BED**

#### ATTACH SHELF TO THE WALL

Mark the location to be drilled on the wall with a pencil, then drill the wall and place the hardware 'c' with a rubber hammer.