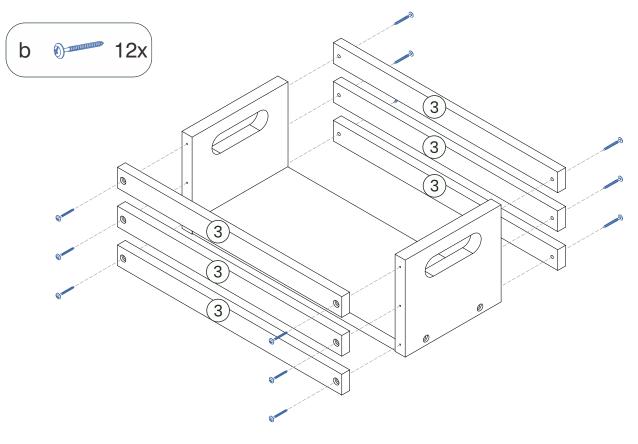

# MARKET BOX SHELF

#### **ASSEMBLY INSTRUCTIONS**

MODEL: 1211.18.1.589 LOT #: 21/0172









www.simplykidsroom.com

Manufacturer: Móveis Caftor LTDA - Rio Negrinho / SC - Brazil - 89295-000
Distributed in the USA by: Simply Kids Room, LLC - Orlando / FL - United States - 32809
Email: contact@simplykidsroom.com / Phone: 1-888-343-0730

#### MARKET BOX SHELF



## PARTS



## HARDWARE



### MATERIAL





1 2



#### **ATTACH SHELF TO THE BED**



#### ATTACH SHELF TO THE WALL



Mark the location to be drilled on the wall with a pencil, then drill the wall and place the hardware 'c' with a rubber hammer.





## www.simplykidsroom.com