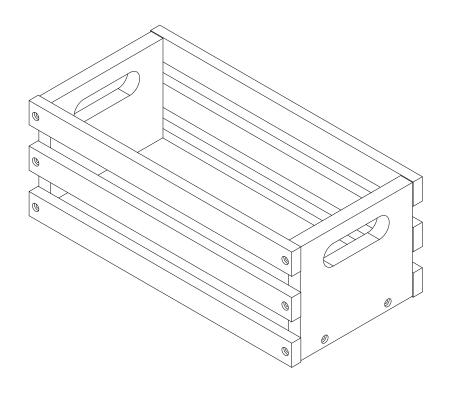

# MARKET BOX SHELF

#### **ASSEMBLY INSTRUCTIONS**

MODEL: 1211.18.1.589 LOT #: 21/0172









www.simplykidsroom.com

Manufacturer: Móveis Caftor LTDA - Rio Negrinho / SC - Brazil - 89295-000
Distributed in the USA by: Simply Kids Room, LLC - Orlando / FL - United States - 32809
Email: contact@simplykidsroom.com / Phone: 1-888-343-0730

#### MARKET BOX SHELF



## PARTS



## HARDWARE



### MATERIAL





1 2



#### **ATTACH SHELF TO THE BED**



#### ATTACH SHELF TO THE WALL



Mark the location to be drilled on the wall with a pencil, then drill the wall and place the hardware 'c' with a rubber hammer.





## www.simplykidsroom.com