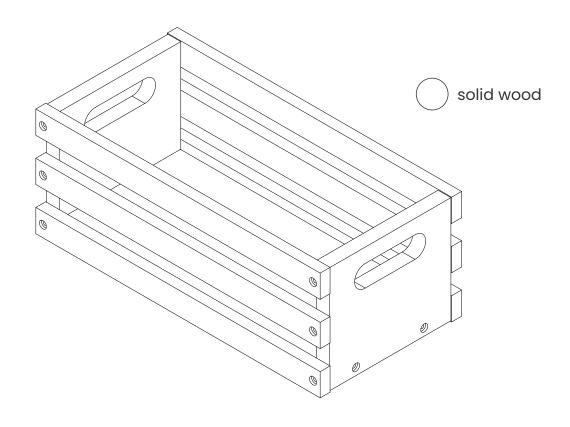

# MARKET BOX SHELF

#### **ASSEMBLY INSTRUCTIONS**

MODEL: 1211.18.1.589 LOT #: 21/0172









www.simplykidsroom.com

Manufacturer: Móveis Caftor LTDA - Rio Negrinho / SC - Brazil - 89295-000
Distributed in the USA by: Simply Kids Room, LLC - Orlando / FL - United States - 32809
Email: contact@simplykidsroom.com / Phone: 1-888-343-0730

#### MARKET BOX SHELF



## PARTS



## HARDWARE



### MATERIAL





1 2



#### **ATTACH SHELF TO THE BED**



#### ATTACH SHELF TO THE WALL



Mark the location to be drilled on the wall with a pencil, then drill the wall and place the hardware 'c' with a rubber hammer.





## www.simplykidsroom.com