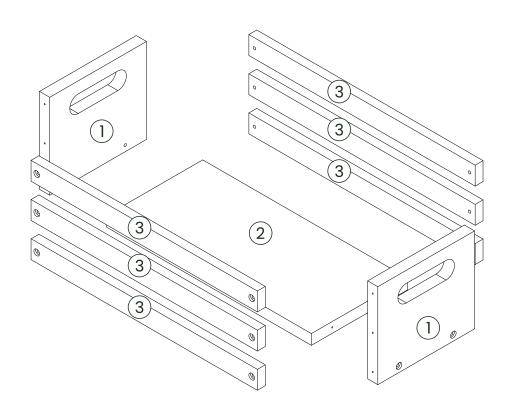

# MARKET BOX SHELF

#### **ASSEMBLY INSTRUCTIONS**

MODEL: 1211.18.1.589 LOT #: 21/0172









www.simplykidsroom.com

Manufacturer: Móveis Caftor LTDA - Rio Negrinho / SC - Brazil - 89295-000
Distributed in the USA by: Simply Kids Room, LLC - Orlando / FL - United States - 32809
Email: contact@simplykidsroom.com / Phone: 1-888-343-0730

#### MARKET BOX SHELF



## PARTS



## HARDWARE



### MATERIAL





1 2



#### **ATTACH SHELF TO THE BED**



#### ATTACH SHELF TO THE WALL



Mark the location to be drilled on the wall with a pencil, then drill the wall and place the hardware 'c' with a rubber hammer.





## www.simplykidsroom.com