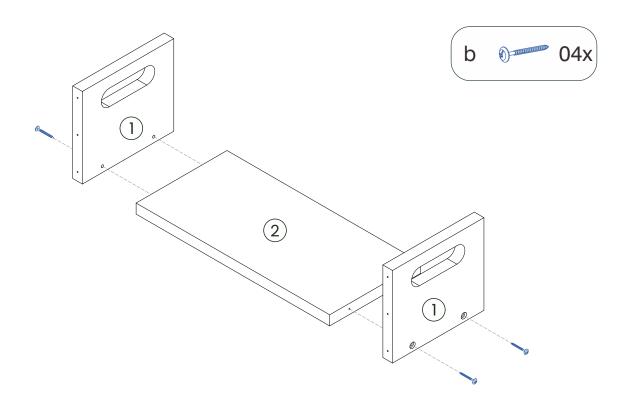

# MARKET BOX SHELF

#### **ASSEMBLY INSTRUCTIONS**

MODEL: 1211.18.1.589 LOT #: 21/0172









www.simplykidsroom.com

Manufacturer: Móveis Caftor LTDA - Rio Negrinho / SC - Brazil - 89295-000
Distributed in the USA by: Simply Kids Room, LLC - Orlando / FL - United States - 32809
Email: contact@simplykidsroom.com / Phone: 1-888-343-0730

#### MARKET BOX SHELF



## PARTS



## HARDWARE



### MATERIAL





1 2



#### **ATTACH SHELF TO THE BED**



#### ATTACH SHELF TO THE WALL



Mark the location to be drilled on the wall with a pencil, then drill the wall and place the hardware 'c' with a rubber hammer.





## www.simplykidsroom.com