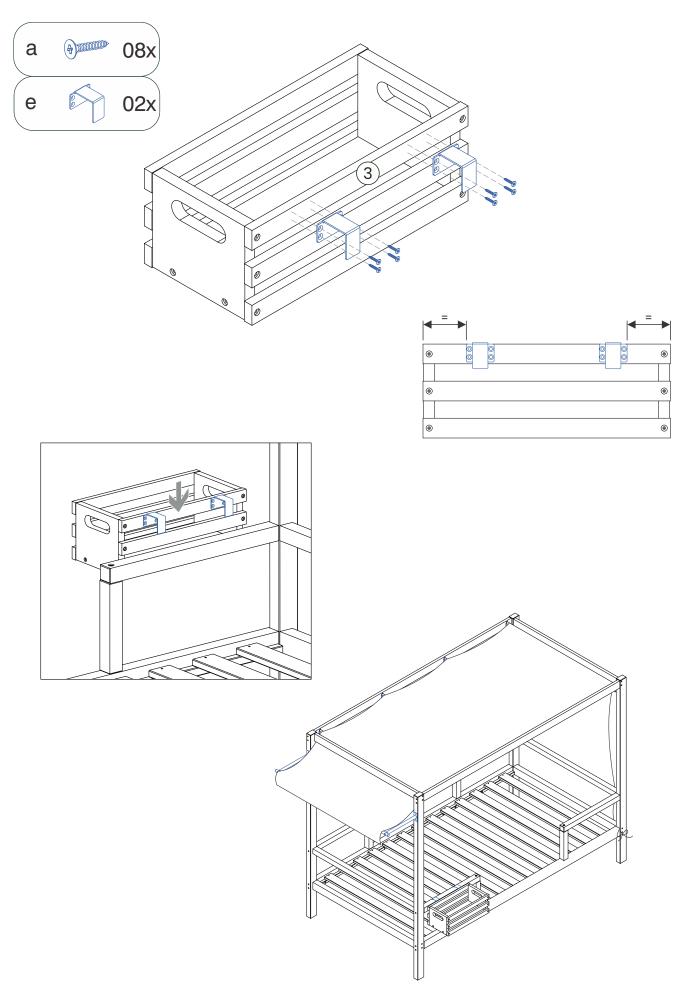

# MARKET BOX SHELF

#### **ASSEMBLY INSTRUCTIONS**

MODEL: 1211.18.1.589 LOT #: 21/0172









www.simplykidsroom.com

Manufacturer: Móveis Caftor LTDA - Rio Negrinho / SC - Brazil - 89295-000
Distributed in the USA by: Simply Kids Room, LLC - Orlando / FL - United States - 32809
Email: contact@simplykidsroom.com / Phone: 1-888-343-0730

#### MARKET BOX SHELF



## PARTS



## HARDWARE



### MATERIAL





1 2



#### **ATTACH SHELF TO THE BED**



#### ATTACH SHELF TO THE WALL



Mark the location to be drilled on the wall with a pencil, then drill the wall and place the hardware 'c' with a rubber hammer.





## www.simplykidsroom.com