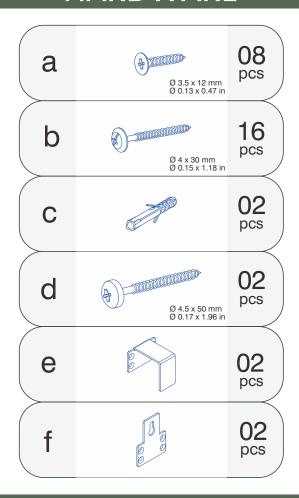

## HARDWARE

#### ATTACH SHELF TO THE WALL

Mark the location to be drilled on the wall with a pencil, then drill the wall and place the hardware 'c' with a rubber hammer.