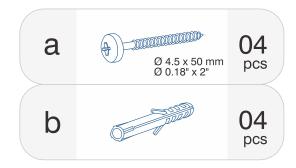

## Hardware Set

The hardware set of crib assembling are inside of the box.

To affix the item to drywall, determine final placement on the wall, and mark the keyhole opening placement on the wall with pencil. Be sure to confirm precise distance and levelness between holes for accurate hanging.