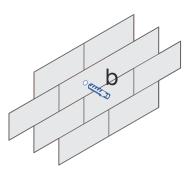

1

Drill small pilot holes into the wall at the marked locations and insert plastic anchors.

Attach the coat rack to the anchors with screws. Tighten with a phillips screwdriver.

www.simplynursery.com contact@simplynursery.com