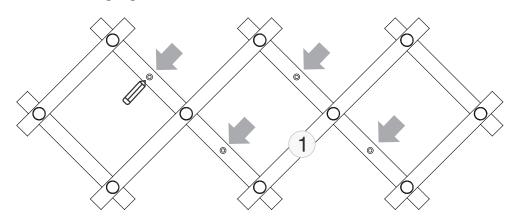

1

Drill small pilot holes into the wall at the marked locations and insert plastic anchors.

Attach the coat rack to the anchors with screws. Tighten with a phillips screwdriver.

www.simplynursery.com contact@simplynursery.com