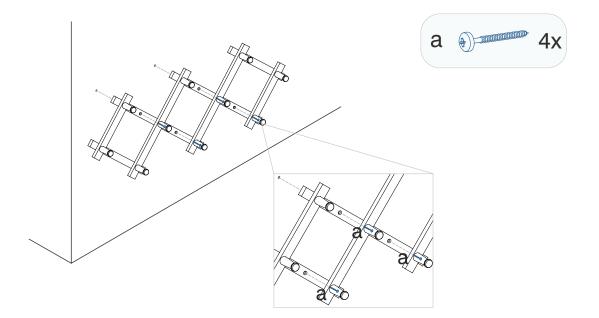

## Hardware Set

The hardware set of crib assembling are inside of the box.

To affix the item to drywall, determine final placement on the wall, and mark the keyhole opening placement on the wall with pencil. Be sure to confirm precise distance and levelness between holes for accurate hanging.

1

Drill small pilot holes into the wall at the marked locations and insert plastic anchors.

Attach the coat rack to the anchors with screws. Tighten with a phillips screwdriver.

www.simplynursery.com contact@simplynursery.com