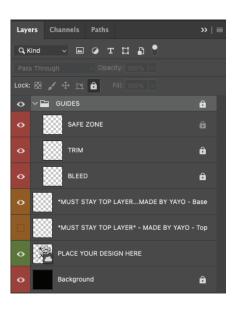

## The Photoshop (.PSD) file

The layers in the photoshop template are labelled and set in a traffic light system, Red layers are locked \*DO NOT DELETE or EDIT\* these. Orange Layers are for you to CHOOSE ONE or the OTHER. And the Green layer is for YOUR ARTWORK.