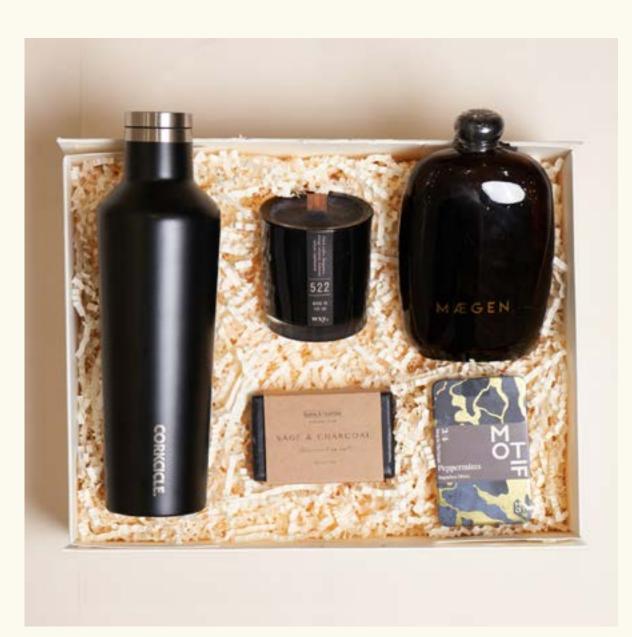

### BLACK MAGIC £80.00

CORCKICLE INSULATED BOTTLE
COFFEE & BERGAMOT CANDLE
SAGE & CHARCOAL SOAP
MAEGEN MATCHES
PEPPERMINT SUGAR FREE MINTS