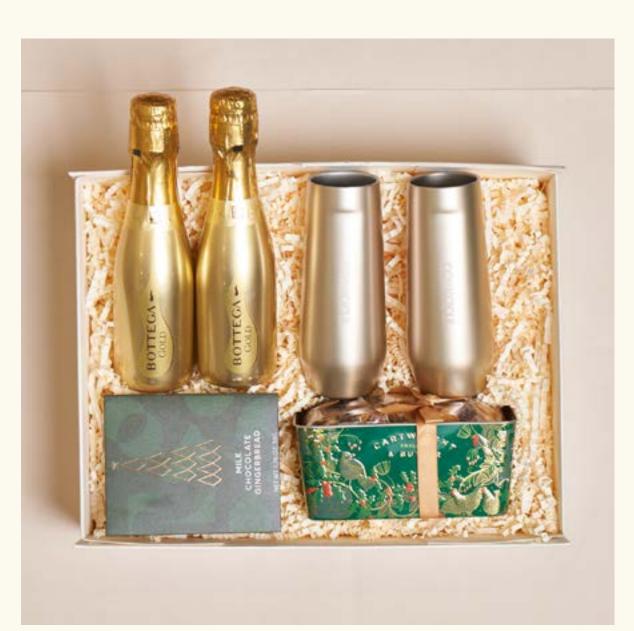

#### 24TH DECEMBER £95.00 INC VAT

GOURMET CHOCOLATE BAR
CHRISTMAS LOAF
MINI MOET X2
INSULATED CUPS X2