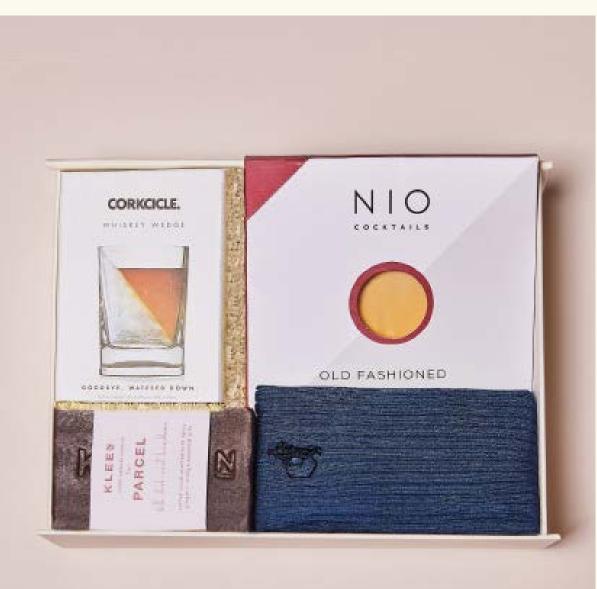

#### OLD FASHIONED £66.00 INC VAT

OLD FASHIONED COCKTAIL BLUE SOCKS WHISKEY WEDGE GLASS COFFEE AND GINGER SOAP