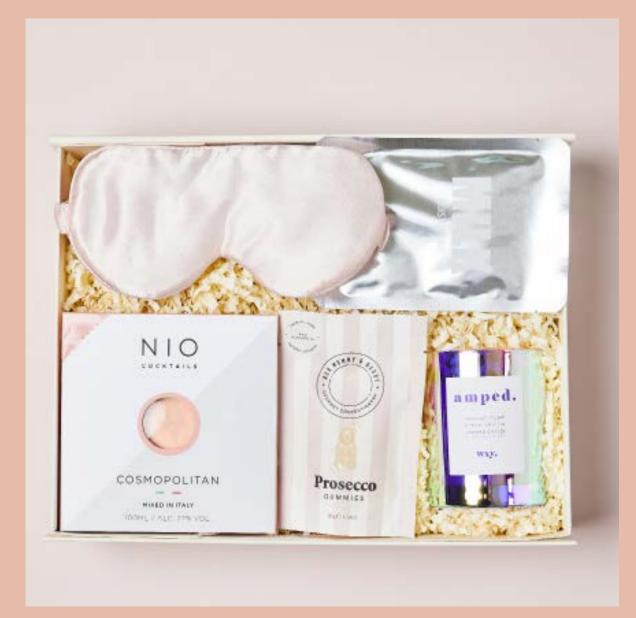

#### METALLIC MOMENT £87.00 INC VAT

MILK FACE MASK
PROSECCO GUMMIES
SILK SLEEP MASK
COCONUT AND VANILLA CANDLE
COSMOPOLITAN COCKTAIL