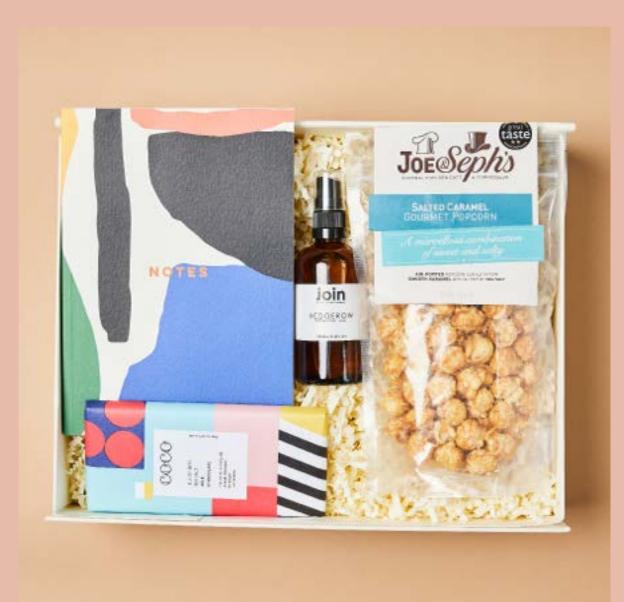

### Ready to Send.

If you need a little inspiration or would like to send some of our pre-curated Parcels, here are some of our most popular ready-to-send gifts.

We have a variety of products and flavours available, so just let us know if you want to know what else we have in stock.

### TAKE NOTE £56.00 INC VAT

SEA SALT CHOCOLATE
NOTEBOOK
BOTANICAL ROOM MIST
SALTED CARAMEL POPCORN