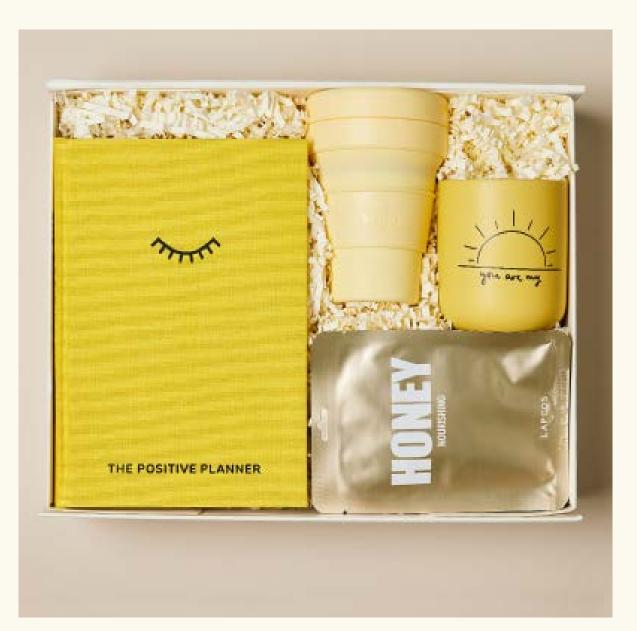

### SELF CARE £75.00 INC VAT

MINDFUL JOURNAL
HONEY FACE MASK
BASIL AND CUCUMBER CANDLE
COLLAPSIBLE TRAVEL CUP