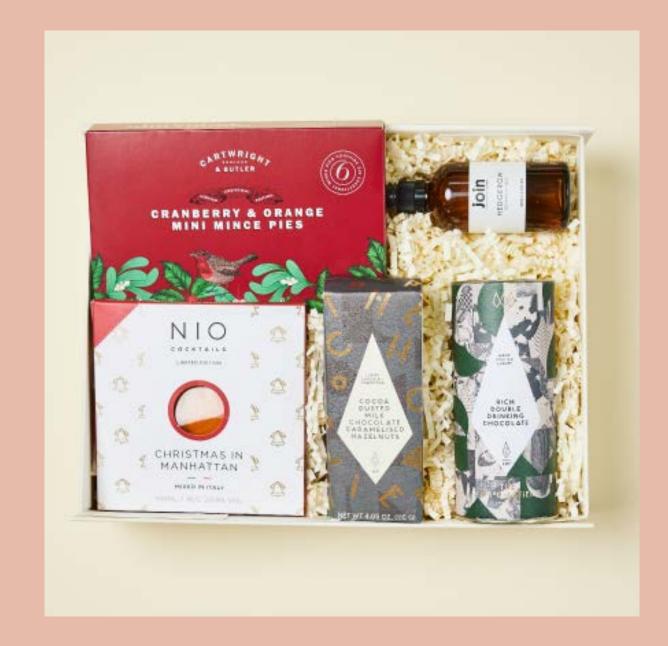

### MERRY & BRIGHT £65.00 INC VAT

CHRISTMAS COCKTAIL
BOTANICAL ROOM MIST
RICH HOT CHOCOLATE
CHOCOLATE HAZELNUTS
MINCE PIES