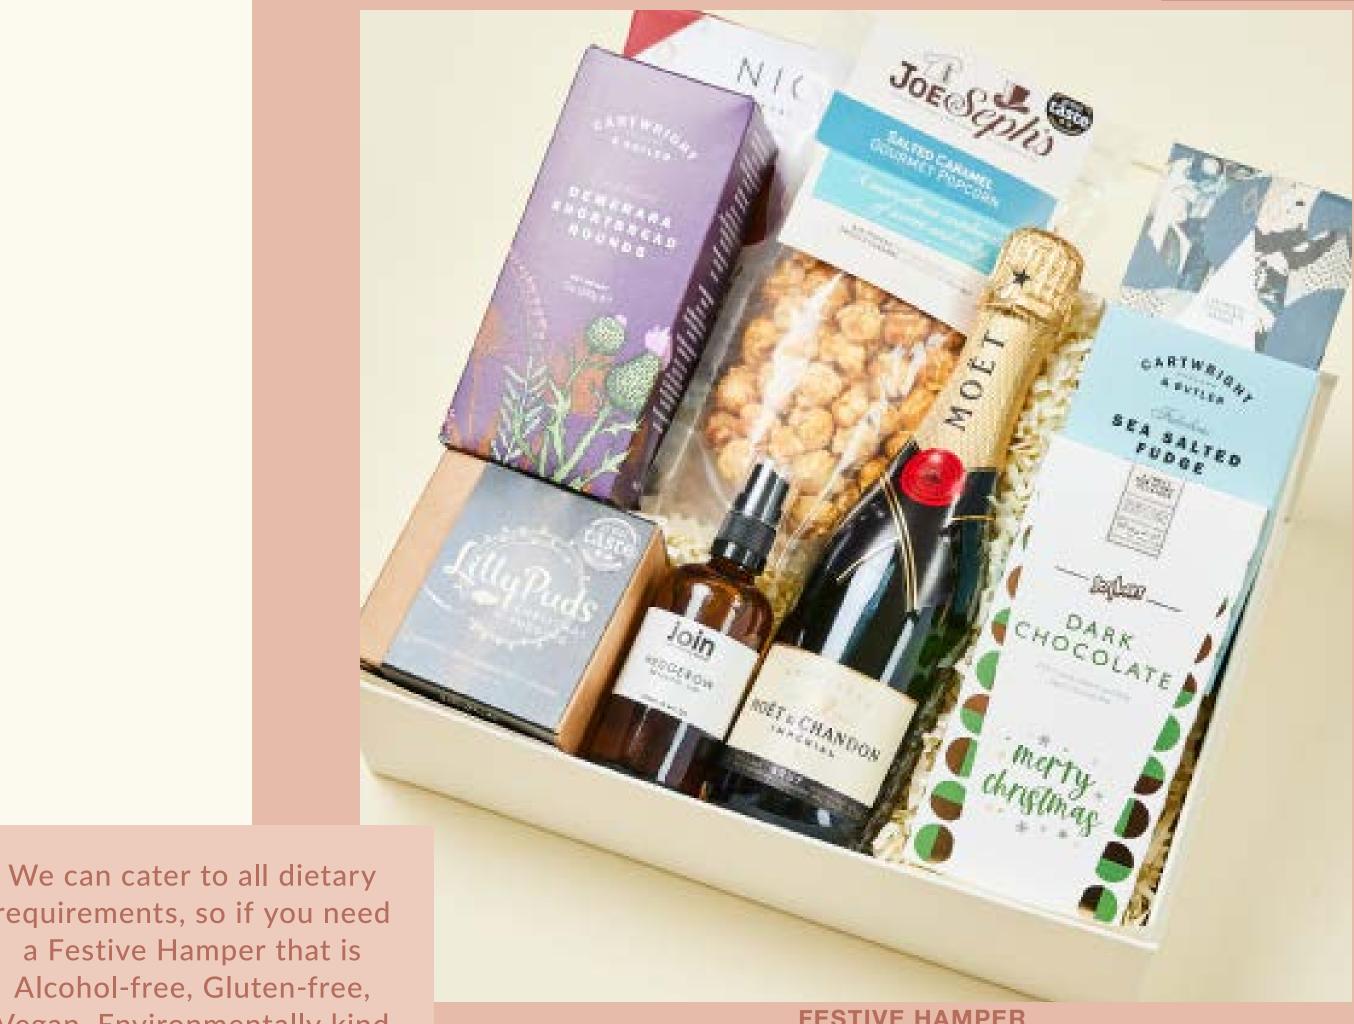

### The Festive Hamper.

Over the years we've come to know exactly what ticks the boxes for the ideal client, customer or staff Christmas gift, especially when you have a wide range of people to send to. Our festive hamper has got something for everyone, from delicious sweet treats, including Christmas pudding and luxury chocolate, to hand made cocktails and champagne.

We're grateful to work with incredible entrepreneurs and independent business owners, sourcing quality produce that we know your lucky recipients will love.

We understand the huge impact that large scale orders can have on their businesses and we're proud to help them grow, lets do good while we gift and shop consciously this Christmas.

requirements, so if you need a Festive Hamper that is Alcohol-free, Gluten-free, Vegan, Environmentally kind or, if you have any other requirements, let us know and we can build a more

suited Parcel!

#### FESTIVE HAMPER £110.00 INC VAT

MOET CHAMPAGNE, BOTANICAL ROOM MIST, MANHATTAN COCKTAIL, SHORTBREAD BISCUITS, SEA SALT FUDGE, CHOCOLATE COVERED COFFEE BEANS, DARK CHOCOLATE, CHRISTMAS PUDDING, SALTED CARAMEL POPCORN.