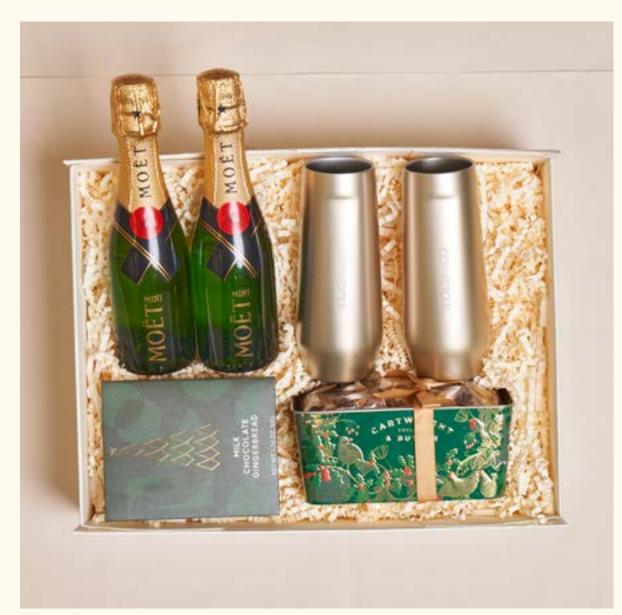

#### 24TH DECEMBER £95.00 INC VAT

GOURMET CHOCOLATE BAR
CHRISTMAS LOAF
MINI MOET X2
INSULATED CUPS X2