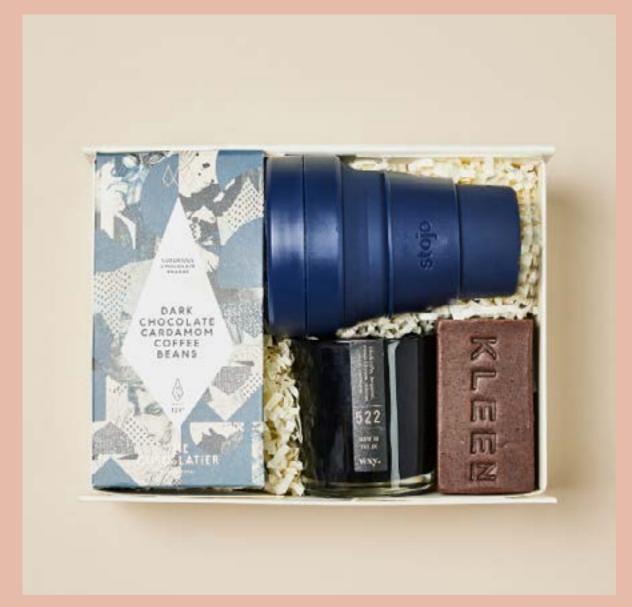

### **BLUE VELVET** £58.00 INC VAT

CHARCOAL FACE MASK
BERGAMOT & CEDARWOOD SOAP
BLACK PEPPER CANDLE
CHOCOLATE COVERED HAZELNUTS