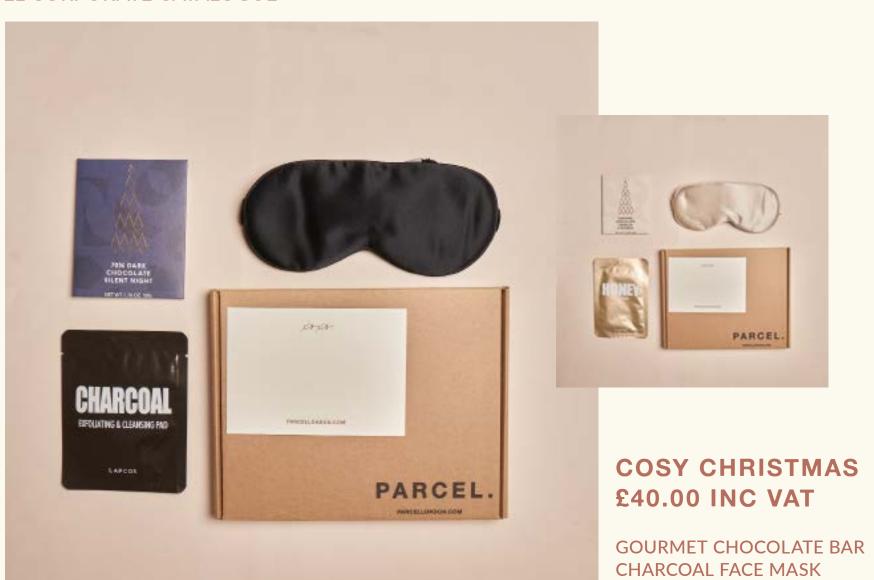

### **BLUE VELVET** £58.00 INC VAT

CHARCOAL FACE MASK
BERGAMOT & CEDARWOOD SOAP
BLACK PEPPER CANDLE
CHOCOLATE COVERED HAZELNUTS