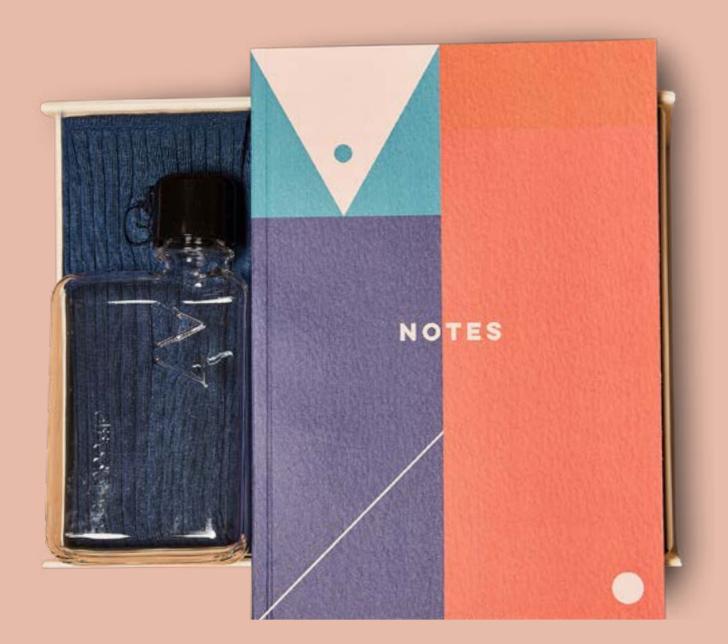

## THE WFH £59.00 [£49.17 EX VAT]

A5 NOTEBOOK FAST FOOD GUMMIE SWEETS A7 SIZED WATER BOTTLE MILK CHOCOLATE