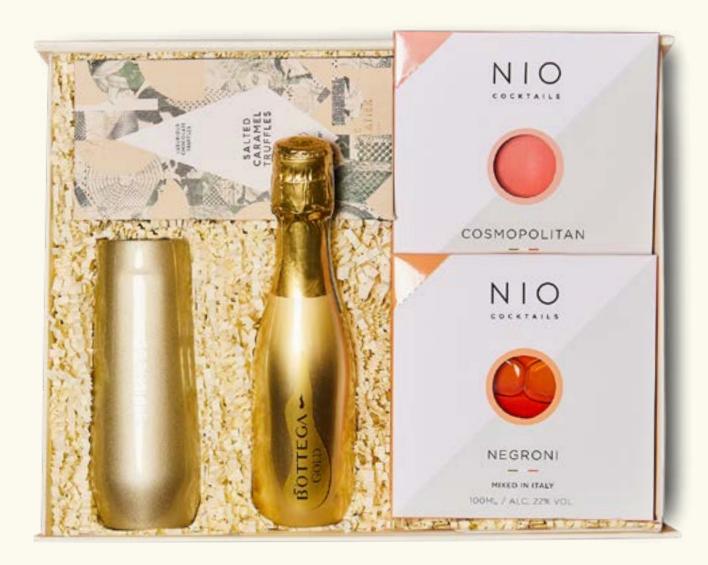

#### **BOTTOMS UP** £72.00 [£60.00 EX VAT]

BOTTEGA PROSECCO STEMLESS CHAMPAGNE FLUTE SALTED CARAMEL CHOCOLATE TRUFFLES PRE-MIXED NEGRONI COCKTAIL PRE-MIXED COSMOPOLITAN COCKTAIL