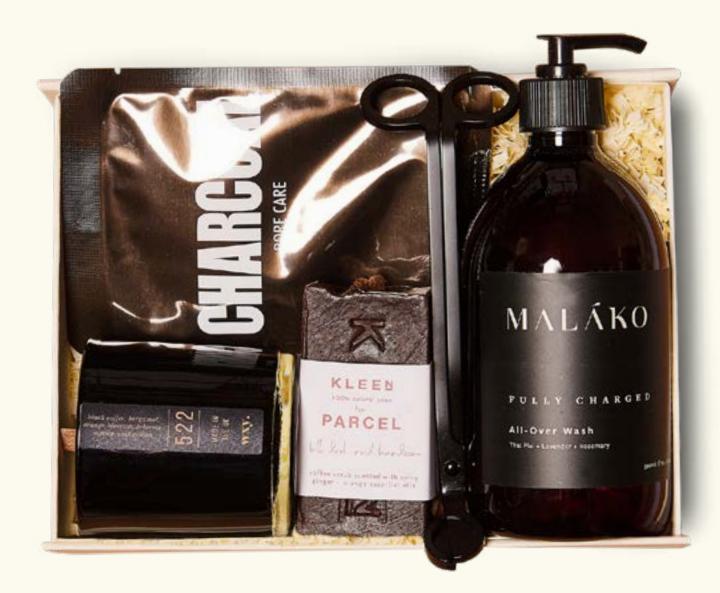

#### ALL BLACK £77.00 [£64.17 EX VAT]

FULLY CHARGED BODY WASH CHARCOAL SHEET MASK COFFEE AND GINGER SOAP COFFEE AND ORANGE CANDLE WICK TRIMMER