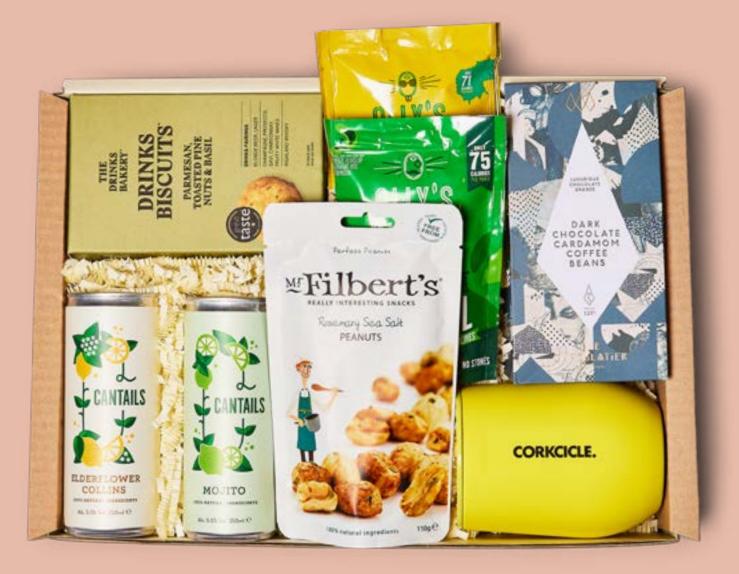

### **VIRTUAL COCKTAILS** £70.00 [£60.84 EX VAT]

**MOJITO COCKTAIL** ELDERFLOWER COLLINS COCKTAIL PARMESAN CRACKERS ROSEMARY SALTED PEANUTS **GARLIC & BASIL OLIVES** LEMON & THYME OLIVES CHOCOLATE COVERED COFFEE BEANS HOT/COLD THERMOS TRAVEL CUP