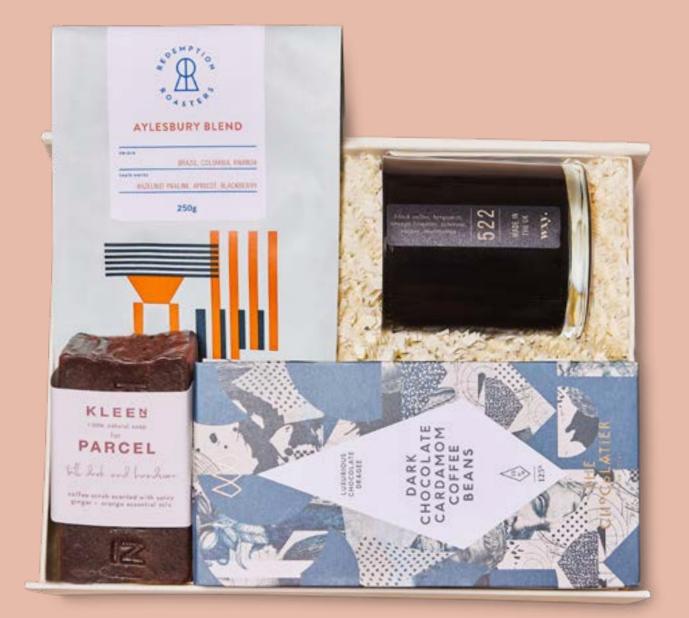

## **COFFEE LOVER** £61.00 [£50.83 EX VAT]

**GROUND COFFEE** COFFEE AND GINGER SOAP COFFEE AND ORANGE CANDLE CHOCOLATE COVERED COFFEE BEANS