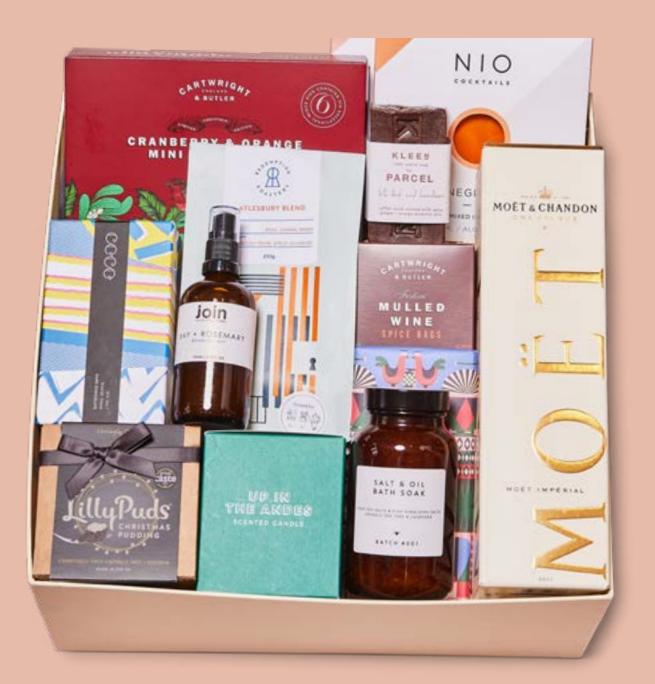

#### **CHRISTMAS BONUS** £224.00 [£186.67 EX VAT]

MINCE PIES COFFEE AND GINGER SOAP MULLED WINE SPICE BAGS LAVENDER BATH SALTS **GROUND COFFEE** DARK CHOCOLATE THINS COSMOPOLITAN COCKTAIL **NEGRONI COCKTAIL** MOET CHAMPAGNE 75CL BAY AND ROSEMARY ROOM MIST PINE NEEDLES AND LEATHER CANDLE CHRISTMAS PUDDING CHRISTMAS DARK CHOCOLATE

#### **CONSCIOUS CHRISTMAS** £195.00 [£162.50 EX VAT]

MINCE PIES, COFFEE AND GINGER SOAP, MULLED WINE SPICE BAGS, GROUND COFFEE, DARK CHOCOLATE THINS, COSMOPOLITAN COCKTAIL, NEGRONI COCKTAIL, MOET CHAMPAGNE 75CL, PINE NEEDLES AND LEATHER CANDLE, CHRISTMAS PUDDING, SALTED CARAMEL TRUFFLES, CHRISTMAS DARK CHOCOLATE, RICH DRINKING CHOCOLATE, GIN & PEPPERCORN NUTS, BEETROOT FLATBREADS.