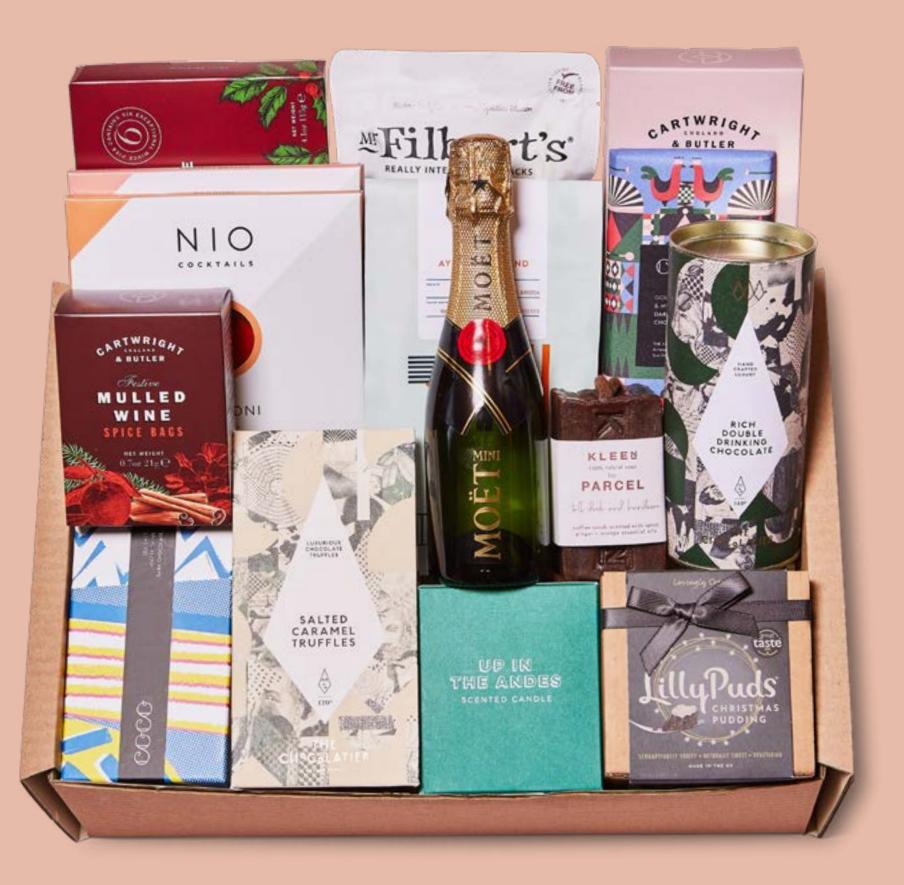

#### **CHRISTMAS BONUS** £224.00 [£186.67 EX VAT]

MINCE PIES COFFEE AND GINGER SOAP MULLED WINE SPICE BAGS LAVENDER BATH SALTS **GROUND COFFEE** DARK CHOCOLATE THINS COSMOPOLITAN COCKTAIL **NEGRONI COCKTAIL** MOET CHAMPAGNE 75CL BAY AND ROSEMARY ROOM MIST PINE NEEDLES AND LEATHER CANDLE CHRISTMAS PUDDING CHRISTMAS DARK CHOCOLATE

#### **CONSCIOUS CHRISTMAS** £195.00 [£162.50 EX VAT]

MINCE PIES, COFFEE AND GINGER SOAP, MULLED WINE SPICE BAGS, GROUND COFFEE, DARK CHOCOLATE THINS, COSMOPOLITAN COCKTAIL, NEGRONI COCKTAIL, MOET CHAMPAGNE 75CL, PINE NEEDLES AND LEATHER CANDLE, CHRISTMAS PUDDING, SALTED CARAMEL TRUFFLES, CHRISTMAS DARK CHOCOLATE, RICH DRINKING CHOCOLATE, GIN & PEPPERCORN NUTS, BEETROOT FLATBREADS.