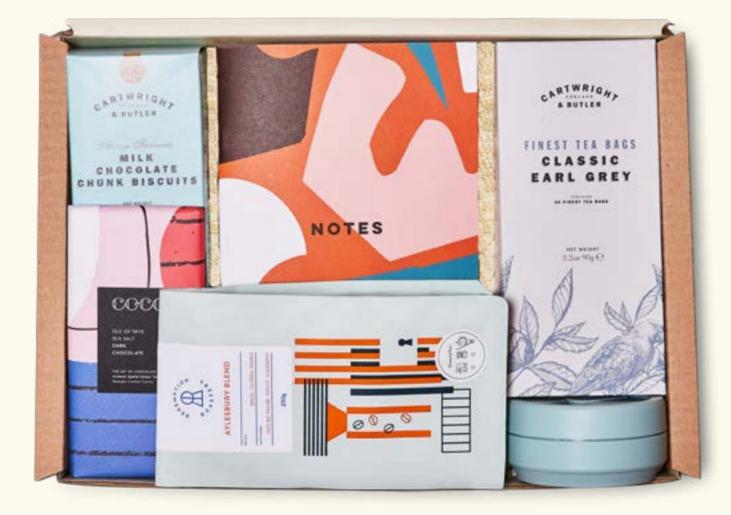

#### **BREAK TIME** £55.00 [£46.82 EX VAT]

A5 NOTEBOOK COLLAPSIBLE TRAVEL CUP SEA SALT DARK CHOCOLATE CHOCOLATE CHUNK BISCUITS EARL GREY TEA **GROUND COFFEE** 