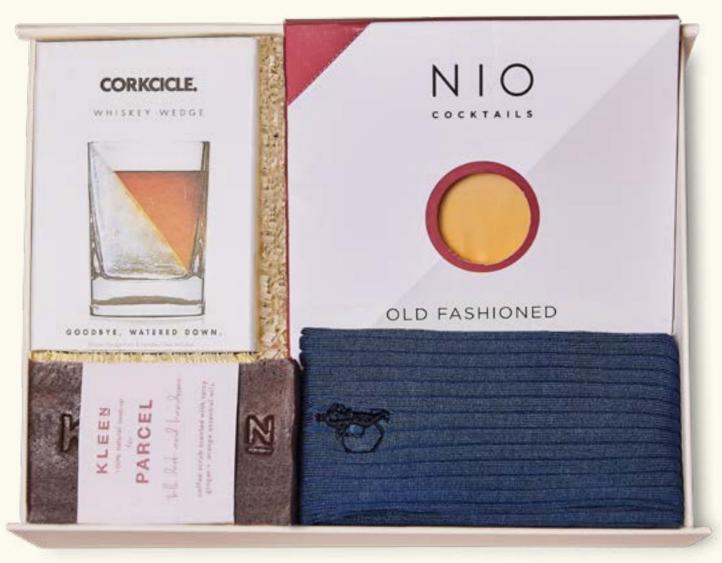

### **OLD FASHIONED** £66.00 [£55.00 EX VAT]

WHISKEY TUMBLER WTIH ICE WEDGE MOLD PRE-MIXED OLD FASHIONED COCKTAIL COFFEE AND GINGER SOAP TURQUOISE SOCKS