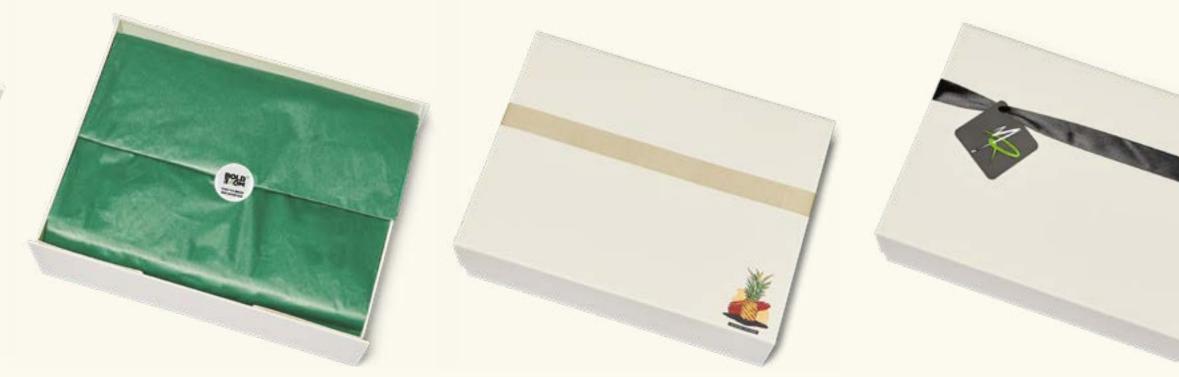

Bespoke Branding Options.

# **Bespoke Branding Options.**

Our gifts come in ivory, magnetic closure boxes with grosgrain ribbon as standard.

For orders of over 20 Parcels the following bespoke options are available:

## **CUSTOM INNER CLOSURE STICKER**

| 20-50 PARCELS  | £2   |
|----------------|------|
| 50-100 PARCELS | £1   |
| 101+ PARCELS   | FREE |

### CUSTOM **COLOUR TISSUE**

| 20-50 PARCELS  | £3 |
|----------------|----|
| 50-100 PARCELS | £2 |
| 101+ PARCELS   | £1 |

MATTE VINYL LOGO **& MATCHING RIBBON** 

| 20-50 PARCELS  | £3 |
|----------------|----|
| 50-100 PARCELS | £2 |
| 101+ PARCELS   | £1 |

## **BRANDED GIFT TAG & MATCHING RIBBON**

| 20-50 PARCELS  |  |
|----------------|--|
| 50-100 PARCELS |  |
| 101+ PARCELS   |  |