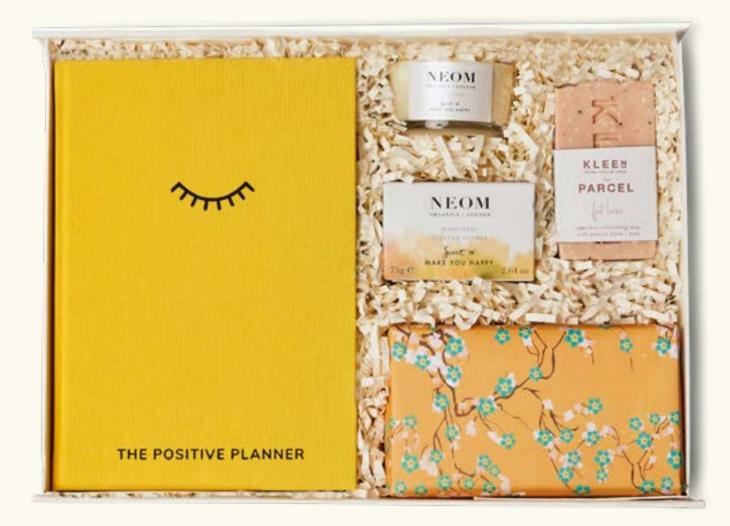

### **SELF CARE** £71.00 [£59.17 EX VAT]

POSITIVE PLANNER MINDFUL JOURNAL SCENT TO MAKE YOU HAPPY CANDLE LEMONGRASS EXFOLIATING SOAP EARL GREY TEA