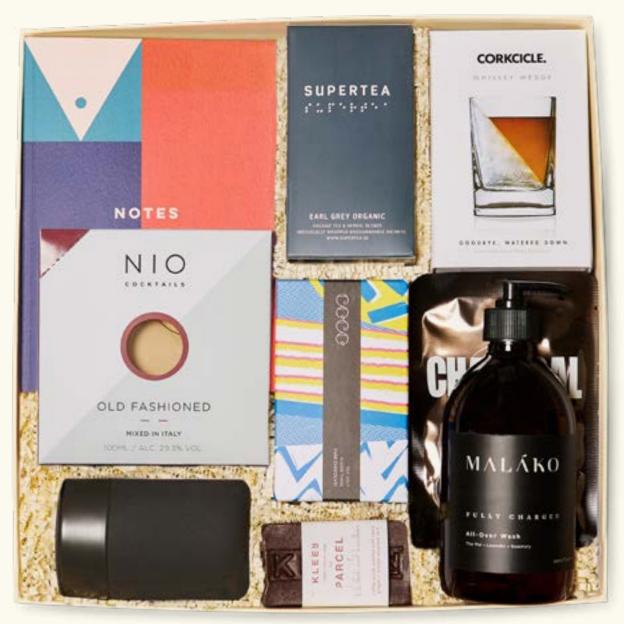

#### **THE BOSS** £148.00 [123.33 EX VAT]

FULLY CHARGED BODY WASH CHARCOAL SHEET MASK COFFEE AND GINGER SOAP SEA SALT CHOCOLATE THINS CERAMIC AND SILICONE TRAVEL MUG A5 NOTEBOOK WHISKEY TUMBLER WITH ICE WEDGE MOLD OLD FASHIONED COCKTAIL EARL GREY TEA