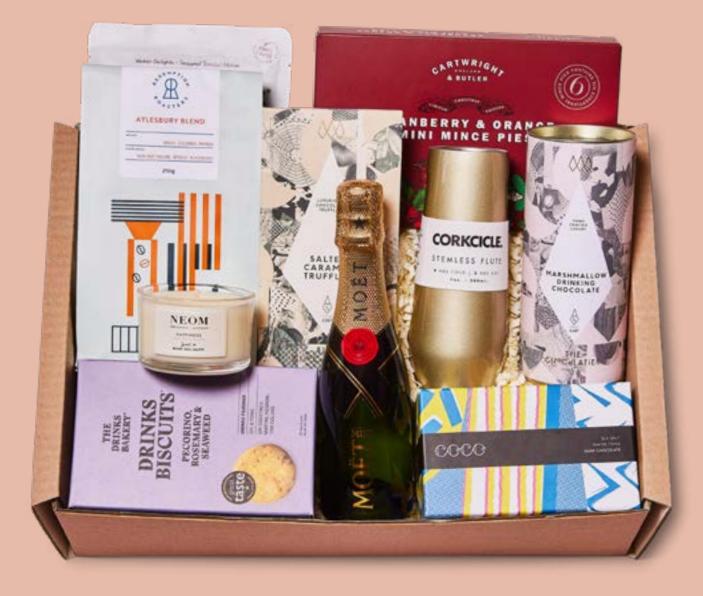

#### MERRY AND BRIGHT £140.00 [£120.66 EX VAT]

MOET CHAMPAGNE 37CL STEMLESS CHAMPAGNE FLUTE NEOM HAPPINESS CANDLE MARSHMALLOW HOT CHOCOLATE PARMESAN CRACKERS SALTED CARAMEL TRUFFLES GROUND COFFEE MINCE PIES GN AND PEPPERCORN NUTS SEA SALT DARK CHOCOLATE THINS