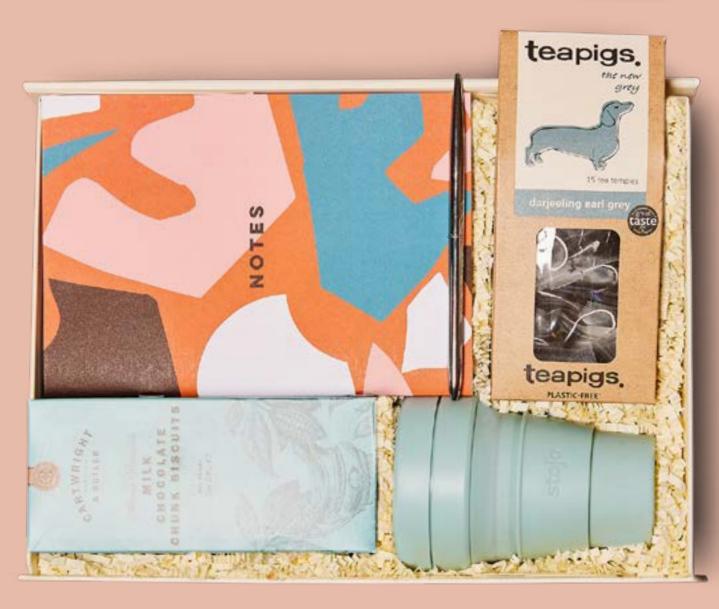

#### **BREAK TIME** £55.00 [£46.82 EX VAT]

A5 NOTEBOOK COLLAPSIBLE TRAVEL CUP SEA SALT DARK CHOCOLATE CHOCOLATE CHUNK BISCUITS EARL GREY TEA **GROUND COFFEE** 