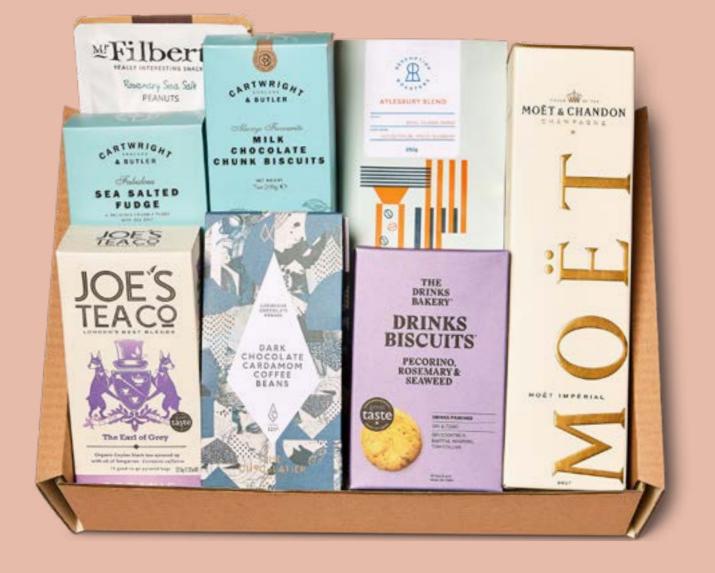

## Hampers.

We've created a range of classic food hampers with a modern Parcel twist. Perfect for virtual events or client appreciation presents.

Our recyclable kraft hamper boxes are filled with luxurious, tasty treats which they won't forget in a hurry!