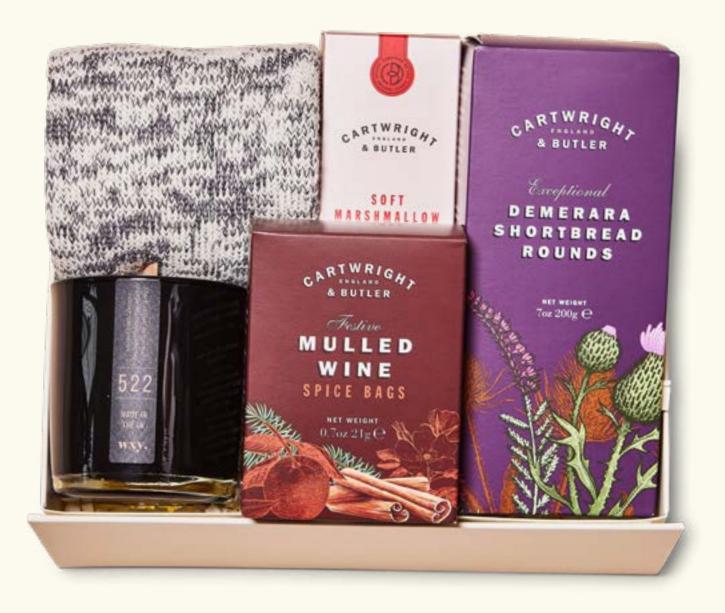

### WINTER WARMERS £69.00 [57.50 EX VAT]

ALPACA SOCKS MULLED WINE SPICE BAGS HOT CHOCOLATE STIRRER COFFEE AND ORANGE CANDLE DEMERARA SHORTBREAD BISCUITS