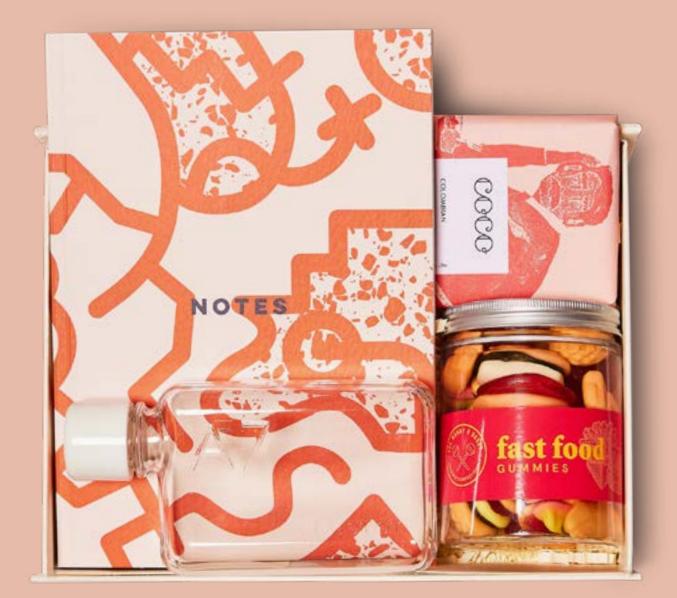

## THE WFH £59.00 [£49.17 EX VAT]

A5 NOTEBOOK FAST FOOD GUMMIE SWEETS A7 SIZED WATER BOTTLE MILK CHOCOLATE