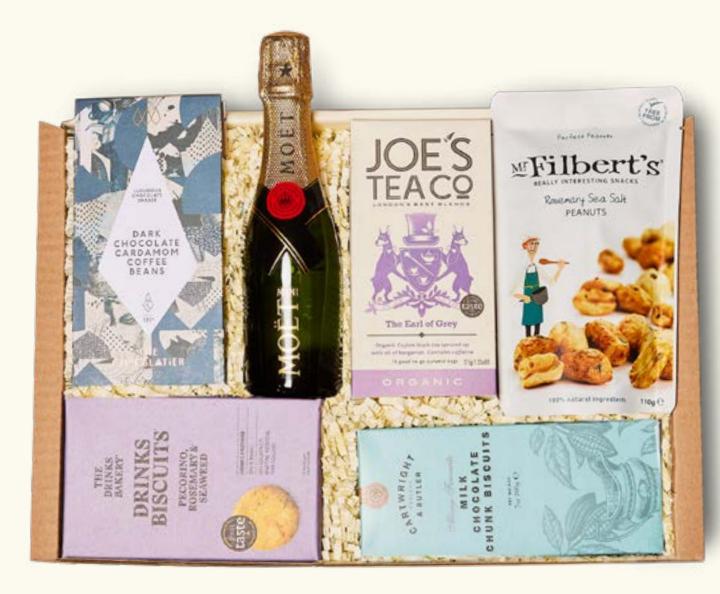

#### THE FOODIE £94.00 [£82.00 EX VAT]

MOET CHAMPAGNE 75CL SEA SALT FUDGE EARL GREY TEA ROSEMARY SALTED PEANUTS CHORIZO THINS CHOCOLATE CHUNK BISCUITS CHOCOLATE COVERED COFFEE BEANS **GROUND COFFEE** PECORINO & ROSEMARY CRACKERS