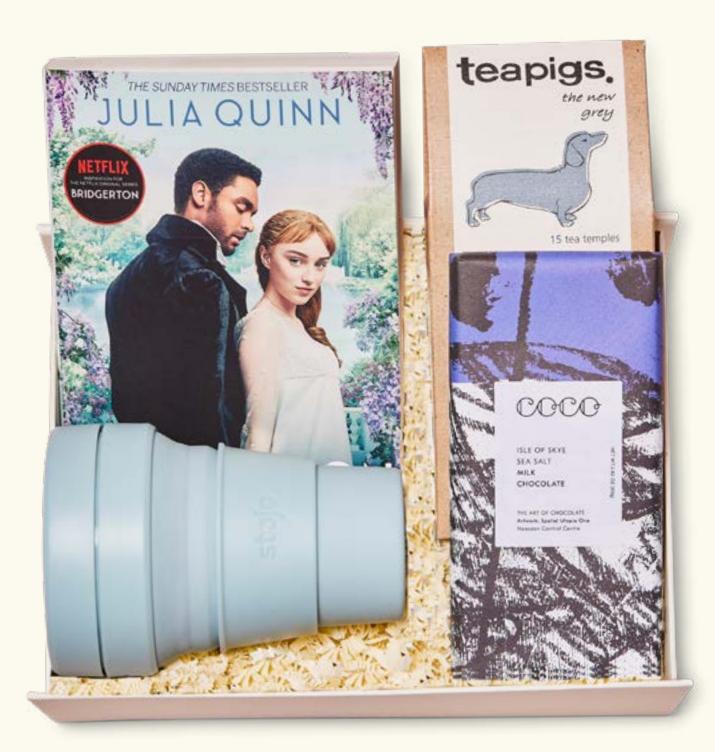

#### THE COMMUTE £50.00 [£47.67 EX VAT]

COLLAPSIBLE TRAVEL CUP BRIDGERTON NOVEL SEA SALT CHOCOLATE EARL GREY TEA