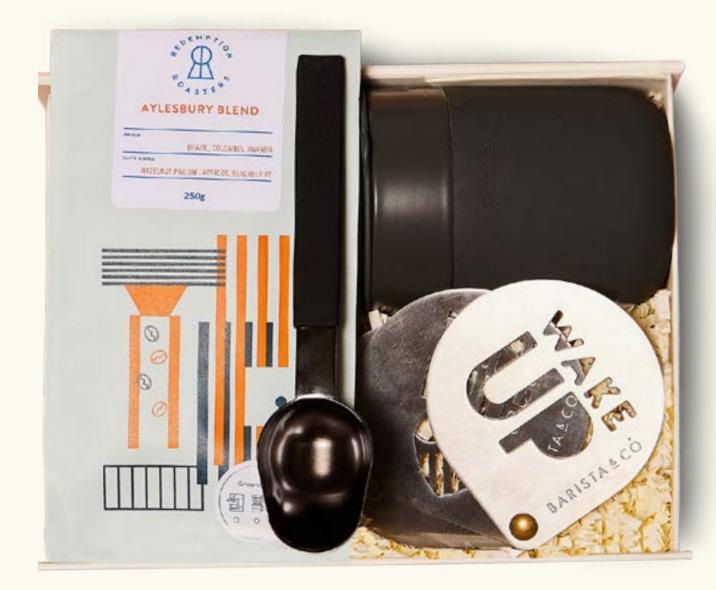

### **PERK UP** £69.00 [£57.50 EX VAT]

GROUND COFFEE COCOA STENCIL COFFEE SCOOP CERAMIC AND SILICONE TRAVEL MUG