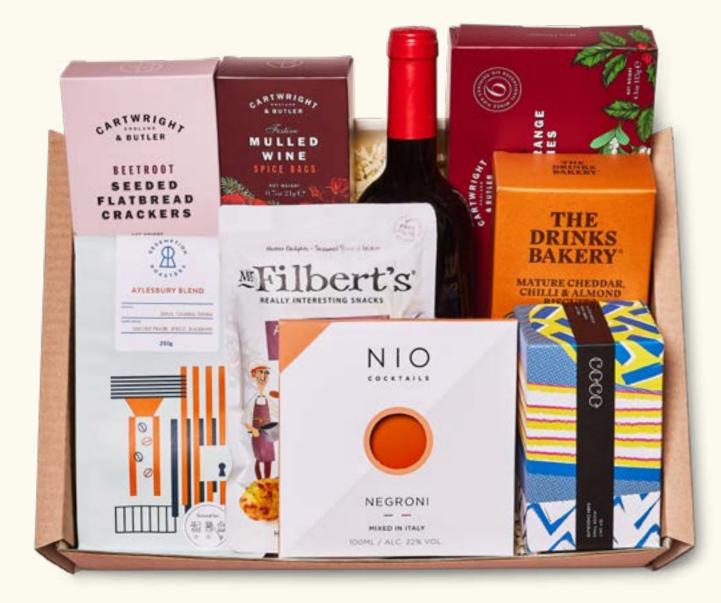

#### **TIPPLES AND NIBBLES** £93.00 [£78.49 EX VAT]

MOET CHAMPAGNE 75CL STEMLESS CHAMPAGNE FLUTE COSMOPOLITAN COCKTAIL **NEGRONI COCKTAIL** GIN AND PEPPERCORN NUTS CHEDDAR AND ALMOND CRACKERS