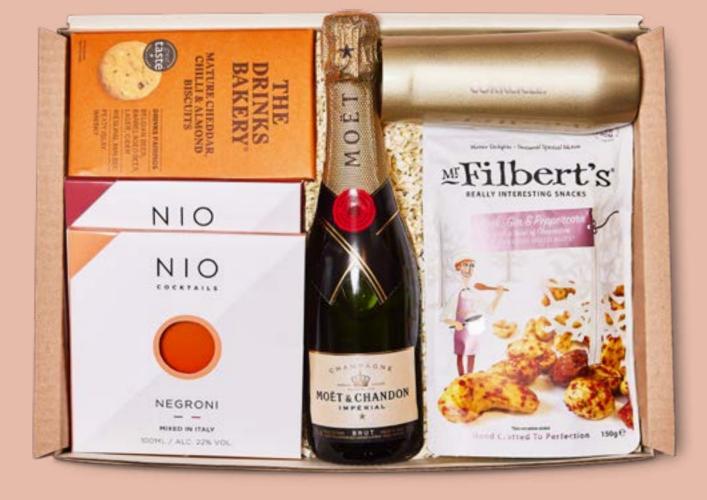

#### **TIPPLES AND NIBBLES** £93.00 [£78.49 EX VAT]

MOET CHAMPAGNE 75CL STEMLESS CHAMPAGNE FLUTE COSMOPOLITAN COCKTAIL **NEGRONI COCKTAIL** GIN AND PEPPERCORN NUTS CHEDDAR AND ALMOND CRACKERS