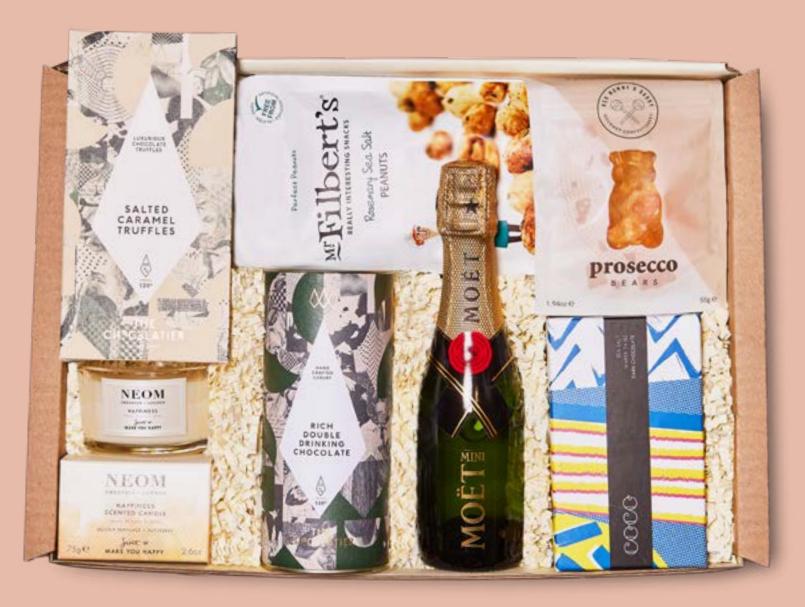

#### LITTLE LUXURIES £100.00 [£83.33 EX VAT]

MOET CHAMPAGNE 37CL NEOM HAPPINESS CANDLE SEA SALT DARK CHOCOLATE THINS SALTED CARAMEL TRUFFLES ROSEMARY SEA SALT NUTS RICH DARK HOT CHOCOLATE PROSECCO GUMMIE SWEETS