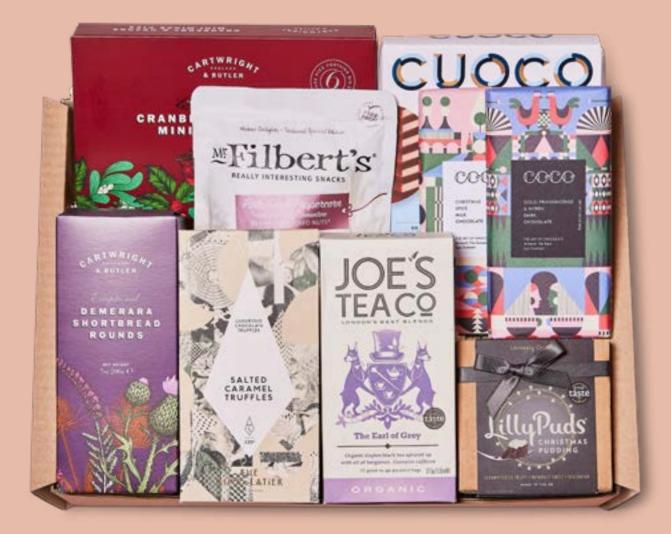

#### **SWEET TREATS** £70.00 [£63.01 EX VAT]

CHRISTMAS SPICE CHOCOLATE GOLD, FRANKINCENSE AND MHYR CHOCOLATE SALTED CARAMEL TRUFFLES CHOCOLATE FLORENTINE BISCUITS DEMERARA SHORTBREAD BISCUTS MINCE PIES CHRISTMAS PUDDING GIN AND PEPPERCORN NUTS EARL GREY TEA