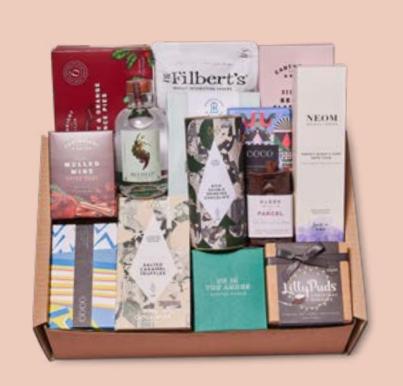

#### **CHRISTMAS BONUS** £224.00 [£186.67 EX VAT]

MINCE PIES COFFEE AND GINGER SOAP MULLED WINE SPICE BAGS LAVENDER BATH SALTS **GROUND COFFEE** DARK CHOCOLATE THINS COSMOPOLITAN COCKTAIL **NEGRONI COCKTAIL** MOET CHAMPAGNE 75CL BAY AND ROSEMARY ROOM MIST PINE NEEDLES AND LEATHER CANDLE CHRISTMAS PUDDING CHRISTMAS DARK CHOCOLATE

#### **CONSCIOUS CHRISTMAS** £195.00 [£162.50 EX VAT]

MINCE PIES, COFFEE AND GINGER SOAP, MULLED WINE SPICE BAGS, GROUND COFFEE, DARK CHOCOLATE THINS, COSMOPOLITAN COCKTAIL, NEGRONI COCKTAIL, MOET CHAMPAGNE 75CL, PINE NEEDLES AND LEATHER CANDLE, CHRISTMAS PUDDING, SALTED CARAMEL TRUFFLES, CHRISTMAS DARK CHOCOLATE, RICH DRINKING CHOCOLATE, GIN & PEPPERCORN NUTS, BEETROOT FLATBREADS.