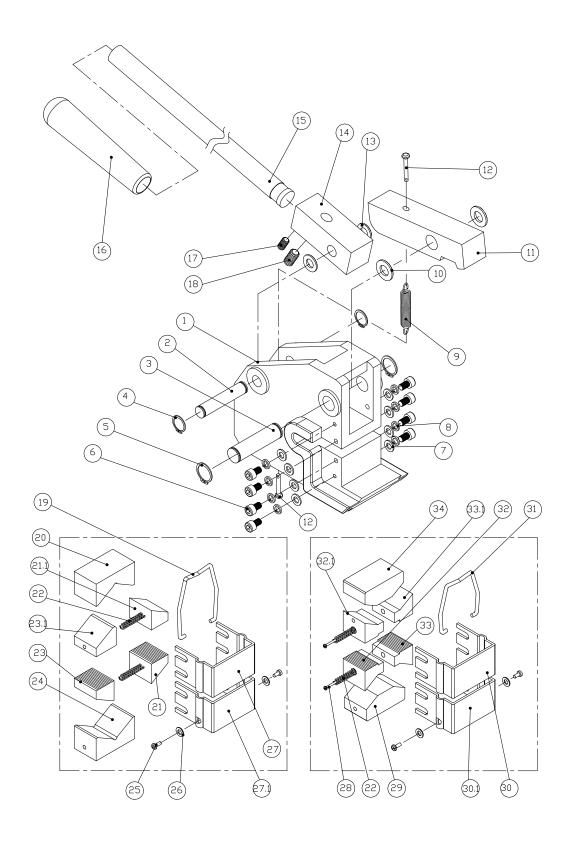

# Exploded Figure

## **PARTS LIST:**

| Part No. | Description/Specification | QTY. | Remark    |
|----------|---------------------------|------|-----------|
| 1        | Body                      | 1    |           |
| 2        | Shaft I                   | 1    |           |
| 3        | Shaft II                  | 1    |           |
| 4        | Checking ring 10          | 2    |           |
| 5        | Checking ring 13          | 2    |           |
| 6        | Bolt                      | 8    |           |
| 7        | Washer 5                  | 8    |           |
| 8        | Standard spring washer    | 8    |           |
| 9        | Tension spring            | 1    |           |
| 10       | Thin washer               | 2    |           |
| 11       | Moulding-die stick        | 1    |           |
| 12       | rivet                     | 2    |           |
| 13       | Thin washer               | 2    |           |
| 14       | Seat for handle           | 1    |           |
| 15       | handle                    | 1    |           |
| 16       | Cover for handle          | 1    |           |
| 17       | Set screw M6X10           | 1    |           |
| 18       | Set screw M8X20           | 1    |           |
| 19       | handle                    | 1    |           |
| 20       | Die 1                     | 1    |           |
| 21       | Die 2                     | 1    |           |
| 21.1     | Die 2                     | 1    | With hole |
| 22       | Compress spring           | 4    |           |
| 23       | Die 3                     | 1    |           |
| 23.1     | Die 3                     | 1    | With hole |
| 24       | Die 4                     | 1    |           |
| 25       | Bolt M4X10                | 4    |           |
| 26       | Washer 4                  | 4    |           |
| 27       | Cover for Shrinker        | 1    |           |
| 27.1     | Cover for Shrinker        | 1    | With hole |
| 28       | Bolt M4X25                | 2    |           |
| 29       | Die 4                     | 1    |           |
| 30       | Cover for Stretcher       | 1    |           |
| 30.1     | Cover for Stretcher       | 1    | With hole |
| 31       | Handle                    | 1    |           |
| 32       | Die 3                     | 2    |           |
| 33       | Die 2                     | 2    |           |
| 34       | Die 1                     | 1    |           |