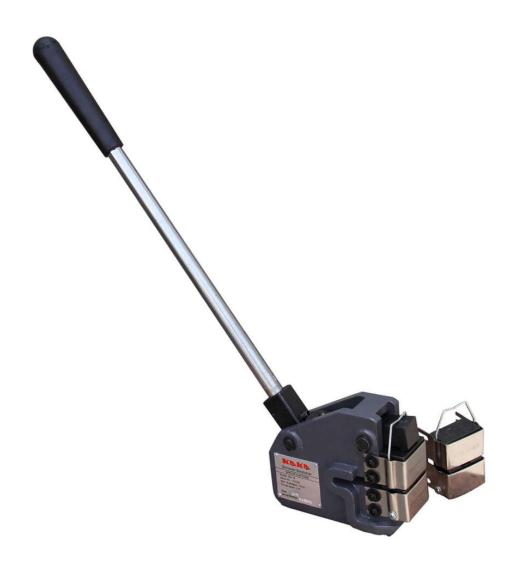

### STRUCTURE AND FUNCTION

This machine is composed of the body part and the jaws part. The body is high quality steel casting, with a high structural strength and good stability; The jaws are hardening treated chromium steel with very high hardness and toughness. The jaws including Shrinker and Stretcher, The Shrinker forms outside radius curves and the Stretcher forms inside radius curves. Compound curves can be made by working the piece on alternating sides, when both Shrinker and Stretcher, taking care to match work on both sides.

#### OPERATION AND ADJUSTMENT

Please make sure the jaws are fixed on the body securely and the body (#1) fixed on a suitable stand firmly before using this tool; The dies with teeth should maintain sharp, each die should be ensured can open or close when handle (#15) depressed, and can recover when handle lift up; Put the metal in the middle of jaw box, and press down the handle when you forming.