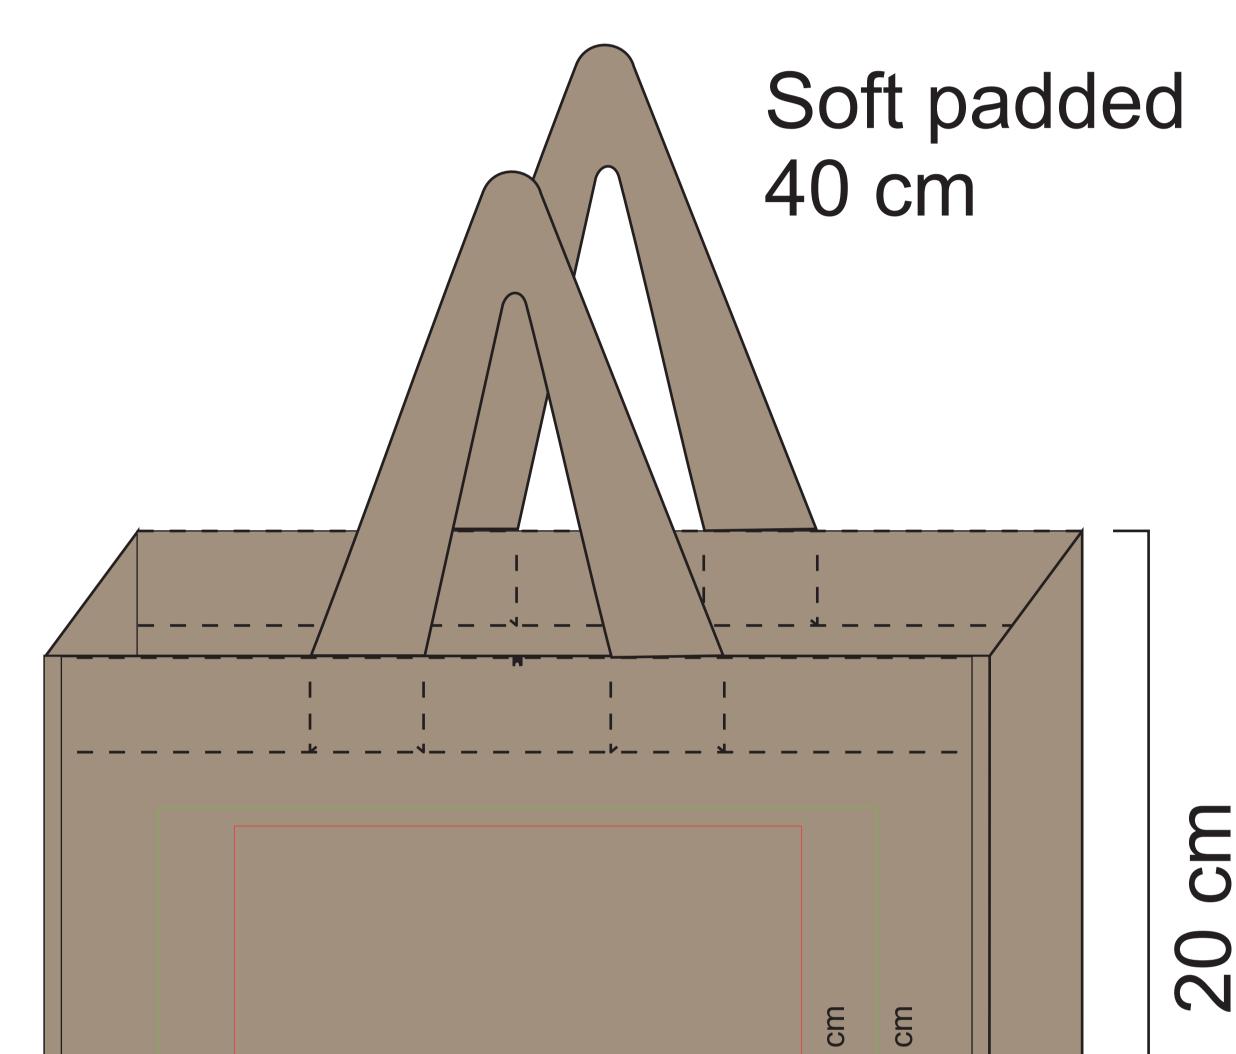

The line drawing is for approximate print positional purposes only. It is not intended to be an exact scale or detailed representation of the product. Colour proofs are to be used as a guide only and are not a true representation of product or print colour. Please ensure you are familiar with the product you are ordering before approving.

Max print area: Green = indent Red = local

| 15 cm<br>19 cm |  |
|----------------|--|
| 25 cm          |  |