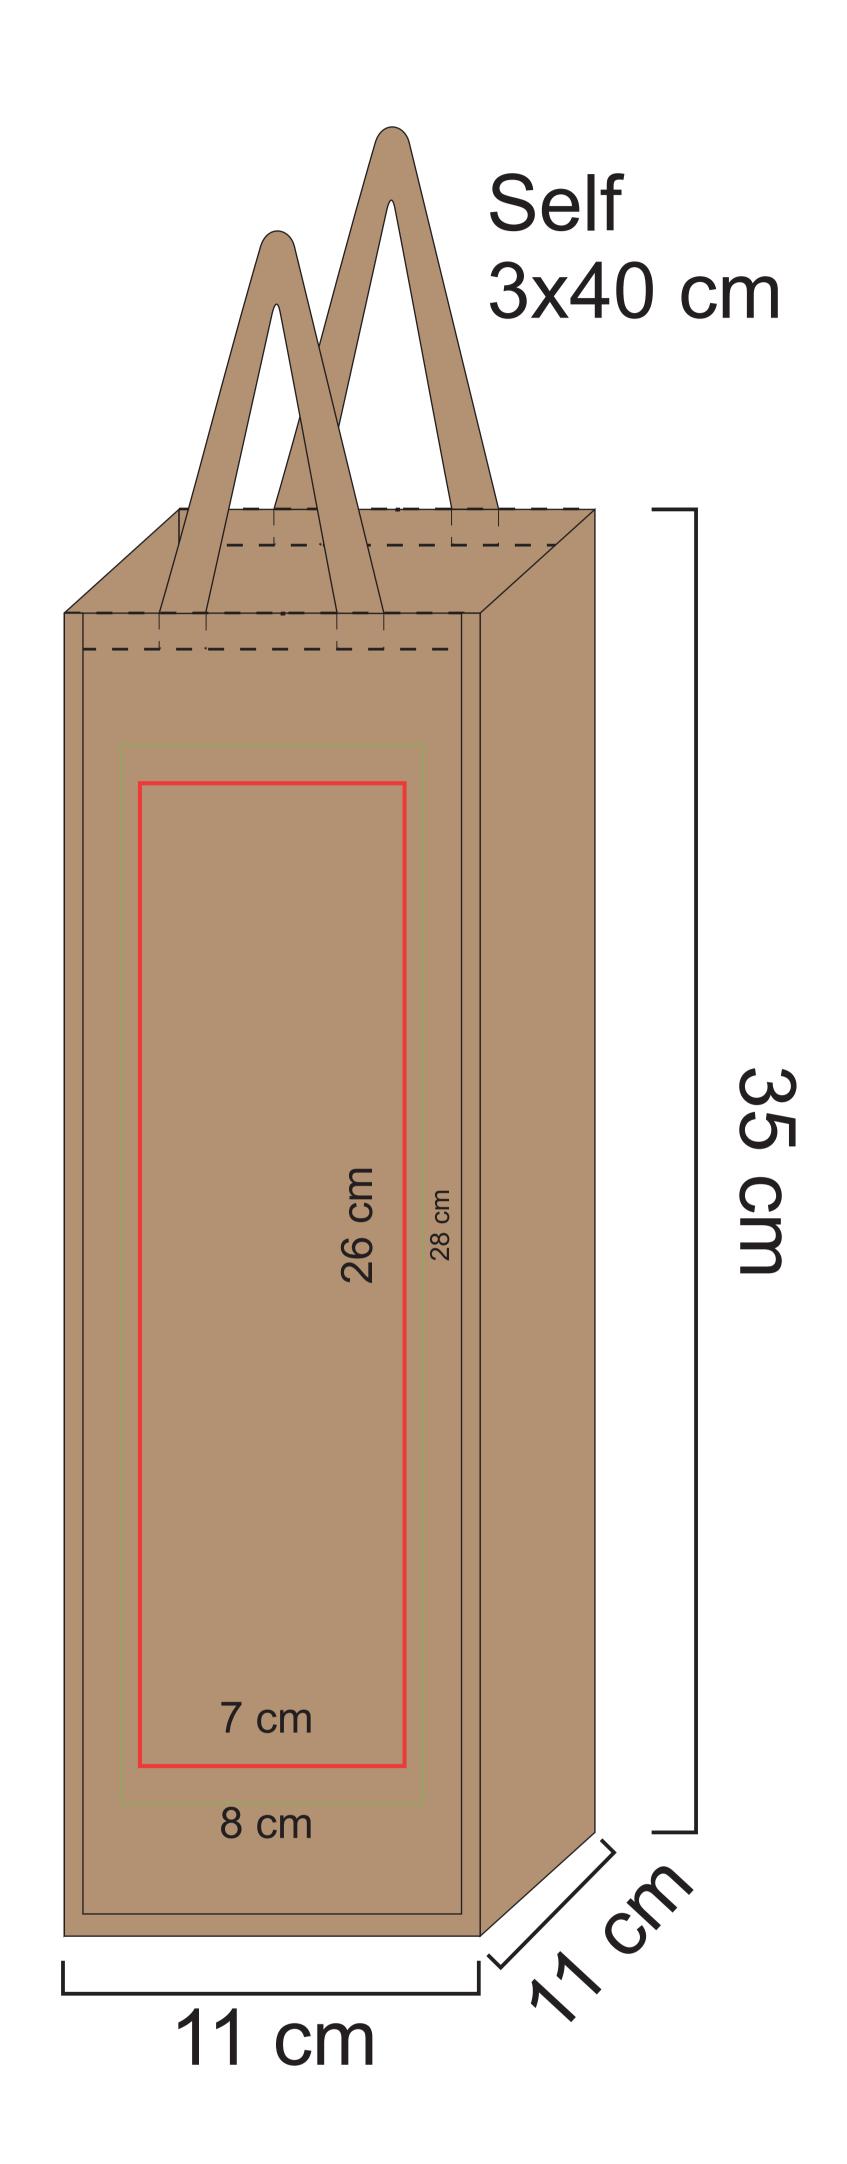

Max print area: Green = indent Red = local

Item Code: J-WN-1

Job #:

Print Size:

Pms:

Email approval of approval on this document is acknowledgement that you have read, understood and accepted all of the information that we have supplied in regards to stock supply, and that all order information listed and shown is correct.