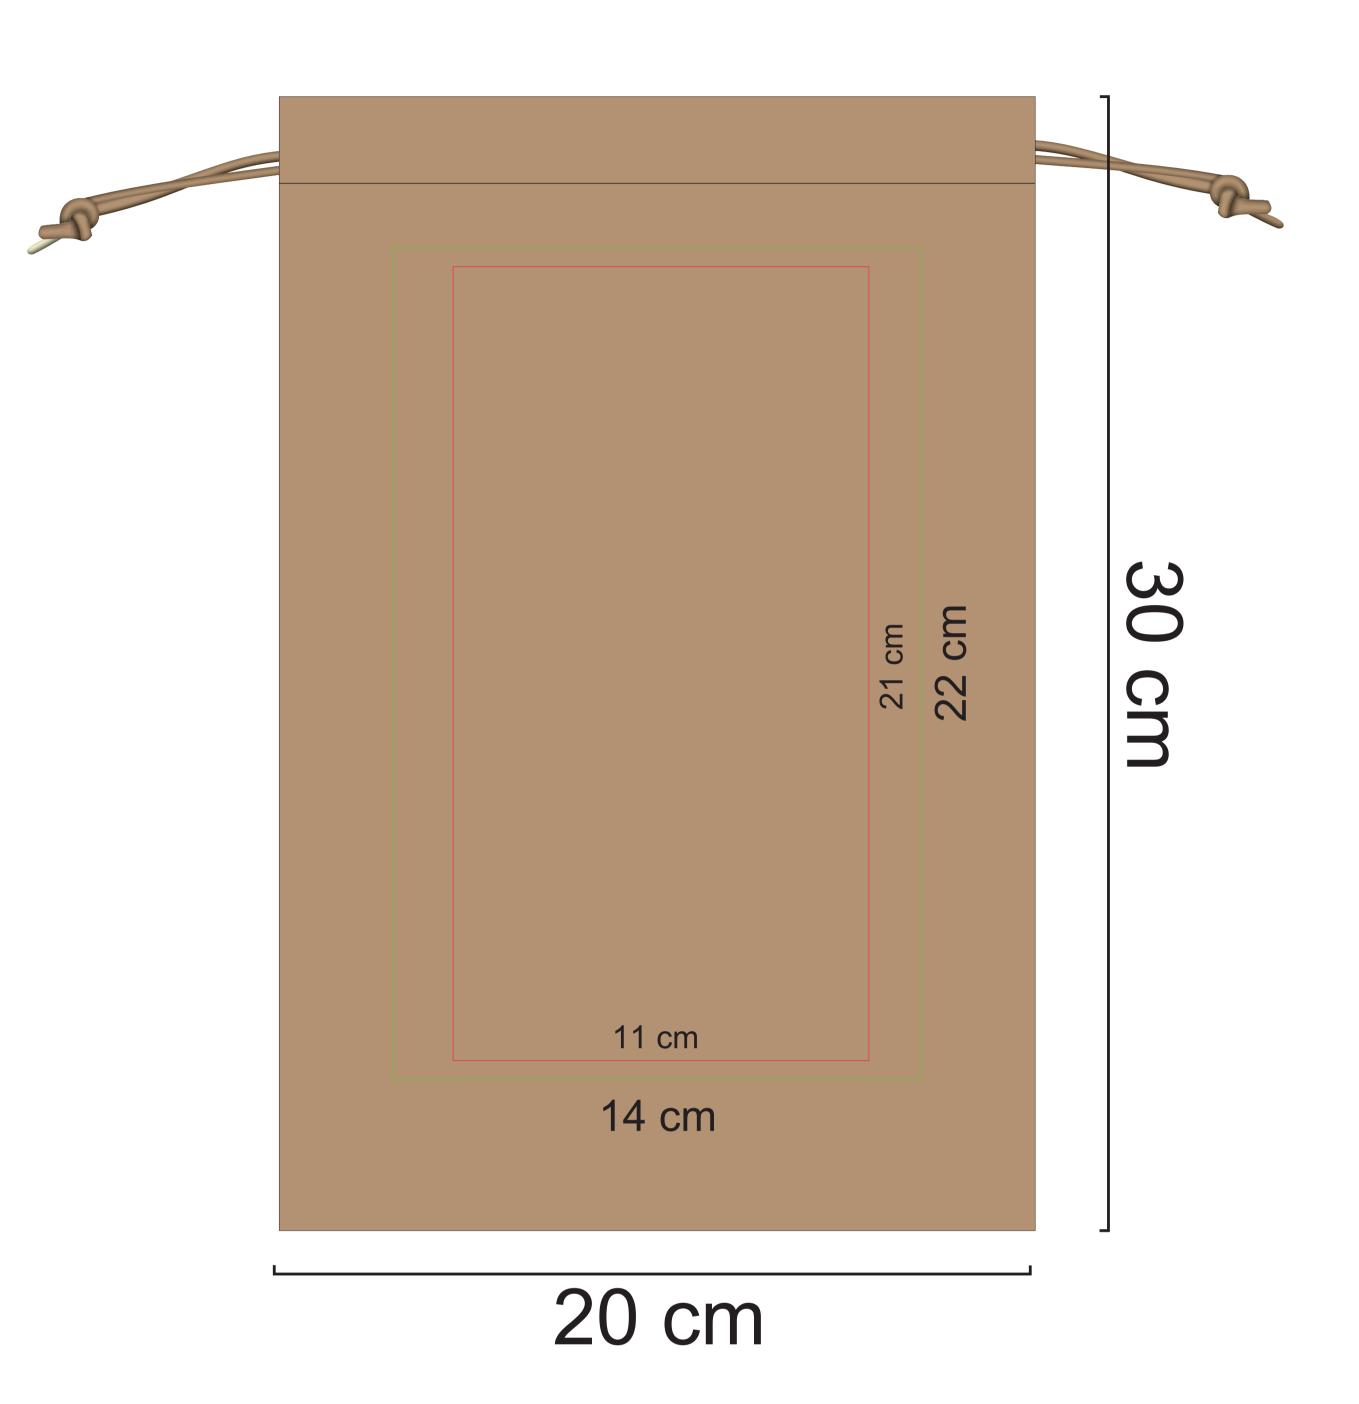

Max print area: Green = indent Red = local

Item Code: J-PCH-M

Job #:

Print Size:

Pms:

Email approval of approval on this document is acknowledgement that you have read, understood and accepted all of the information that we have supplied in regards to stock supply, and that all order information listed and shown is correct.