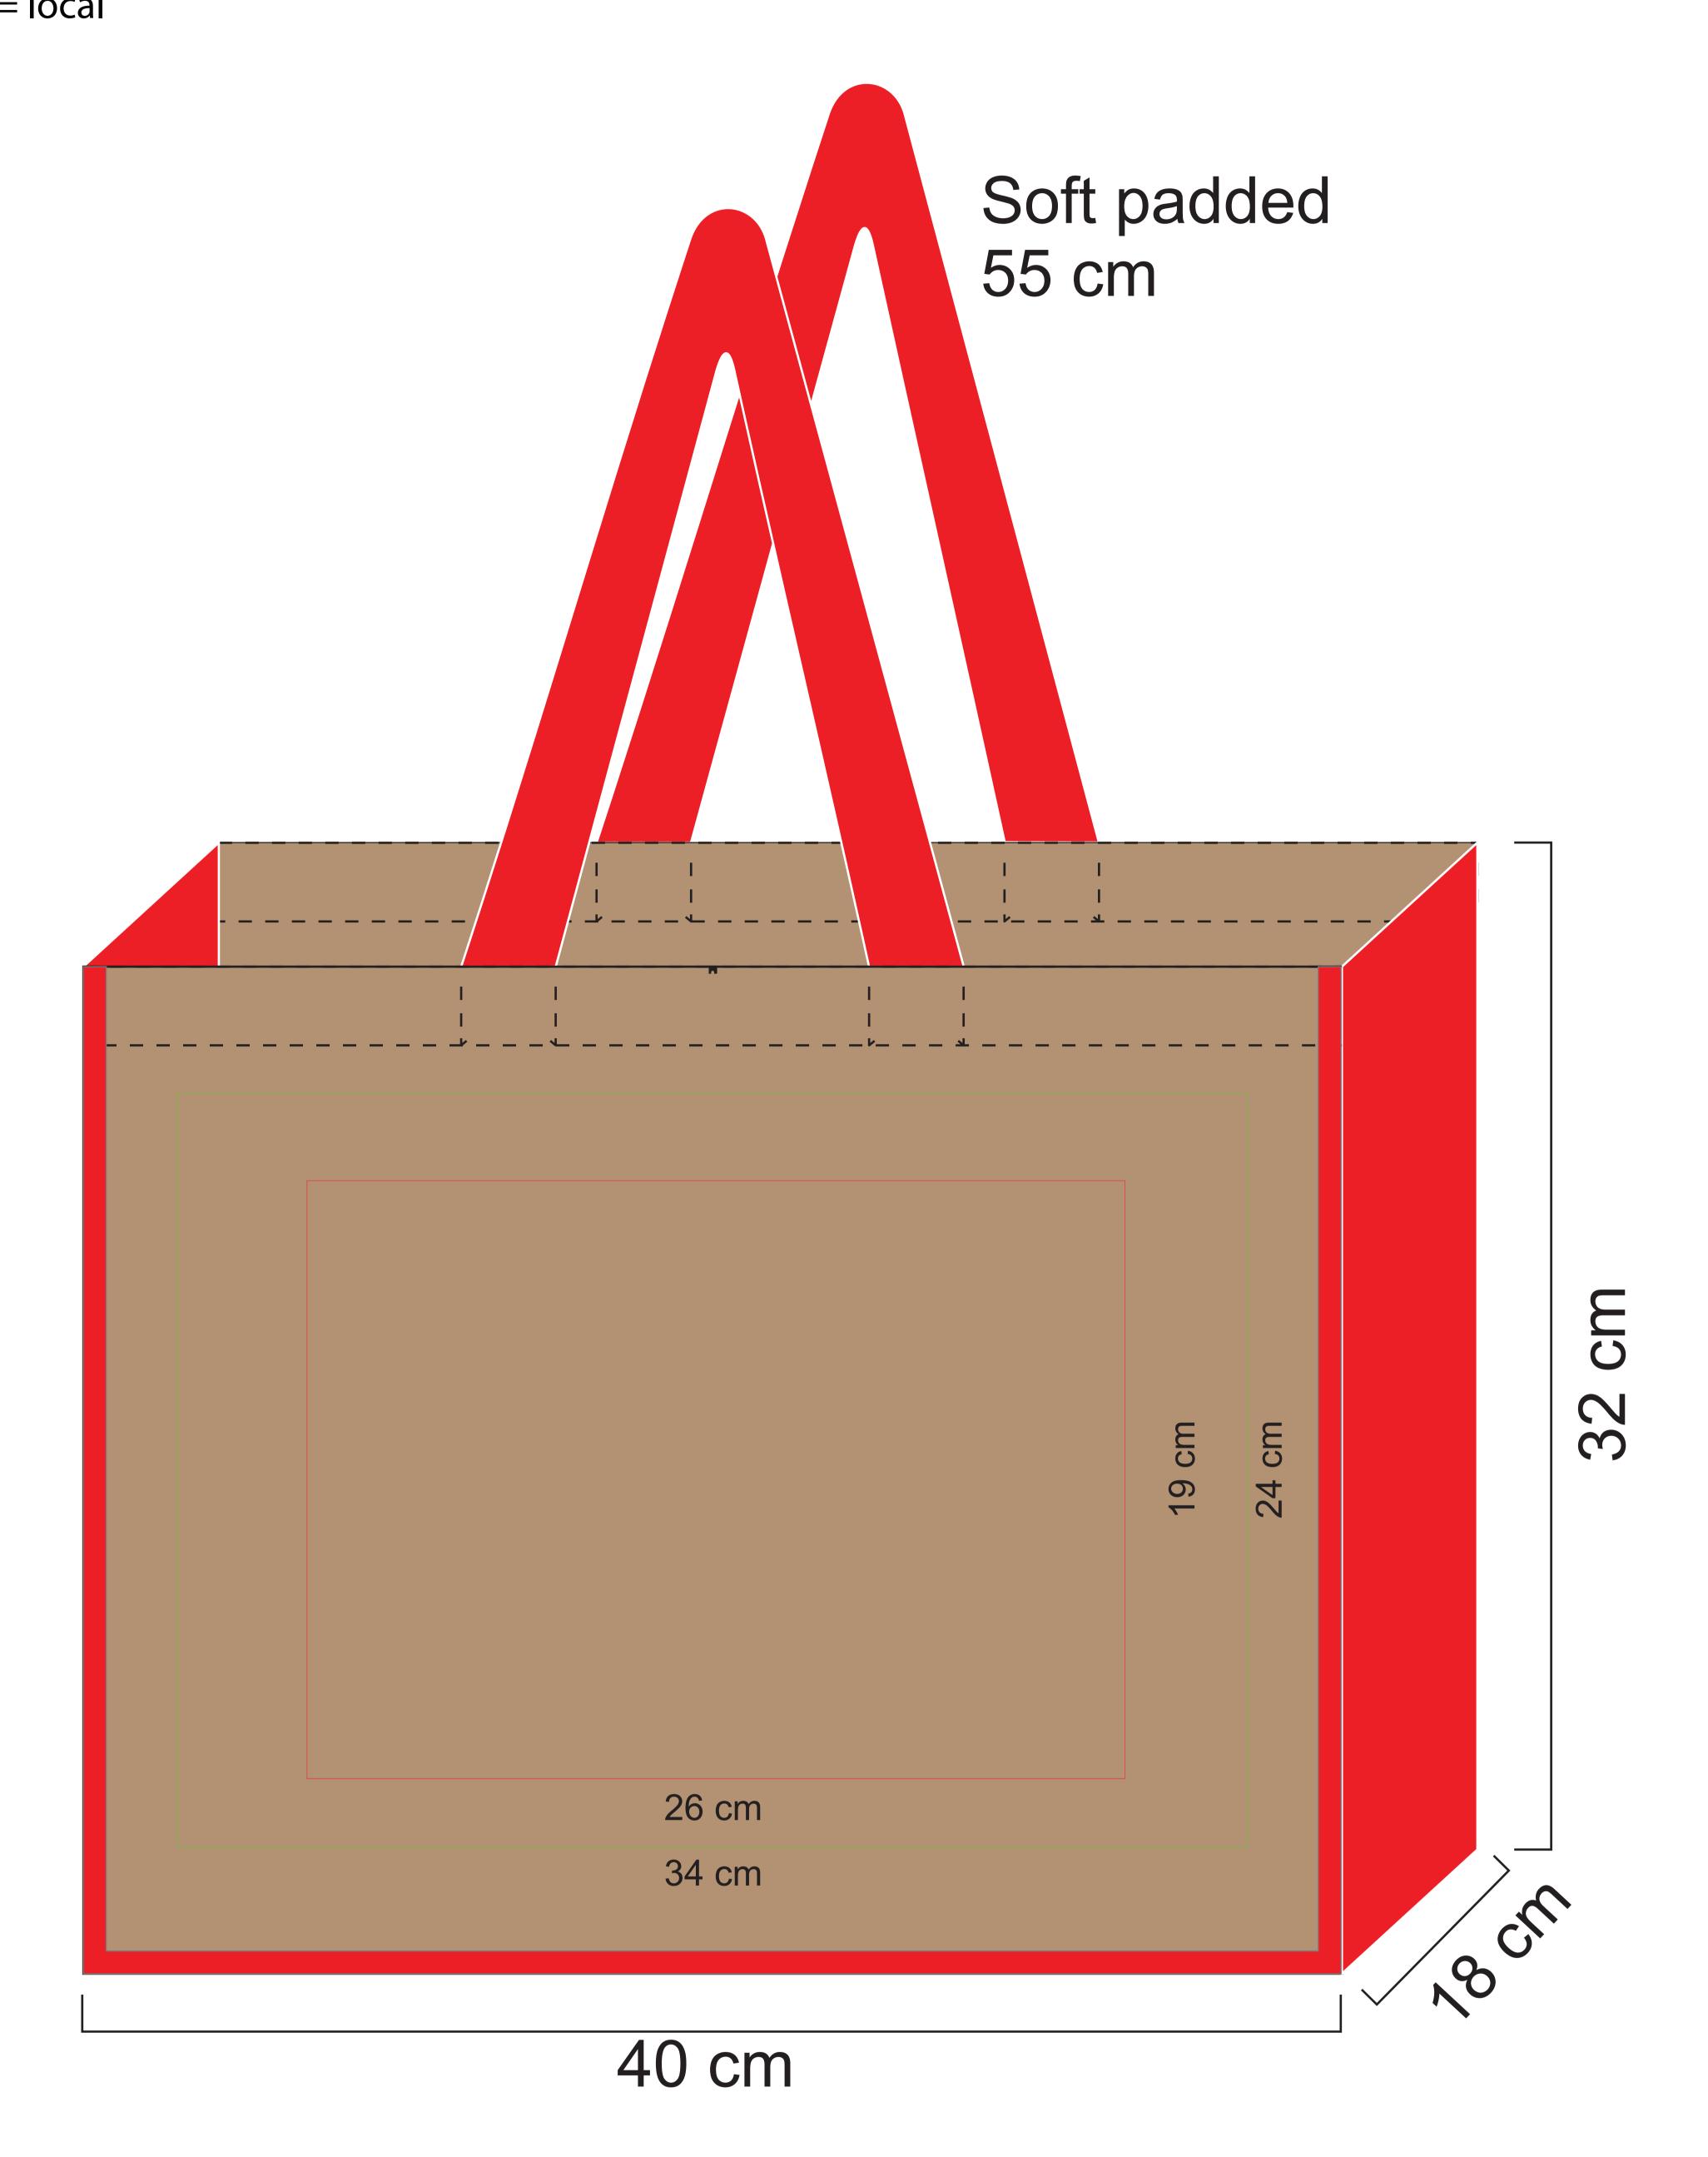

Max print area: Green = indent Red = local

Item Code: J-300-RD

Job #:

Print Size:

Pms:

Email approval of approval on this document is acknowledgement that you have read, understood and accepted all of the information that we have supplied in regards to stock supply, and that all order information listed and shown is correct.