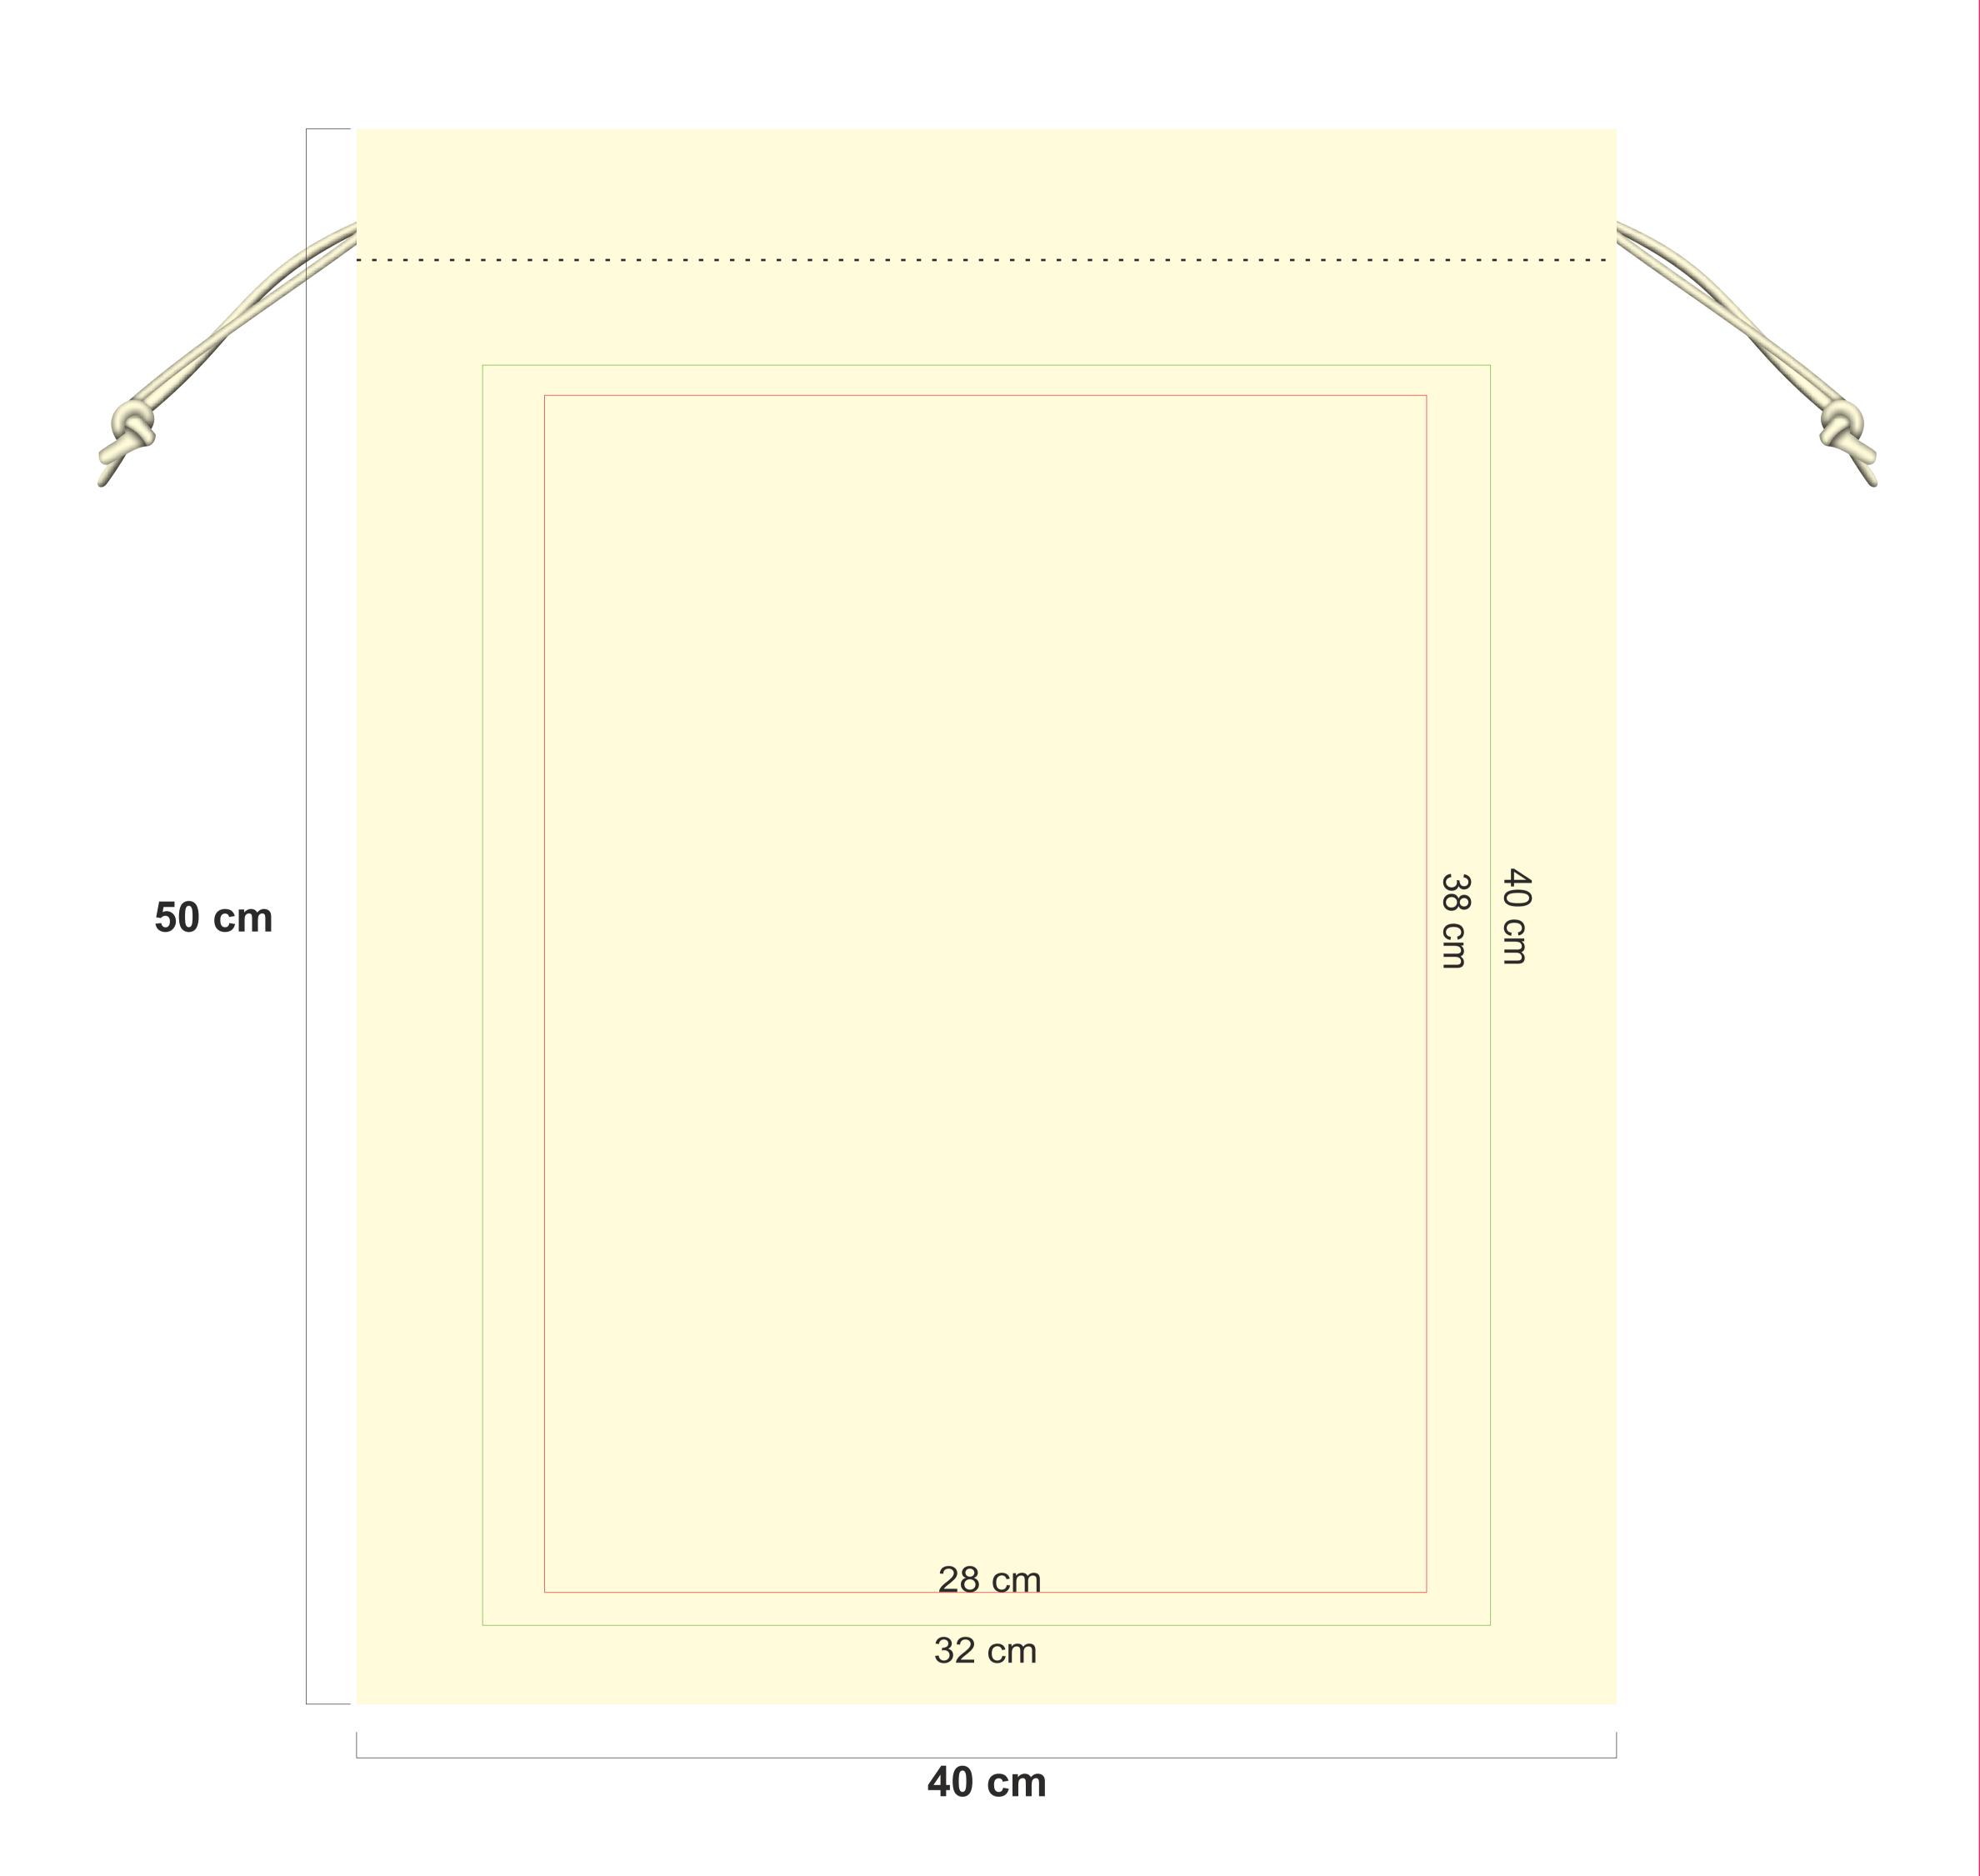

Max print area: Green = indent Red = local

Item Code: CT-PCH-L 50 x 40

Job #:

Print Size:

Pms:

Email approval of approval on this document is acknowledgement that you have read, understood and accepted all of the information that we have supplied in regards to stock supply, and that all order information listed and shown is correct.