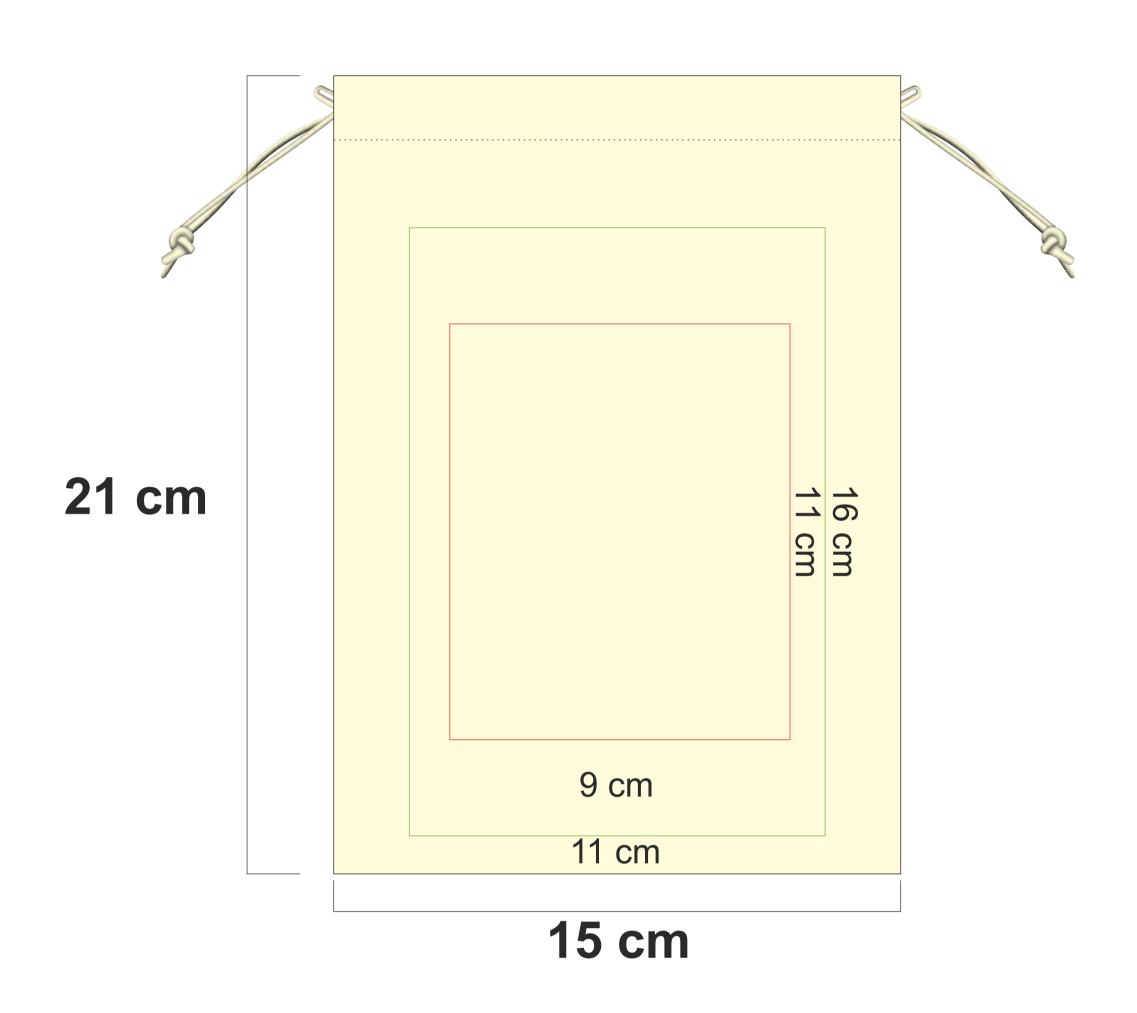

Max print area: Green = indent Red = local

Item Code: CT-PCH-S

Job #:

Print Size:

Pms:

Email approval of approval on this document is acknowledgement that you have read, understood and accepted all of the information that we have supplied in regards to stock supply, and that all order information listed and shown is correct.