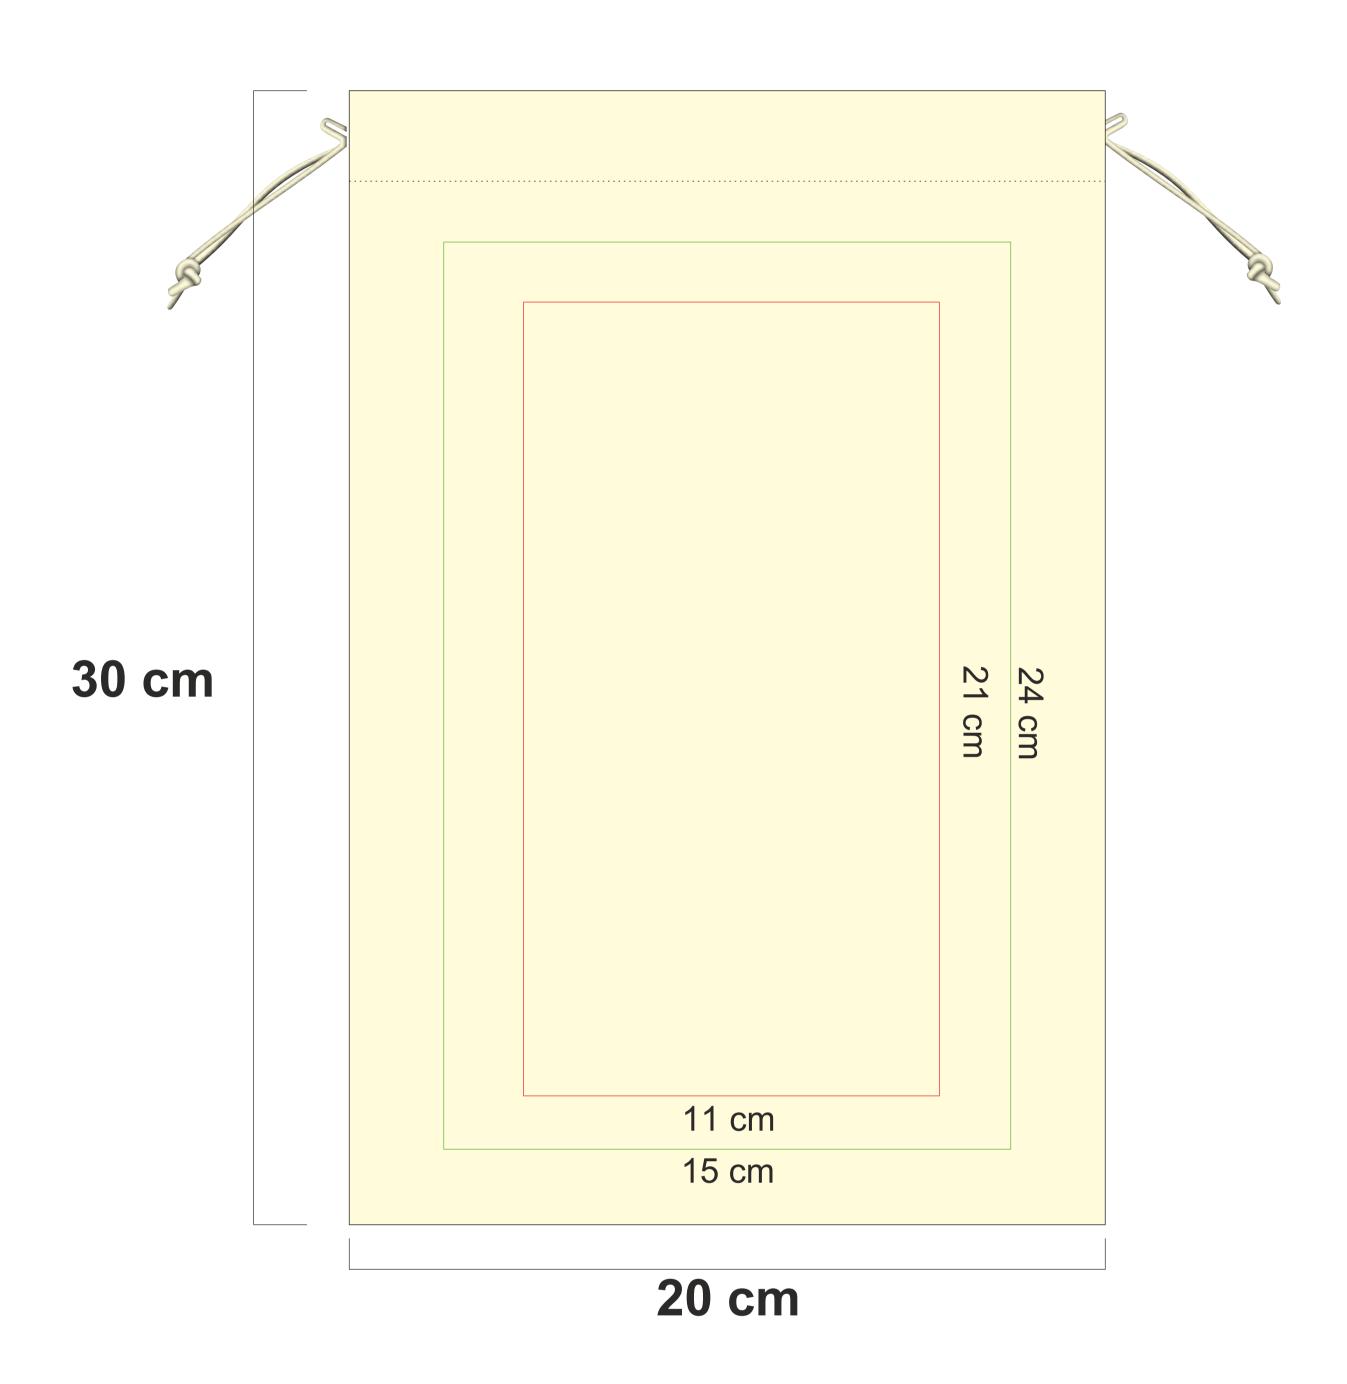

Max print area: Green = indent Red = local

Item Code: CT-PCH-M

Job #:

Print Size:

Pms:

Email approval of approval on this document is acknowledgement that you have read, understood and accepted all of the information that we have supplied in regards to stock supply, and that all order information listed and shown is correct.