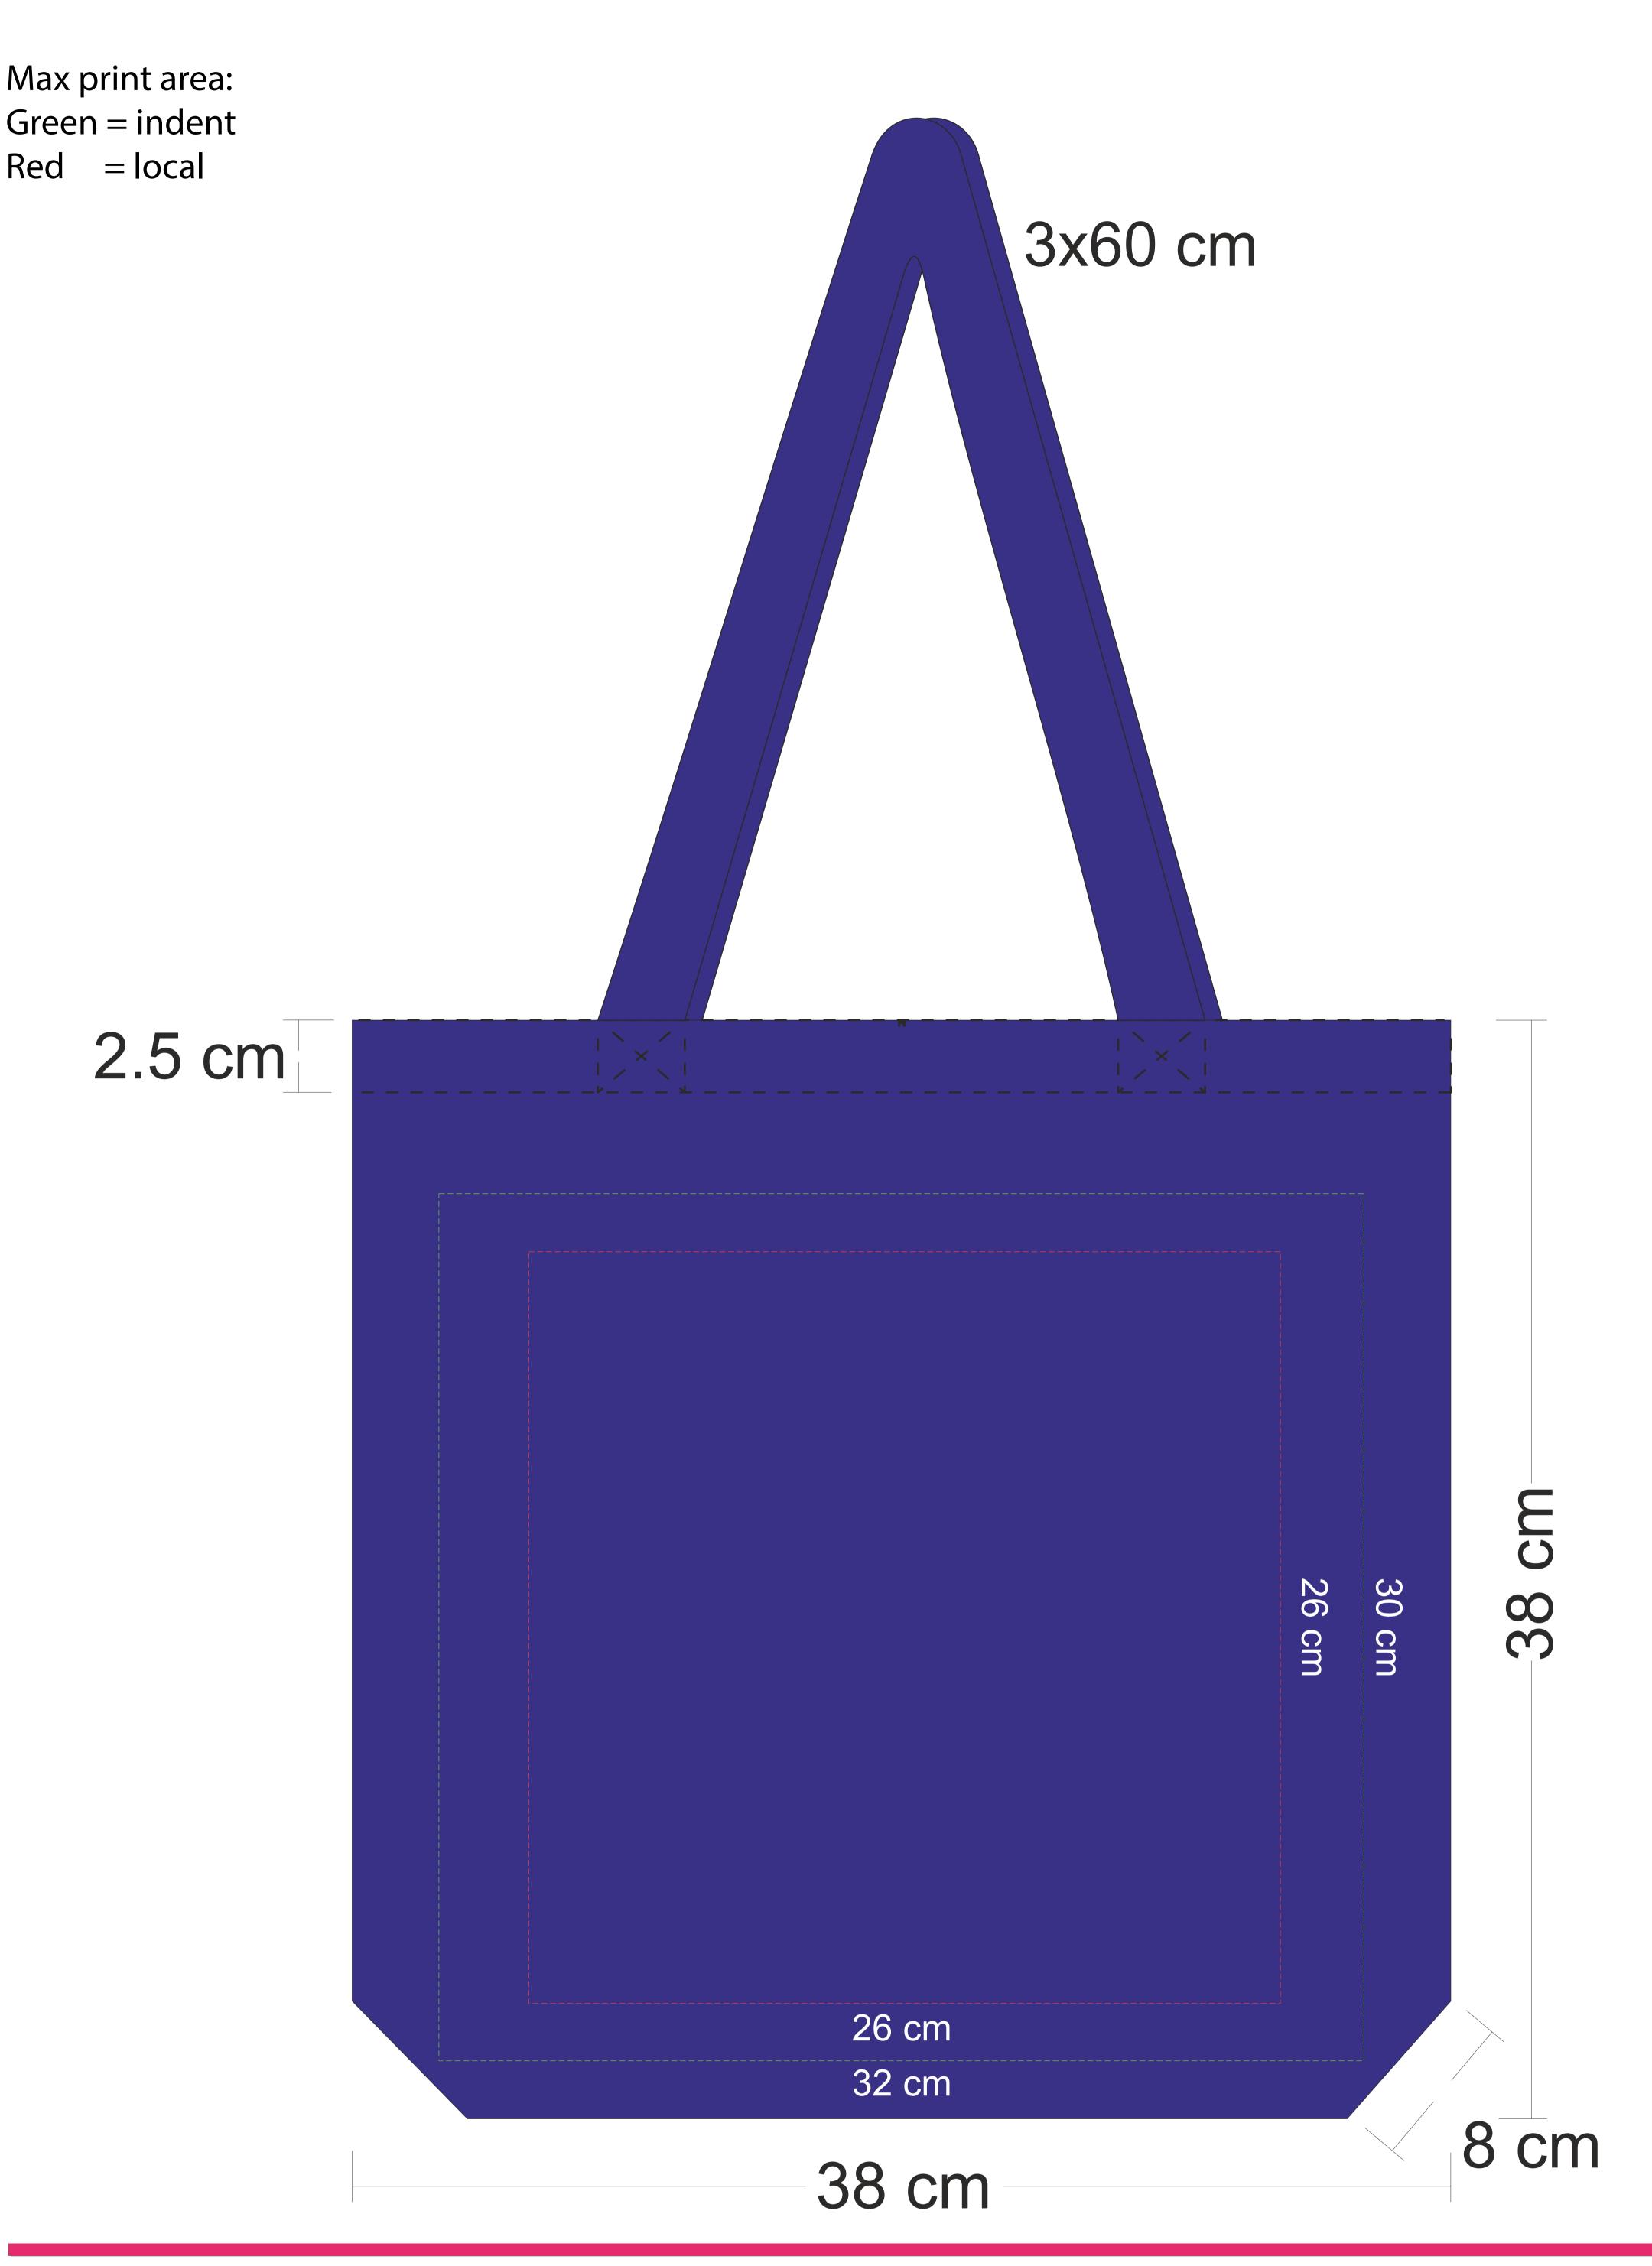

The line drawing is for approximate print positional purposes only. It is not intended to be an exact scale or detailed representation of the product. Colour proofs are to be used as a guide only and are not a true representation of product or print colour. Please ensure you are familiar with the product you are ordering before approving.

Item Code: CT-200-BL

Job #:

Print Size:

Pms:

Email approval of approval on this document is acknowledgement that you have read, understood and accepted all of the information that we have supplied in regards to stock supply, and that all order information listed and shown is correct.