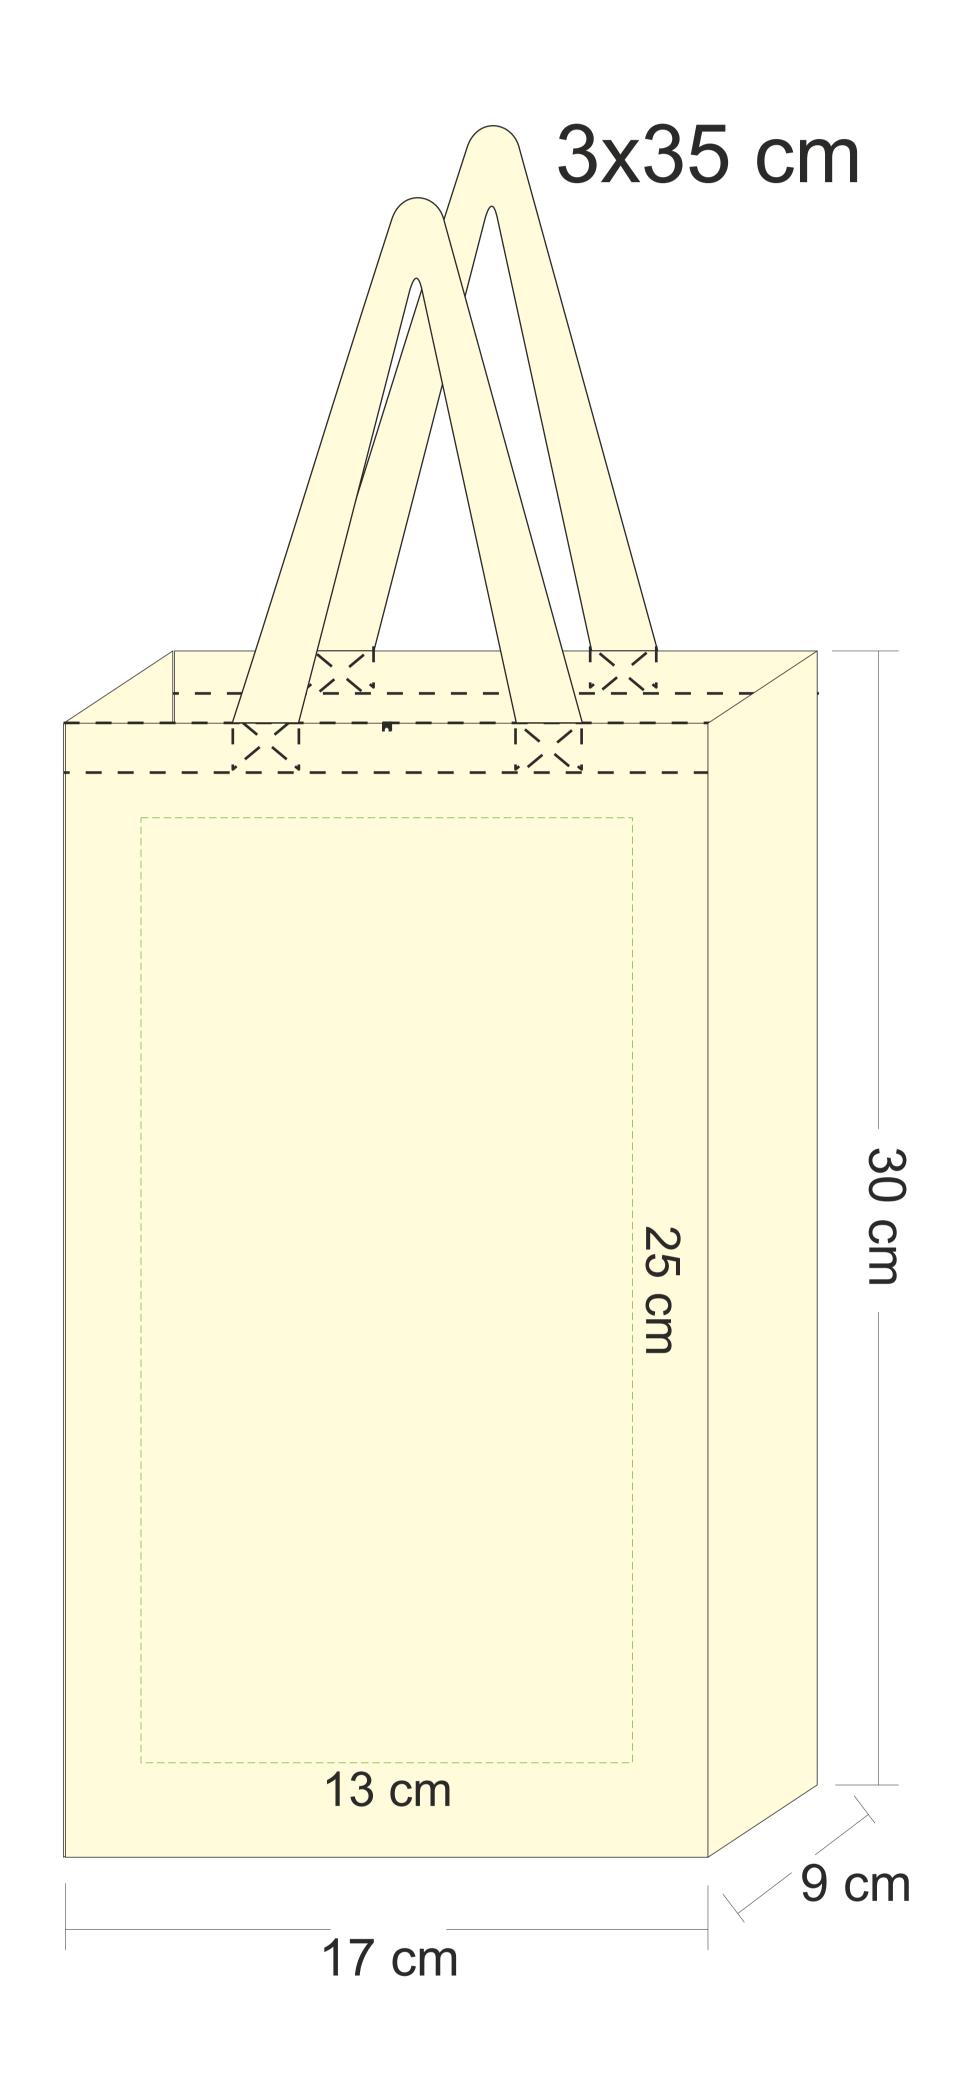

Max print area: Green = indent

Item Code: CN-WN-1

Job #:

Print Size:

Pms:

Email approval of approval on this document is acknowledgement that you have read, understood and accepted all of the information that we have supplied in regards to stock supply, and that all order information listed and shown is correct.