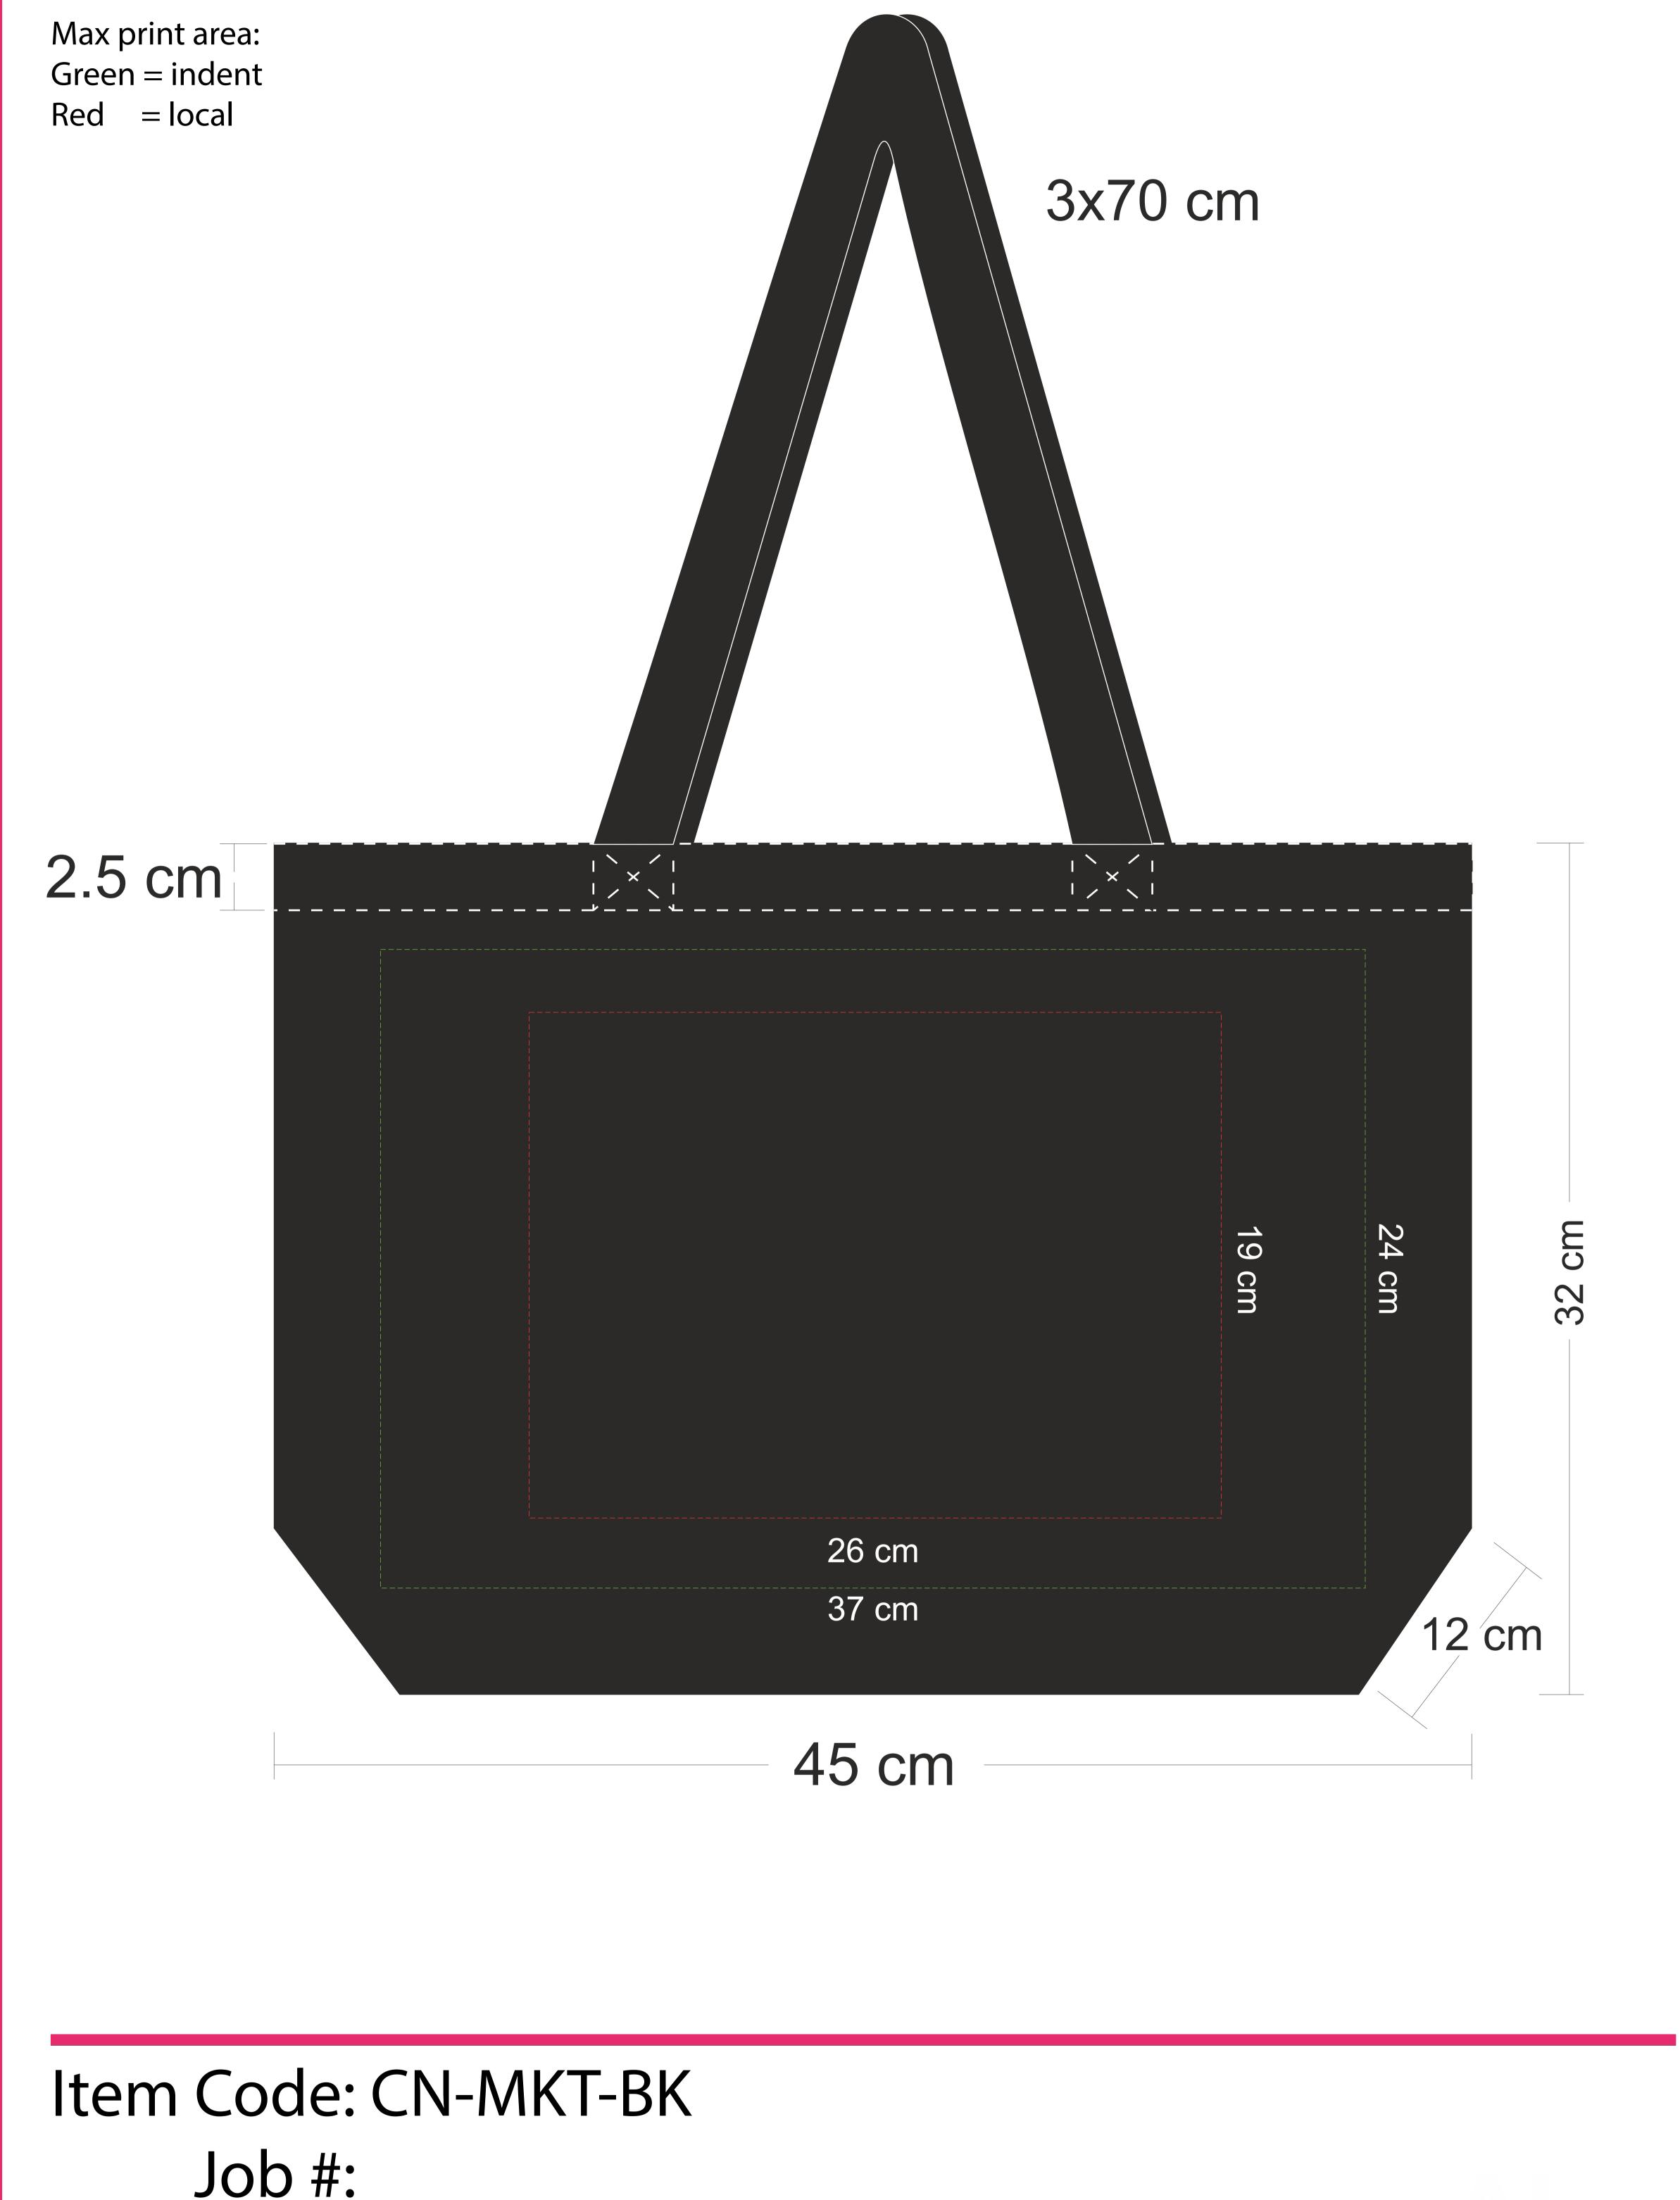

The line drawing is for approximate print positional purposes only. It is not intended to be an exact scale or detailed representation of the product. Colour proofs are to be used as a guide only and are not a true representation of product or print colour. Please ensure you are familiar with the product you are ordering before approving.

Max print area: Green = indent Red = local

## Print Size: