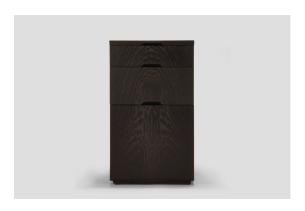

## wishbone storage cabinet w28

The wishbone 3-drawer cabinet is the companion to wishbone desks and may be placed beneath all desk models. This product is offered in all skram standard veneer options. It features three solid maple drawers with cork-lined bottoms on soft-closing, concealed runners with recessed pulls. Lower drawer is configured for legal/letter files. Custom sizing and finish options are also available. Residential or contract use.

## skram

**W28** width 14 / 36cm

depth 23 / 58cm

height 24 / 61cm