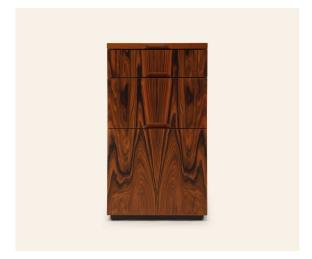

## wishbone storage cabinet w28

The wishbone 3-drawer cabinet is the companion to wishbone desks and may be placed beneath all desk models. This product is offered in all skram standard veneer options. It features three solid maple drawers with cork-lined bottoms on soft-closing, concealed runners with recessed pulls. Lower drawer is configured for legal/letter files. Custom sizing and finish options are also available. Residential or contract use.

## skram

**W28** width 14 / 36cm

depth 23 / 58cm

height 24 / 61cm