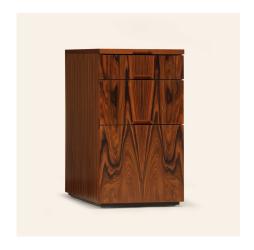

## wishbone storage cabinet w28

The wishbone 3-drawer cabinet is the companion to wishbone desks and may be placed beneath all desk models. This product is offered in all skram standard veneer options. It features three solid maple drawers with cork-lined bottoms on soft-closing, concealed runners with recessed pulls. Lower drawer is configured for legal/letter files. Custom sizing and finish options are also available. Residential or contract use.

## skram

**W28** width 14 / 36cm

depth 23 / 58cm

height 24 / 61cm