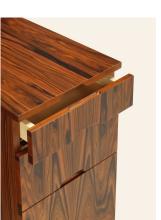

## wishbone storage cabinet w28

The wishbone 3-drawer cabinet is the companion to wishbone desks and may be placed beneath all desk models. This product is offered in all skram standard veneer options. It features three solid maple drawers with cork-lined bottoms on soft-closing, concealed runners with recessed pulls. Lower drawer is configured for legal/letter files. Custom sizing and finish options are also available. Residential or contract use.