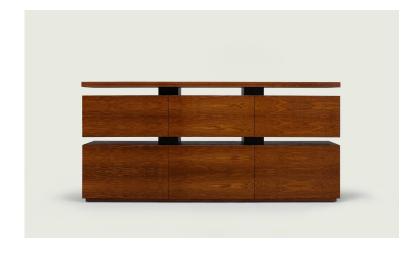

## wishbone credenza w50 / w51

The wishbone credenza is offered in 2 standard models and a variety of bookmatched veneers and metal finishes. This product is configured with 6 drawers (3 per tier). Drawers are maple with cork-lined bottoms, ride on heavy-duty, soft-closing runners. Drawers open via recessed, integral pulls and lower drawers may be outfitted with optional file bars for office use. Custom sizes, configurations, and materials are available. Residential or contract use.

## skram

| W50 | width 60 / 41cm  | depth 18 / 46cm | height 30 / 76cm |
|-----|------------------|-----------------|------------------|
| W51 | width 78 / 198cm | depth 18 / 46cm | height 36 / 91cm |