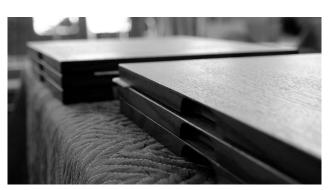

## wishbone credenza w50 / w51

The wishbone credenza is offered in 2 standard models and a variety of bookmatched veneers and metal finishes. This product is configured with 6 drawers (3 per tier). Drawers are maple with cork-lined bottoms, ride on heavy-duty, soft-closing runners. Drawers open via recessed, integral pulls and lower drawers may be outfitted with optional file bars for office use. Custom sizes, configurations, and materials are available. Residential or contract use.