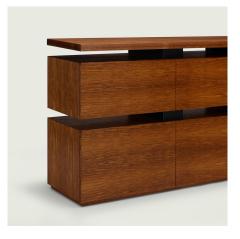

## wishbone credenza w50 / w51

The wishbone credenza is offered in 2 standard models and a variety of bookmatched veneers and metal finishes. This product is configured with 6 drawers (3 per tier). Drawers are maple with cork-lined bottoms, ride on heavy-duty, soft-closing runners. Drawers open via recessed, integral pulls and lower drawers may be outfitted with optional file bars for office use. Custom sizes, configurations, and materials are available. Residential or contract use.