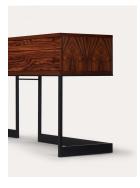

# skram

wishbone container - sideboard <sup>W47</sup>

The wishbone container\_sideboard is offered in 1 standard model and a variety of bookmatched veneers and metal finishes. This product is configured with 2 graduated drawers on left and 1 flap door on right with 1 adjustable shelf. Drawers are maple with cork-lined bottoms, ride on concealed, soft-closing runners. Door/drawers open via low profile tab pulls. Custom sizes, configurations, and materials are available. Residential or contract use.

### skram

W47

width 84 / 213cm

depth 20 / 51cm

height 36 / 91cm

#### Veneer

Santos Rosewood

Natural Olive Ash

Whitewash Olive Ash

Ebonized Olive Ash

Figured Walnut

English Brown Oak

#### Metal

Natural

Brushed

Stainless Steel

Gunmetal

Dark Rubbed Bronze

Natural Bronze