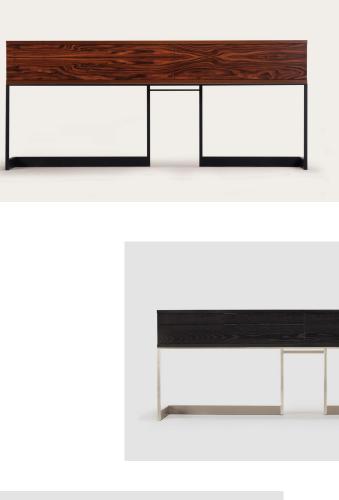

# skram

wishbone container - sideboard <sup>W47</sup>

The wishbone container\_sideboard is offered in 1 standard model and a variety of bookmatched veneers and metal finishes. This product is configured with 2 graduated drawers on left and 1 flap door on right with 1 adjustable shelf. Drawers are maple with cork-lined bottoms, ride on concealed, soft-closing runners. Door/drawers open via low profile tab pulls. Custom sizes, configurations, and materials are available. Residential or contract use.

### skram

W47

width 84 / 213cm

depth 20 / 51cm

height 36 / 91cm

#### Veneer

Santos Rosewood

Natural Olive Ash

Whitewash Olive Ash

Ebonized Olive Ash

Figured Walnut

English Brown Oak

#### Metal

Natural

Brushed

Stainless Steel

Gunmetal

Dark Rubbed Bronze

Natural Bronze