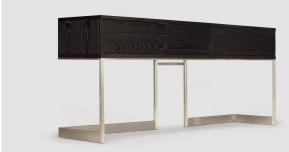

# skram

wishbone container - sideboard <sup>W47</sup>

The wishbone container\_sideboard is offered in 1 standard model and a variety of bookmatched veneers and metal finishes. This product is configured with 2 graduated drawers on left and 1 flap door on right with 1 adjustable shelf. Drawers are maple with cork-lined bottoms, ride on concealed, soft-closing runners. Door/drawers open via low profile tab pulls. Custom sizes, configurations, and materials are available. Residential or contract use.

### skram

W47

width 84 / 213cm

depth 20 / 51cm

height 36 / 91cm

#### Veneer

Santos Rosewood

Natural Olive Ash

Whitewash Olive Ash

Ebonized Olive Ash

Figured Walnut

English Brown Oak

#### Metal

Natural

Brushed

Stainless Steel

Gunmetal

Dark Rubbed Bronze

Natural Bronze