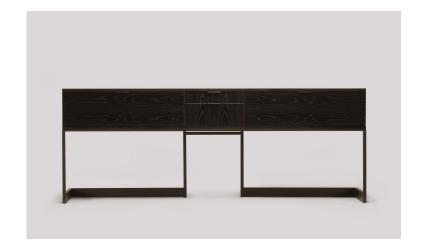

# wishbone container - office w49

The wishbone container\_office is offered in 1 standard model and a variety of bookmatched veneers and metal finishes. This product is configured with 2 graduated drawers on center and 2 large file drawers. Drawers are maple with cork-lined bottoms, ride on heavy-duty, soft-closing runners. Drawers open via low profile tab pulls. Custom sizes, configurations, and materials are available. Residential or contract use.

## skram

W49

width 84 / 213cm

depth 20 / 51cm

height 36 / 91cm