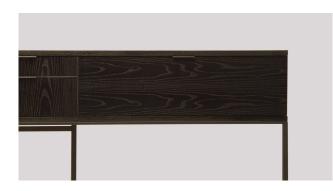

# wishbone container - office w49

The wishbone container\_office is offered in 1 standard model and a variety of bookmatched veneers and metal finishes. This product is configured with 2 graduated drawers on center and 2 large file drawers. Drawers are maple with cork-lined bottoms, ride on heavy-duty, soft-closing runners. Drawers open via low profile tab pulls. Custom sizes, configurations, and materials are available. Residential or contract use.

## skram

W49

width 84 / 213cm

depth 20 / 51cm

height 36 / 91cm