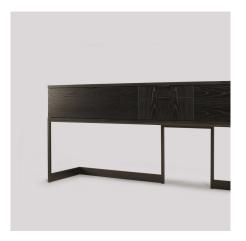

# wishbone container - office w49

The wishbone container\_office is offered in 1 standard model and a variety of bookmatched veneers and metal finishes. This product is configured with 2 graduated drawers on center and 2 large file drawers. Drawers are maple with cork-lined bottoms, ride on heavy-duty, soft-closing runners. Drawers open via low profile tab pulls. Custom sizes, configurations, and materials are available. Residential or contract use.

## skram

W49

width 84 / 213cm

depth 20 / 51cm

height 36 / 91cm