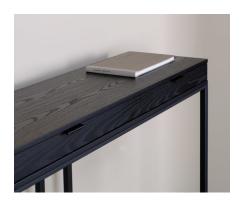

# wishbone 2-drawer high table w12

The wishbone series 2-drawer high table is available in a variety of veneer and metal finishes. Veneer work is book-matched. All edges are protected with solid timber for added durability. Drawers are solid maple with cork-lined bottoms riding on soft-closing concealed runners and opening via low-profile tab pulls (matched to metal finish). Custom sizes, configurations, and materials are available. Residential or contract use.