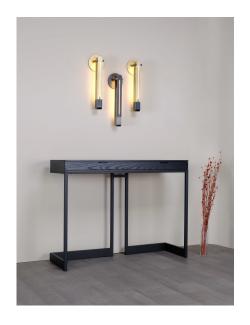

# wishbone 2-drawer high table w12

The wishbone series 2-drawer high table is available in a variety of veneer and metal finishes. Veneer work is book-matched. All edges are protected with solid timber for added durability. Drawers are solid maple with cork-lined bottoms riding on soft-closing concealed runners and opening via low-profile tab pulls (matched to metal finish). Custom sizes, configurations, and materials are available. Residential or contract use.

## skram

W12 v

width 48 / 122cm

depth 15 / 38cm

height 36 / 91cm