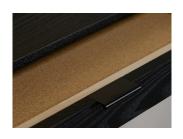

# wishbone 2-drawer high table w12

The wishbone series 2-drawer high table is available in a variety of veneer and metal finishes. Veneer work is book-matched. All edges are protected with solid timber for added durability. Drawers are solid maple with cork-lined bottoms riding on soft-closing concealed runners and opening via low-profile tab pulls (matched to metal finish). Custom sizes, configurations, and materials are available. Residential or contract use.