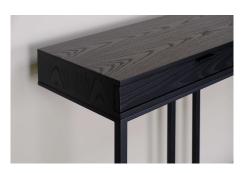

# wishbone 2-drawer high table w12

The wishbone series 2-drawer high table is available in a variety of veneer and metal finishes. Veneer work is book-matched. All edges are protected with solid timber for added durability. Drawers are solid maple with cork-lined bottoms riding on soft-closing concealed runners and opening via low-profile tab pulls (matched to metal finish). Custom sizes, configurations, and materials are available. Residential or contract use.

## skram

W12 v

width 48 / 122cm

depth 15 / 38cm

height 36 / 91cm