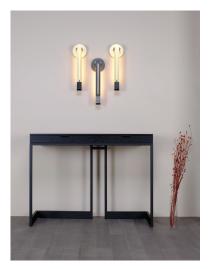

# wishbone 2-drawer high table w12

The wishbone series 2-drawer high table is available in a variety of veneer and metal finishes. Veneer work is book-matched. All edges are protected with solid timber for added durability. Drawers are solid maple with cork-lined bottoms riding on soft-closing concealed runners and opening via low-profile tab pulls (matched to metal finish). Custom sizes, configurations, and materials are available. Residential or contract use.

## skram

W12 v

width 48 / 122cm

depth 15 / 38cm

height 36 / 91cm