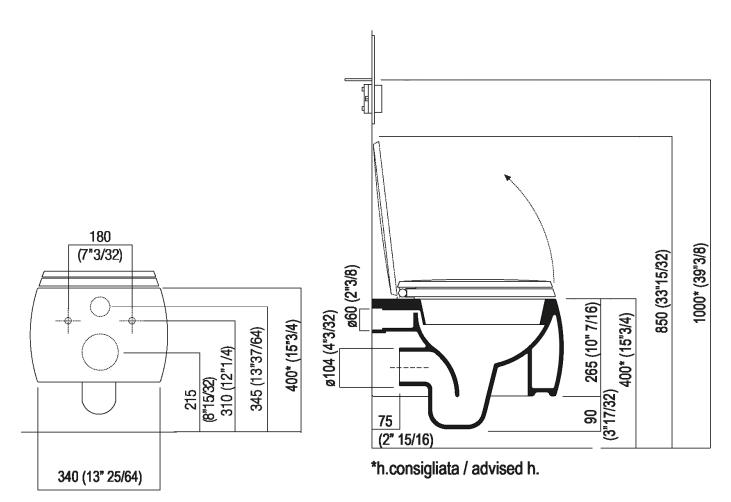

ite version is also available with matt exterior and matt seat. Suitable for jet flush action and flushometer valve, suitable for wall recessed or external cistern; complete with seat in resin with soft-closing mechanism, with fixing kit. To be used with Geberit built-in cisterns: Combifix and Duofix mod. Sigma 8 and Sigma 12. A recessed metal support AMET0315 or another compatible system is mandatory.

| Altezza:            | 25.5 cm         | 10" inches                  |
|---------------------|-----------------|-----------------------------|
| Peso:               | 20 kg           | 44 lbs                      |
| Dimensioni imballo: | 47 x 68 x 42 cm | 18"4/8 x 26"6/8 x 16"4/8 cm |
| Peso con imballo:   | 23 kg           | 51 lbs                      |



## Main dimensions