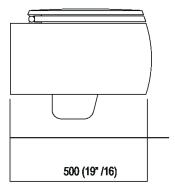

. The white version is also available with matt exterior and matt seat. Suitable for jet flush action and flushometer valve, suitable for wall recessed or external cistern; complete with seat in resin with soft-closing mechanism, with fixing kit. To be used with Geberit built-in cisterns: Combifix and Duofix mod. Sigma 8 and Sigma 12. A recessed metal support AMET0315 or another compatible system is mandatory.

| Altezza:            | 25.5 cm         | 10" inches                  |
|---------------------|-----------------|-----------------------------|
| Peso:               | 20 kg           | 44 lbs                      |
| Dimensioni imballo: | 47 x 68 x 42 cm | 18"4/8 x 26"6/8 x 16"4/8 cm |
| Peso con imballo:   | 23 kg           | 51 lbs                      |



## Main dimensions