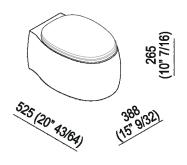

WC complete with seat with soft-closing mechanism ACER0897W\_

design Patricia Urquiola, 2010

Wall mounted sanitary ware with round and streamlined shape.



## Finiture

Matt white

White/dark grey

Glossy white

Materiali



Ceramic



Wall mounted flushdown ceramic bowl available in white or two-coloured (grey external surface RAL7021) with wall drainage. The white version is also available with matt exterior and matt seat. Suitable for jet flush action and flushometer valve, suitable for wall recessed or external cistern; complete with seat in resin with soft-closing mechanism, with fixing kit. To be used with Geberit built-in cisterns: Combifix and Duofix mod. Sigma 8 and Sigma 12. A recessed metal support AMET0315 or another compatible system is mandatory.

| Altezza:            | 25.5 cm         | 10" inches                  |
|---------------------|-----------------|-----------------------------|
| Peso:               | 20 kg