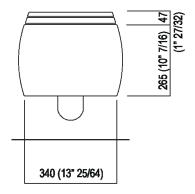

ge. The white version is also available with matt exterior and matt seat. Suitable for jet flush action and flushometer valve, suitable for wall recessed or external cistern; complete with seat in resin with soft-closing mechanism, with fixing kit. To be used with Geberit built-in cisterns: Combifix and Duofix mod. Sigma 8 and Sigma 12. A recessed metal support AMET0315 or another compatible system is mandatory.

| Altezza:            | 25.5 cm         | 10" inches                  |
|---------------------|-----------------|-----------------------------|
| Peso:               | 20 kg           | 44 lbs                      |
| Dimensioni imballo: | 47 x 68 x 42 cm | 18"4/8 x 26"6/8 x 16"4/8 cm |
| Peso con imballo:   | 23 kg           | 51 lbs                      |



## Main dimensions