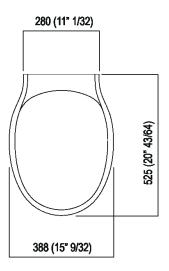

The white version is also available with matt exterior and matt seat. Suitable for jet flush action and flushometer valve, suitable for wall recessed or external cistern; complete with seat in resin with soft-closing mechanism, with fixing kit. To be used with Geberit built-in cisterns: Combifix and Duofix mod. Sigma 8 and Sigma 12. A recessed metal support AMET0315 or another compatible system is mandatory.

| Altezza:            | 25.5 cm         | 10" inches                  |
|---------------------|-----------------|-----------------------------|
| Peso:               | 20 kg           | 44 lbs                      |
| Dimensioni imballo: | 47 x 68 x 42 cm | 18"4/8 x 26"6/8 x 16"4/8 cm |
| Peso con imballo:   | 23 kg           | 51 lbs                      |



## Main dimensions