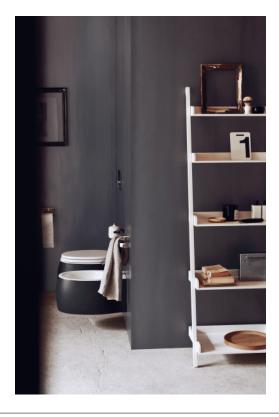

WC complete with seat with soft-closing mechanism ACER0897W\_

design Patricia Urquiola, 2010

Wall mounted sanitary ware with round and streamlined shape.

## Finiture

Matt white

White/dark grey

Glossy white

Materiali

Ceramic

Wall mounted flushdown ceramic bowl available in white or two-coloured (grey external surface RAL7021) with wall drainage. The white version is also available with matt exterior and matt seat. Suitable for jet flush action and flushometer valve, suitable for wall recessed or external cistern; complete with seat in resin with soft-closing mechanism, with fixing kit. To be used with Geberit built-in cisterns: Combifix and Duofix mod. Sigma 8 and Sigma 12. A recessed metal support AMET0315 or another compatible system is mandatory.