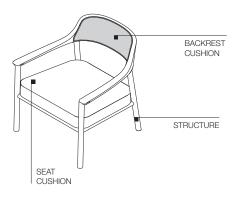

### **STRUCTURE**

In stained solid ash wood (Fraxinus excelsior). Plastic ferrules.

### **SEAT CUSHION**

Differentiated density polyurethane with high bearing capacity and filler in polyester fibre material, covered with bonded cotton and polyester fibre.

### **BACKREST CUSHION**

Support in thermoplastic material with polyurethane padding and polyester fibre cover.

**2**-

AVAILABLE IN FIRE-RESISTANT VERSION TB117 AND B\$5852