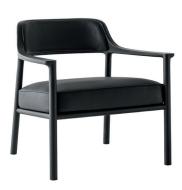

## WALTER — VINCENT VAN DUYSEN 2020

1-

2

In design terms, it is at once a nostalgic and an experimental object. A small armchair with a frame made entirely of solid ash, stained as black oak or eucalyptus, where the backrest is all one with the armrests. Designed for a contemporary and convivial setting, the relaxed style of this little armchair is played out on its contrasts: the essential elegance of the frame contrasts with the softness of the seat. Seat and backrest are completed with soft padding upholstered in fabric or leather, chosen from the wide range of the Molteni&C collections.