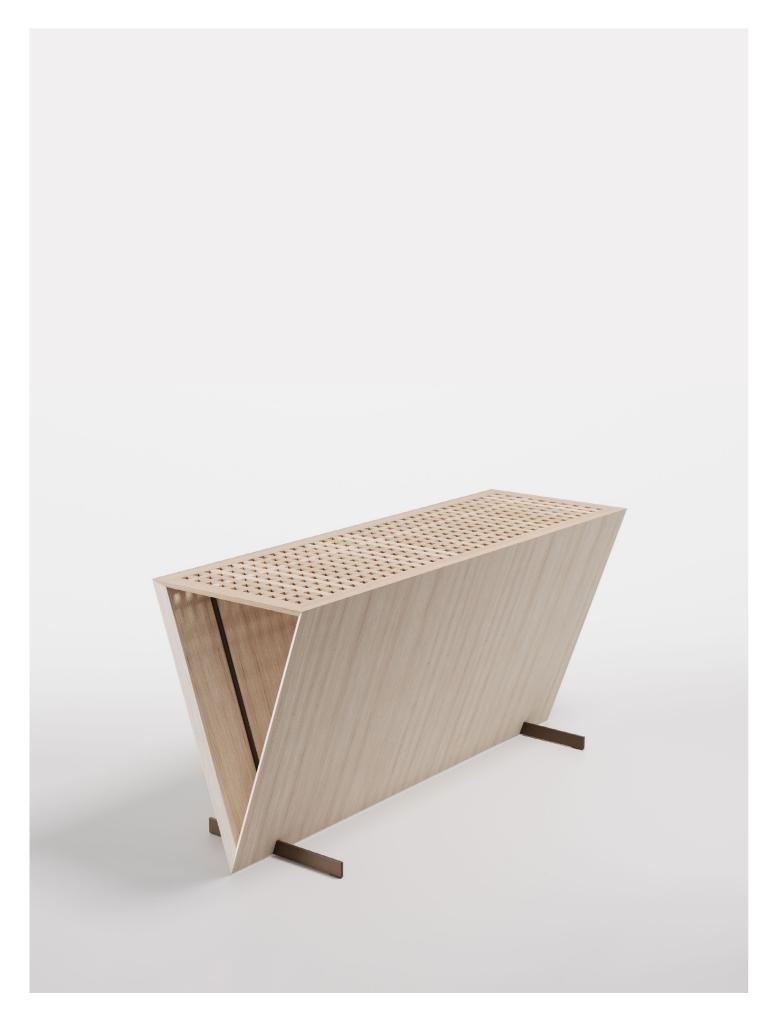

## ALVEA

design Marco Lavit

Triangular console with supporting structure in 8 mm thick steel sheet painted with epoxy powders in burnished colour; panels in 20 mm thick MDF veneered in oak, with top consisting of 20x20 mm section elements of solid oak set in a grating shape, enclosed by a 50x20 mm section perimeter frame, all in solid oak. Wood parts in oak. Support on the floor guaranteed by thermoplastic material supports.