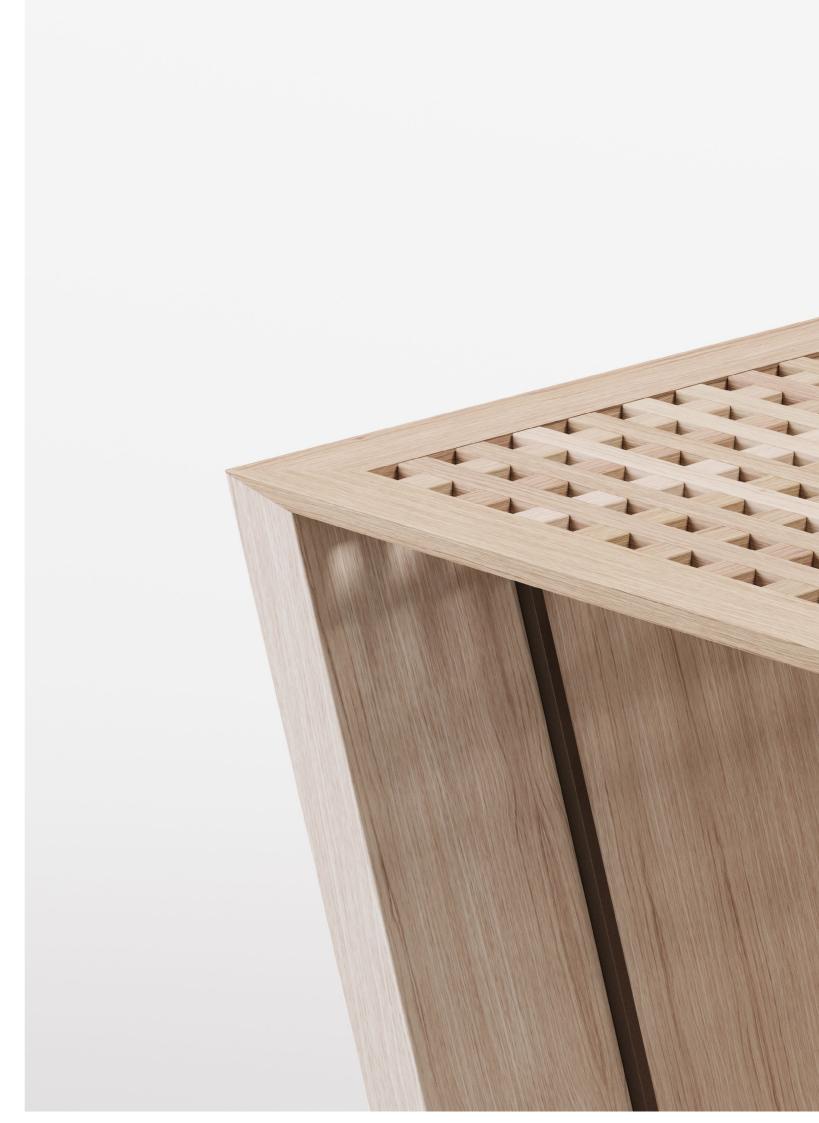

## ALVEA

design Marco Lavit

Triangular console with supporting structure in 8 mm thick steel sheet painted with epoxy powders in burnished colour; panels in 20 mm thick MDF veneered in oak, with top consisting of 20x20 mm section elements of solid oak set in a grating shape, enclosed by a 50x20 mm section perimeter frame, all in solid oak. Wood parts in oak. Support on the floor guaranteed by thermoplastic material supports.