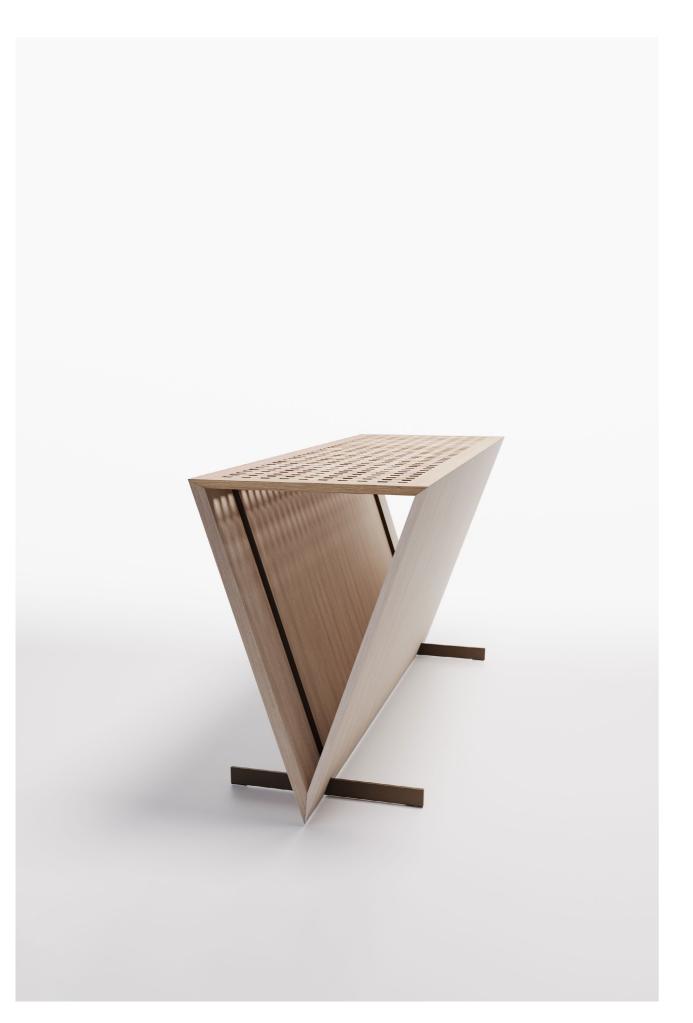

## ALVEA

design Marco Lavit

Triangular console with supporting structure in 8 mm thick steel sheet painted with epoxy powders in burnished colour; panels in 20 mm thick MDF veneered in oak, with top consisting of 20x20 mm section elements of solid oak set in a grating shape, enclosed by a 50x20 mm section perimeter frame, all in solid oak. Wood parts in oak. Support on the floor guaranteed by thermoplastic material supports.