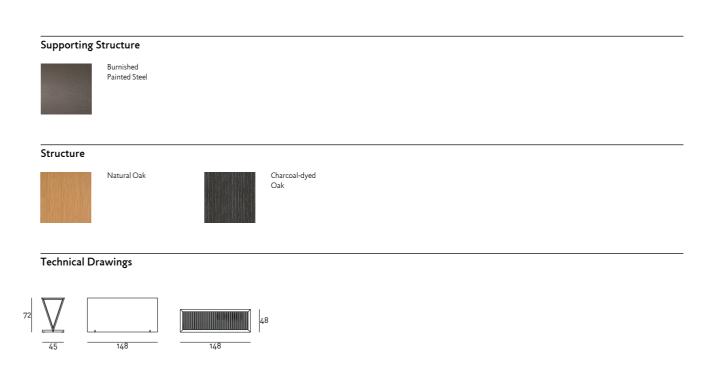

## ALVEA

design Marco Lavit

Triangular console with supporting structure in 8 mm thick steel sheet painted with epoxy powders in burnished colour; panels in 20 mm thick MDF veneered in oak, with top consisting of 20x20 mm section elements of solid oak set in a grating shape, enclosed by a 50x20 mm section perimeter frame, all in solid oak. Wood parts in oak. Support on the floor guaranteed by thermoplastic material supports.