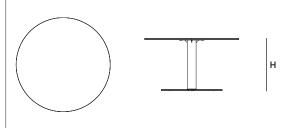

### Freestanding table

| Dimensions (inch)  | Ø     | Н     |  |  |
|--------------------|-------|-------|--|--|
| Freestanding table | 44.09 | 25.59 |  |  |

BOX 6: CENTRE POLE

BOX 5: FOOT PLATE

| Box dimensions (inch) |       | L     | W     | н     | Qty (#) | Volume (ft³) | Gross<br>weight (lb) | Net<br>weight (Ib) | Packaging weight (1b) |
|-----------------------|-------|-------|-------|-------|---------|--------------|----------------------|--------------------|-----------------------|
| Freestanding table    | Box 4 | 50,39 | 50,39 | 1,30  | 1       | 1,77         | 48,50                | 39,68              | 8,82                  |
|                       | Box 5 | 39,96 | 39,96 | 1,30  | 1       | 1,06         | 23,19                | 16,58              | 6,61                  |
|                       | Box 6 | 30,71 | 12,60 | 11,81 | 1       | 2,47         | 15,45                | 14,35              | 1,10                  |
|                       |       |       |       |       | total:  | 5,30         | 87,15                | 70,61              | 16,53                 |