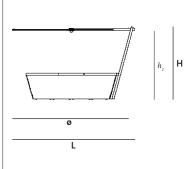

#### 8-seater

| Dimensions (inch)    | Ø      | Н     | $\emptyset_{_{_{\scriptstyle I}}}$ | $h_{_1}$ |
|----------------------|--------|-------|------------------------------------|----------|
| Kosmos 8-seater      | 102,76 | 28,94 | 43,70                              | 15,16    |
| Kosmos 8-seater high | 110,12 | 42,72 | 43,70                              | 15,16    |
| Fixed table          | -      | 28,74 | 43,70                              | -        |
| Adjustable table     | -      | 28,74 | 43,70                              | 15,16    |

#### 3-seater

| Dimensions (inch)    | L      | W     | Н     | $h_{_{1}}$ |
|----------------------|--------|-------|-------|------------|
| Kosmos 3-seater      | 98,90  | 37,64 | 28,94 | 15,16      |
| Kosmos 3-seater high | 106,57 | 41,34 | 42,72 | 15,16      |