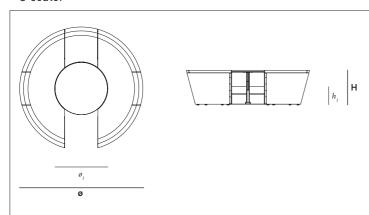

#### 8-seater

| Dimensions (inch)    | Ø      | Н     | $\emptyset_{_{_{\scriptstyle I}}}$ | $h_{_1}$ |
|----------------------|--------|-------|------------------------------------|----------|
| Kosmos 8-seater      | 102,76 | 28,94 | 43,70                              | 15,16    |
| Kosmos 8-seater high | 110,12 | 42,72 | 43,70                              | 15,16    |
| Fixed table          | -      | 28,74 | 43,70                              | -        |
| Adjustable table     | -      | 28,74 | 43,70                              | 15,16    |