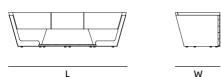

#### 3-seater

| Dimensions (inch)    | L      | W     | Н     | $h_{_{1}}$ |
|----------------------|--------|-------|-------|------------|
| Kosmos 3-seater      | 98,90  | 37,64 | 28,94 | 15,16      |
| Kosmos 3-seater high | 106,57 | 41,34 | 42,72 | 15,16      |