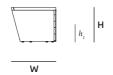

### Freestanding table

| Dimensions (inch)  | Ø     | Н     |  |  |
|--------------------|-------|-------|--|--|
| Freestanding table | 44.09 | 25.59 |  |  |

BOX 6: CENTRE POLE

BOX 5: FOOT PLATE

| Box dimensions (inch) |       | L     | W     | н     | Qty (#) | Volume (ft³) | Gross<br>weight (lb) | Net<br>weight (Ib) | Packaging weight (1b) |
|-----------------------|-------|-------|-------|-------|---------|--------------|----------------------|--------------------|-----------------------|
| Freestanding table    | Box 4 | 50,39 | 50,39 | 1,30  | 1       | 1,77         | 48,50                | 39,68              | 8,82                  |
|                       | Box 5 | 39,96 | 39,96 | 1,30  | 1       | 1,06         | 23,19                | 16,58              | 6,61                  |
|                       | Box 6 | 30,71 | 12,60 | 11,81 | 1       | 2,47         | 15,45                | 14,35              | 1,10                  |
|                       |       |       |       |       | total:  | 5,30         | 87,15                | 70,61              | 16,53                 |