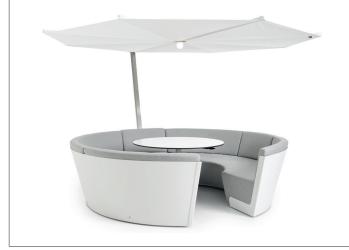

## With Kosmos parasol

| Dimensions (inch)              | ø      | L      | Н     | $h_{_{1}}$ |
|--------------------------------|--------|--------|-------|------------|
| Kosmos with round parasol      | 128,58 | 133,35 | 78,94 | 75,00      |
| Kosmos with round high parasol | 128,58 | 133,35 | 84,80 | 80,87      |

Kosmos combines perfectly with Kosmos parasol.

A: 7 - 8 people can sit and 3 - 5 can lie down.

Q: Is the parasol wind resistant?

A: The parasol withstands wind speeds up to 6 on the Beaufort scale. We advise to close the parasol and apply the cover from 4 Beaufort on.