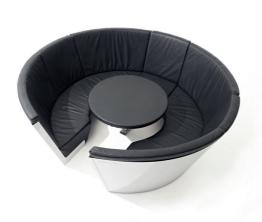

# **Kosmos**

#### Instructions

To transform your Kosmos into a lounge bed, push the adjustable table downwards with your right hand, while squeezing the handle underneath the tabletop with your left hand.

To use the table, squeeze the handle underneath the table again, and pull up the table with your other hand.