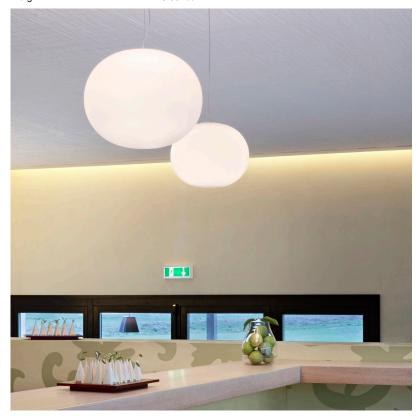

# FLOS Glo-Ball S1 (Halogen) - Specification Sheet by Jasper Morrison, 1998

Mounting Ceiling Pendant

Lamp (Bulb) Description 1 x 100W T8 E26 Base Frosted Halogen (Included)

Environment Indoor - Dry Location

Dimming Dimmable Finish Opal

Technical and Product Description GLO-BALL S pendant lamp providing diffused light. Diffuser consisting of an

externally acid-etched, hand blown, flashed opaline glass. Transparent, injection molded polycarbonate diffuser support. 30% fiberglass reinforced injection-molded polyamide rose; pressed and galvanized ceiling fitting. Steel suspension

## **Physical**

Cord Length (inches) 145" - Clear
Construction Material Glass
Weight 5.95 lbs

FU300561 Opal