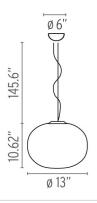

### **Dimensional Image**

## **Physical**

Cord Length (inches) 145" - Clear
Construction Material Glass
Weight 5.95 lbs

FU300561 Opal