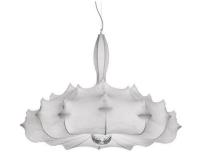

Mounting Ceiling Pendant

Lamp (Bulb) Description 1 x 200W A-21 Medium Frosted Incandescent (Included)

Environment Indoor - Dry Location

Dimming Dimmable Finish White

Technical and Product Description ZEPPELIN suspension lamp providing diffused light. White powder coated internal steel structure sprayed with a unique "cocoon" resin to create the diffuser which is then protected by a transparent sprayed on finish. Transparent polymethylmethacrylate (PMMA) "candles". Faceted crystal globe located at the lower center for a sparkle effect.