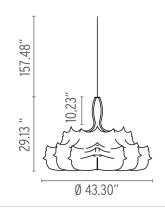

## **Dimensional Image**

### **Physical**

Cord Length (inches) 157" - White Construction Material Plastic and Steel