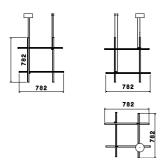

In addition to the customized solutions there are a collection of standard chandeliers of pared-down configurations that can be

used in any setting.

MountingPendantEnvironmentIndoorWeight3,2 Kg

Light sources 1 x Strip Led 71W [i] 2700K 3850Im CRI95 available

EmergencyWithoutVoltage48VPower71WBatteryNo

Supply included

Materials Aluminum, Platinic silicone extruded opal

Colors F1850044 - Anodized Champagne

No