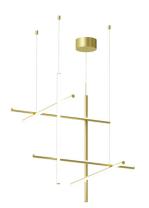

## **Coordinates S3**

by Michael Anastassiades, 2020

Coordinates' is a lighting system consisting of horizontal and vertical strip lights that form illuminated grid-like structures of various complexities. The system can be easily adapted for different environments of varying scale.

In addition to the customized solutions there are a collection of standard chandeliers of pared-down configurations that can be

used in any setting.

MountingPendantEnvironmentIndoorWeight3,2 Kg

Light sources 1 x Strip Led 71W [i] 2700K 3850Im CRI95 available