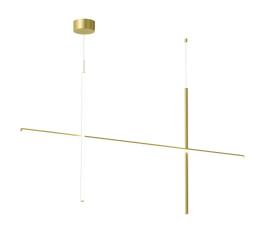

## **Coordinates S2**

by Michael Anastassiades, 2020

Coordinates' is a lighting system consisting of horizontal and vertical strip lights that form illuminated grid-like structures of various complexities. The system can be easily adapted for different environments of varying scale.

In addition to the customized solutions there are a collection of standard chandeliers of pared-down configurations that can be

used in any setting.

Mounting Pendant
Environment Indoor
Weight 2,7 Kg

Light sources available