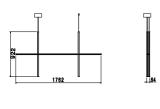

In addition to the customized solutions there are a collection of standard chandeliers of pared-down configurations that can be

used in any setting.

Mounting Pendant
Environment Indoor
Weight 2,7 Kg

Light sources available

1 x Strip Led 55W [i] 2700K 2960lm CRI95

EmergencyWithoutVoltage48VPower55WBatteryNoSupply includedNo

Materials Aluminum, Platinic silicone extruded opal

Colors F1862044 - Anodized Champagne