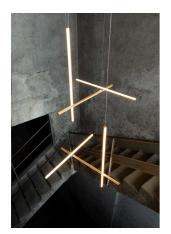

## **Coordinates S1**

by Michael Anastassiades , 2020

Coordinates' is a lighting system consisting of horizontal and vertical strip lights that form illuminated grid-like structures of various complexities. The system can be easily adapted for different environments of varying scale.

In addition to the customized solutions there are a collection of standard chandeliers of pared-down configurations that can be

used in any setting.

| Mounting                   | Pendant                                   |
|----------------------------|-------------------------------------------|
| Environment                | Indoor                                    |
| Weight                     | 2,1 Kg                                    |
| Light sources<br>available | 1 x Strip Led 37W [i] 2700K 1920lm CRI95  |
| Emergency                  | Without                                   |
| Voltage                    | 48V                                       |
| Power                      | 37W                                       |
| Battery                    | No                                        |
| Supply included            | No                                        |
| Materials                  | Aluminum, Platinic silicone extruded opal |
| Colors                     | 🜗 F1860044 - Anodized Champagne           |
| Certificate                | $C \in \overline{V} = 1$                  |