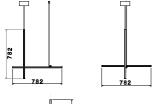

In addition to the customized solutions there are a collection of standard chandeliers of pared-down configurations that can be

used in any setting.

| Mounting                   | Pendant                                   |
|----------------------------|-------------------------------------------|
| Environment                | Indoor                                    |
| Weight                     | 2,1 Kg                                    |
| Light sources<br>available | 1 x Strip Led 37W [i] 2700K 1920lm CRI95  |
| Emergency                  | Without                                   |
| Voltage                    | 48V                                       |
| Power                      | 37W                                       |
| Battery                    | No                                        |
| Supply included            | No                                        |
| Materials                  | Aluminum, Platinic silicone extruded opal |
| Colors                     | 🜗 F1860044 - Anodized Champagne           |
| Certificate                | $C \in \overline{V} = 1$                  |