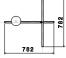

In addition to the customized solutions there are a collection of standard chandeliers of pared-down configurations that can be

used in any setting.

| Mounting                   | Pendant                                   |
|----------------------------|-------------------------------------------|
| Environment                | Indoor                                    |
| Weight                     | 2,1 Kg                                    |
| Light sources<br>available | 1 x Strip Led 37W [i] 2700K 1920lm CRI95  |
| Emergency                  | Without                                   |
| Voltage                    | 48V                                       |
| Power                      | 37W                                       |
| Battery                    | No                                        |
| Supply included            | No                                        |
| Materials                  | Aluminum, Platinic silicone extruded opal |
| Colors                     | 🜗 F1860044 - Anodized Champagne           |
| Certificate                | $C \in \overline{V} = 1$                  |