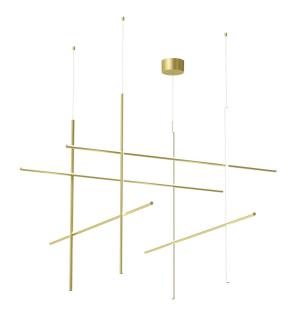

## **Coordinates Module S**

by Michael Anastassiades , 2020

Coordinates' is a lighting system consisting of horizontal and vertical strip lights that form illuminated grid-like structures of various complexities. The system can be easily adapted for different environments of varying scale.

In addition to the customized solutions there are a collection of standard chandeliers of pared-down configurations that can be

used in any setting.

| Mounting                   | Pendant                                    |
|----------------------------|--------------------------------------------|
| Environment                | Indoor                                     |
| Weight                     | 8,7 Kg                                     |
| Light sources<br>available | 1 x Strip Led 180W [i] 2700K 10230Im CRI90 |
| Emergency                  | Without                                    |
| Voltage                    | 48V                                        |
| Power                      | 180W                                       |
| Battery                    | No                                         |
| Supply included            | No                                         |
| Materials                  | Aluminum, Platinic silicone extruded opal  |
| Colors                     | 🌗 F1880044 - Anodized Champagne            |
| Certificate                |                                            |