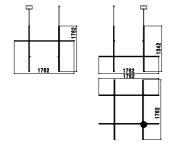

## **Coordinates Module S**

by Michael Anastassiades , 2020

Coordinates' is a lighting system consisting of horizontal and vertical strip lights that form illuminated grid-like structures of various complexities. The system can be easily adapted for different environments of varying scale.

In addition to the customized solutions there are a collection of standard chandeliers of pared-down configurations that can be

used in any setting.

| Mounting                   | Pendant                                    |
|----------------------------|--------------------------------------------|
| Environment                | Indoor                                     |
| Weight                     | 8,7 Kg                                     |
| Light sources<br>available | 1 x Strip Led 180W [i] 2700K 10230Im CRI90 |
| Emergency                  | Without                                    |
| Voltage                    | 48V                                        |
| Power                      | 180W                                       |
| Battery                    | No                                         |
| Supply included            | No                                         |
| Materials                  | Aluminum, Platinic silicone extruded opal  |
| Colors                     | 🌗 F1880044 - Anodized Champagne            |
| Certificate                |                                            |