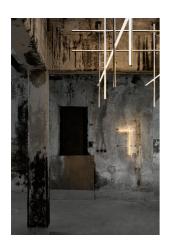

## **Coordinates Module S**

by Michael Anastassiades , 2020

Coordinates' is a lighting system consisting of horizontal and vertical strip lights that form illuminated grid-like structures of various complexities. The system can be easily adapted for different environments of varying scale.